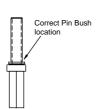

- 4). Attach the sash piece to the frame piece compression pin and fix using 6 x 4.3mm screws of the appropriate length for the section used. The 4 screws situated furthest away from the frame should be fixed into re-inforcing. The 2 screws nearest the frame will usually be smaller as to not enter the eurogroove area.
- 5). Ensure that the pin bush is correctly located for the handing of the door.