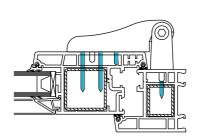

## Please Note:

All allen keys provided in each box.

The hinge should be fixed into re-inforcing on sash and frame.

1). Set the sash/frame to the required cover/overlap, position the jig over the

sections and drill:

4 x 5.5mm Holes 9 x 3.0mm Holes

- 2. Un-tighten the locking grub screw and remove the pin from the frame piece. Select the required packer configuration and place under the base, attach to the frame locating into the 5.5mm pre-drilled holes. Fix using 3 x 4.3mm screws of the appropriate length to fix into the
- 3). Place the pin back into the frame piece with the compression adjustment set to 4/5 when looking face on. This is the centre compression setting.

- 4). Attach the sash piece to the frame piece compression pin and fix using 6 x 4.3mm screws of the appropriate length for the section used. The 4 screws situated furthest away from the frame should be fixed into re-inforcing. The 2 screws nearest the frame will usually be smaller as to not enter the eurogroove area.
- 5). Ensure that the pin bush is correctly located for the handing of the door.