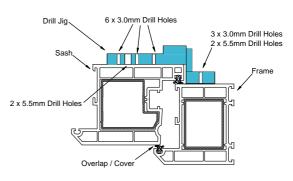

## Please Note:

All allen keys provided in each box.

The hinge should be fixed into re-inforcing on sash and frame.

1). Set the sash/frame to the required cover/overlap, position the jig over the

sections and drill:

4 x 5.5mm Holes 9 x 3.0mm Holes

- 2. Un-tighten the locking grub screw and remove the pin from the frame piece. Select the required packer configuration and place under the base, attach to the frame locating into the 5.5mm pre-drilled holes. Fix using 3 x 4.3mm screws of the appropriate length to fix into the
- 3). Place the pin back into the frame piece with the compression adjustment set to 4/5 when looking face on. This is the centre compression setting.