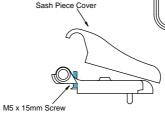

Compression Adjustment - Un-hang the door and remove the pin, re-set to another marked point increasing or decreasing compression until the correct setting is achieved.

Adjustment +1.5mm, -1.5mm

7). Fix Pin using a 2.0mm allen key, fix the sash piece cover using the M5 x 15mm screw provided and push the frame end cap into the provided slot.