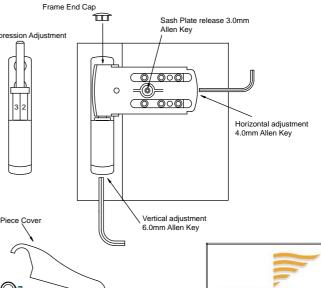

## Adjustment.

6). Check the cover/overlap and compression settings.

Horizontal Adjustment - Release sash plate (half a turn will surfice) with a 3.0mm allen key. With a 4.0mm allen key turn the horizontal adjustment screw until the correct adjustment is achieved. Re-fix sash plate (do not over tighten). Adjustment +10mm, -4.0mm

Vertical Adjustment - Using a 6.0mm allen key turn the height adjustment screw clockwise to adjust vertically upwards or anti-clockwise for downward until correct adjustment is achieved.

Adjustment +2.5mm, -1.0mm

Compression Adjustment - Un-hang the door and remove the pin, re-set to another marked point increasing or decreasing compression until the correct setting is achieved.

Adjustment +1.5mm, -1.5mm

7). Fix Pin using a 2.0mm allen key, fix the sash piece cover using the M5 x 15mm screw provided and push the frame end cap into the provided slot.