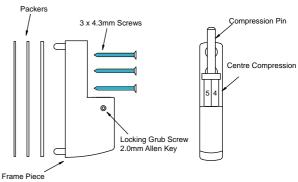

4 x 5.5mm Holes 9 x 3.0mm Holes

- 2. Un-tighten the locking grub screw and remove the pin from the frame piece. Select the required packer configuration and place under the base, attach to the frame locating into the 5.5mm pre-drilled holes. Fix using 3 x 4.3mm screws of the appropriate length to fix into the
- 3). Place the pin back into the frame piece with the compression adjustment set to 4/5 when looking face on. This is the centre compression setting.

- 4). Attach the sash piece to the frame piece compression pin and fix using 6 x 4.3mm screws of the appropriate length for the section used. The 4 screws situated furthest away from the frame should be fixed into re-inforcing. The 2 screws nearest the frame will usually be smaller as to not enter the eurogroove area.
- 5). Ensure that the pin bush is correctly located for the handing of the door.