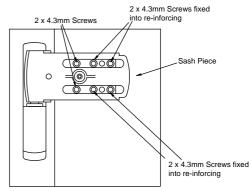

- 4). Attach the sash piece to the frame piece compression pin and fix using 6 x 4.3mm screws of the appropriate length for the section used. The 4 screws situated furthest away from the frame should be fixed into re-inforcing. The 2 screws nearest the frame will usually be smaller as to not enter the eurogroove area.
- 5). Ensure that the pin bush is correctly located for the handing of the door.