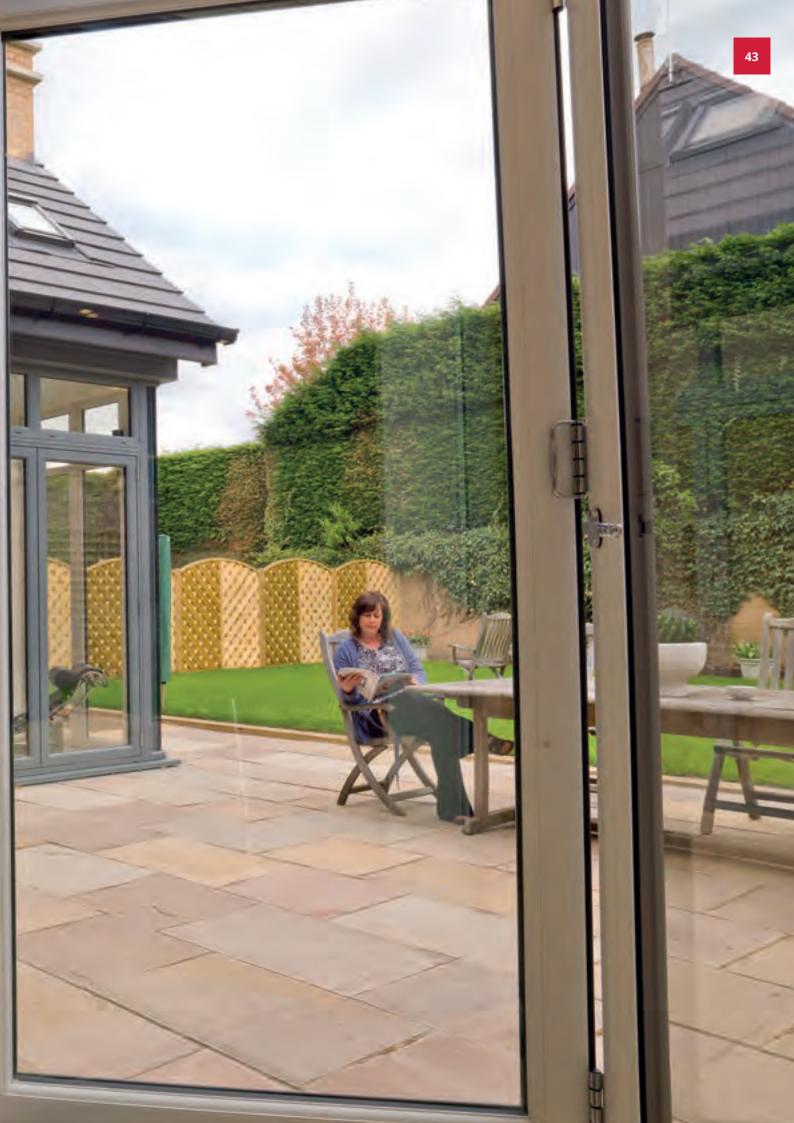

# Bi-fold Doors

Our Bi-fold Doors are the perfect way for you to create selet in fresh air and flood your home with natural daylight opening up an entire wall of your home.

#### A stu

Gain par outside al light inside Bi-fold Doo

#### **KEY DETAIL**

- 1 Flexible co With variou. tailor your do needs perfec
- 2 Concealed had In-board mound steel track concertor a clean and a
- Aluminium
  Our Bi-fold Doors a
  enough to compete
  expensive products.
- Open up your space
  Slim outer frame ensurup to 90% of the aperturemains unobstructed wifully open.