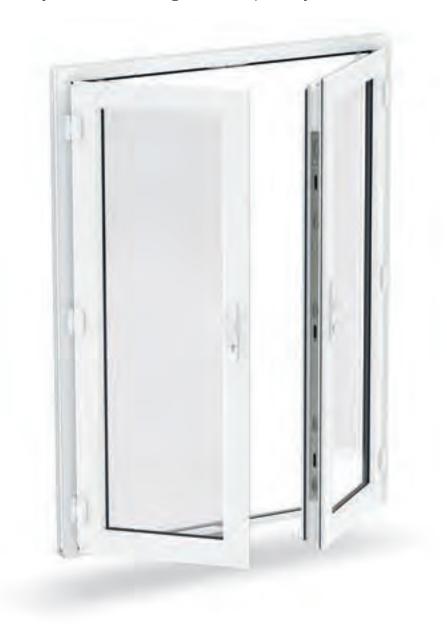

# French Doors

A stylish alternative to sliding patio doors or bi-folds, our French Doors are great for your home and garden, especially when size is more limiting.

#### Continental flair

Enjoy your garden throughout the year with a timeless classic that adds character to any home.

With a touch of continental flair, our hand finished French Doors offer fantastic security and unbeatable energy efficiency.

- Security shootbolts

  Multipoint lock with added high security shootbolts supplied as standard.
- 2 Milled threshold
  Exclusive milled frame-tothreshold jointing system
  eliminates moulded plastic
  end caps.
- Co-ordinated hinges
  Available in ten colours,
  our premium range of highsecurity door hinges offer
  a slimline design.
- Door restrictors
  Optional fitted restrictors
  avert damage by preventing
  opening past a set angle.