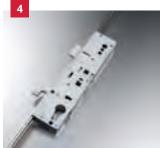

## **Entrance doors**

All our uPVC doors come with a high-security multipoint locking mechanism as standard, providing your home with the protection it deserves.

#### Additional security

TS-007 3-star accredited cylinders are available as an optional extra with all of our door locks, proven to effectively combat against lock snapping and forced entry.

1

#### High security

Our multipoint locks have been rigorously tested to the very highest security standards.

#### Intelligent locking

Intelligent, compact and robust locks, which work perfectly with the design of our windows and doors.