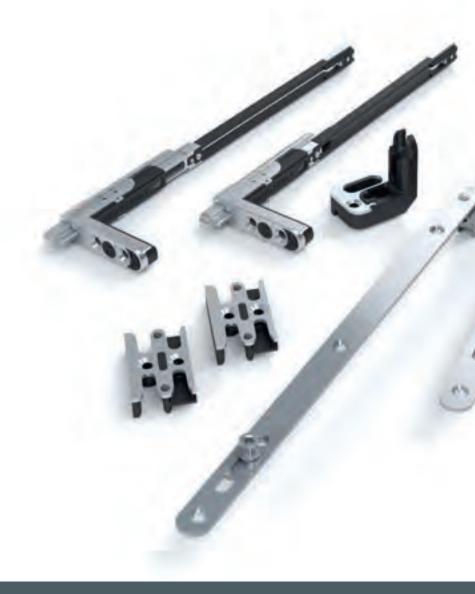

# Hinge options

Choose from a full range of hinge options, each of which ensures opening and closing your new windows is never less than smooth and satisfying.

Standard Hinge

Manufactured from durable stainless steel as standard, with an optional austenitic finish for corrosion protection on coastal applications.

Egress (Fire Escape) Hinge

The egress hinge has an optimised stay arm, which provides an increased clear opening area to escape through in the event of an emergency.

Egress Easy Clean Hinge

The same clear opening area as the egress hinge, while also providing access to both sides of the window to make cleaning easy and hassle free.

Heavy Duty Egress Hinge

A higher specification of our egress hinge which has a much higher load-bearing capacity necessary for the additional weight of triple glazing.

## Ventilation

Ventilators provide additional airflow without having to open the window. Seamlessly integrated into the frames, ventilators can be opened or closed with ease.

Closed position

Open position