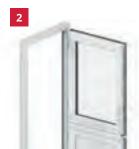

# Casement Windows

The most popular choice, this traditional British window style offers slim sight lines to maximise the light in your home.

#### Classic styling

Clean, sharp and modern, our Casement Window range is available in a wide variety of openings, colours, finishes, glazing and hardware.