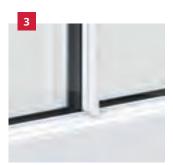

# Casement Windows

The most popular choice, this traditional British window style offers slim sight lines to maximise the light in your home.

#### Classic styling

Clean, sharp and modern, our Casement Window range is available in a wide variety of openings, colours, finishes, glazing and hardware.

#### **KEY DETAILS**

- Slim Sightlines Ultra slim sightlines allow a larger area of glass, providing more light and better views.
- Security matters The high security shootbolt locking system carries a 10 year mechanical guarantee.
- Hinge protection The Stay Guard Elite device withstands twice the force.