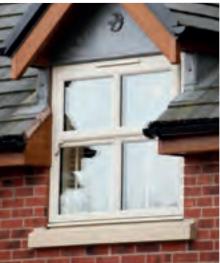

# Sash Horn Windows

If you favour the appearance of Sliding Sash Windows, but don't want to break the bank, our Sash Horn Windows are the perfect choice.