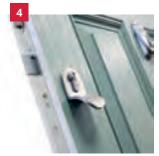

## **Entrance doors**

All our uPVC doors come with a high-security multipoint locking mechanism as standard, providing your home with the protection it deserves.

#### Additional security

TS-007 3-star accredited cylinders are available as an optional extra with all of our door locks, proven to effectively combat against lock snapping and forced entry.

1

#### High security

Our multipoint locks have been rigorously tested to the very highest security standards.