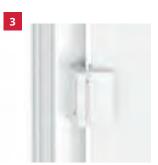

# Hinge options

Choose from a full range of hinge options, each of which ensures opening and closing your new windows is never less than smooth and satisfying.

Standard Hinge

Manufactured from durable stainless steel as standard, with an optional austenitic finish for corrosion protection on coastal applications.

Egress (Fire Escape) Hinge

The egress hinge has an optimised stay arm, which provides an increased clear opening area to escape through in the event of an emergency.

Egress Easy Clean Hinge

The same clear opening area as the egress hinge, while also providing access to both sides of the window to make cleaning easy and hassle free.