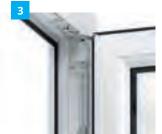

# Sash Horn Windows

If you favour the appearance of Sliding Sash Windows, but don't want to break the bank, our Sash Horn Windows are the perfect choice.

#### Modern classic

If you like the look of traditional Georgian or Victorian-style timber sliding sashes, then our Sliding Sash Windows are ideal for you.

- Sash horns
  Enhancing the traditional look of your Sliding
  Sash Windows.
- 2 Spring balance Counteracting the weight of the sliding sash for smooth, effortless operation.
- Keep children safe
  Restrictors can be fitted
  to stop the bottom sash
  sliding, keeping your
  children safe.
- Tilt function
  Enabling tilting inwards
  for cleaning or extra
  ventilation, all at the push
  of a button.