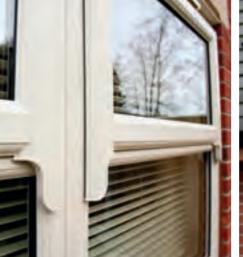

# Sash Horn Windows

If you favour the appearance of Sliding Sash Windows, but don't want to break the bank, our Sash Horn Windows are the perfect choice.