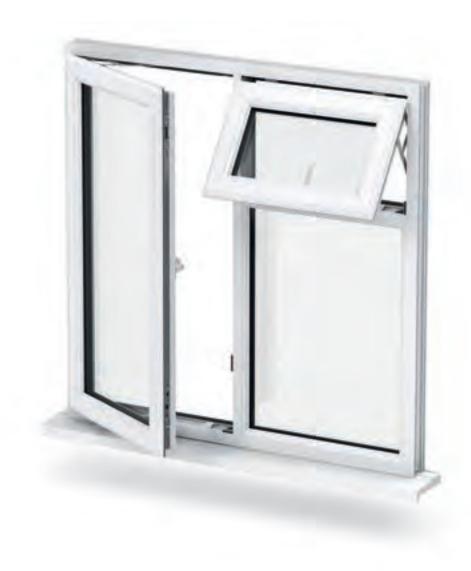

# Tilt & Turn Windows

Enjoy a clean flow of fresh air without compromising security. The Tilt & Turn Window is the perfect combination of the ventilation you want and the safety you need.

#### Safe and secure

If you love letting in a little fresh air but worry about security, Tilt & Turn Windows are the perfect solution.

Strong and secure, they're also perfect as fire escape windows upstairs.

- Secure ventilation
  Convenient 'tilt-only' function
  allows for easy ventilation
  without compromising
  your security.
- Integrated hardware
  Concealed gearing looks
  better and is more secure than
  outdated face-fix gearing.
- Quick to clean
  90° turn action allows easy
  exterior access, ideal for
  upstairs windows or
  high-rise accomodation.
- 4 Uninterrupted seal
  A continuous rebate gasket
  prevents condensation while
  enhancing sound-proofing.