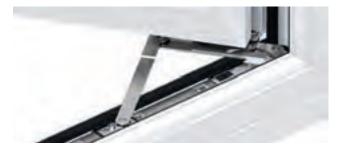

# Hinge options

Choose from a full range of hinge options, each of which ensures opening and closing your new windows is never less than smooth and satisfying.

Standard Hinge

Manufactured from durable stainless steel as standard, with an optional austenitic finish for corrosion protection on coastal applications.

Egress (Fire Escape) Hinge

The egress hinge has an optimised stay arm, which provides an increased clear opening area to escape through in the event of an emergency.

Egress Easy Clean Hinge

The same clear opening area as the egress hinge, while also providing access to both sides of the window to make cleaning easy and hassle free.

Heavy Duty Egress Hinge

A higher specification of our egress hinge which has a much higher load-bearing capacity necessary for the additional weight of triple glazing.