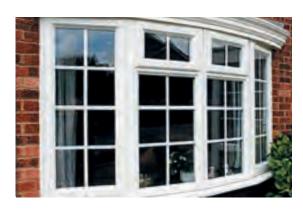

# Complete your style

Your home is unique and we think your windows should also reflect your individual style.

Which is why you have a great choice on the appearance of your windows, and the freedom to seamlessly blend them with your preferences and the style you want to achieve.

# Personalise your windows

Creating your perfect home means personalising your windows so you're nothing less than delighted with the results. Giving you the choice to create the look and feel you want is at the heart of our window options. Supplied with a key for locking, our window handles are available in a range of colours to suit your style.