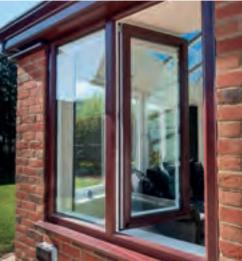

# French Casement Windows

Enjoy a room with a view by opening up your property. Choose beautiful French Casement Windows and let the light stream in.

#### Clearer view

If you'd like an unrestricted view framed by a classic traditional design, this window is perfect for you.

- 1 Wide hinge opening
  Sashes can be opened a
  full 90°, giving you a greater
  feeling of space while letting
  in more light.
- Variable ventilation
  Various independent window openings offer flexibility for different levels of ventilation.
- Easy to clean
  The smart hinge option makes
  the French Casement window
  easy to clean and extremely
  low maintenance.
- Fire escape
  Suited for narrow openings
  and ideal for use as an
  emergency exit.