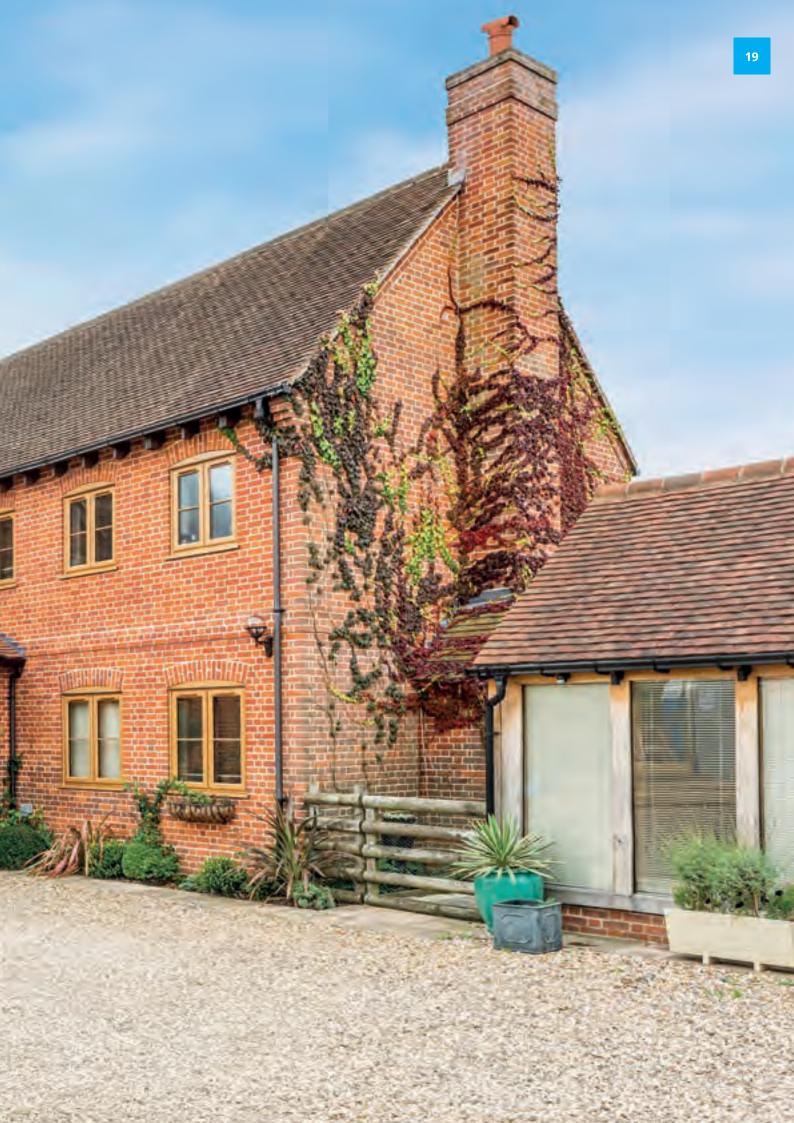

nk, our Sash Horn Windows are the perfect choice.













# Sliding Sash Windows

Looking good while keeping you warm, elegant Sliding Sash Windows offer traditional styling and modern standards of thermal efficiency.

#### Modern classic

If you like the look of traditional Georgian or Victorian-style timber sliding sashes, then our Sliding Sash Windows are ideal for you.

- Sash horns
  Enhancing the traditional look of your Sliding
  Sash Windows.
- 2 Spring balance Counteracting the weight of the sliding sash for smooth, effortless operation.
- Keep children safe
  Restrictors can be fitted
  to stop the bottom sash
  sliding, keeping your
  children safe.
- Tilt function
  Enabling tilting inwards
  for cleaning or extra
  ventilation, all at the push
  of a button.















# Complete your style

Your home is unique and we think your windows should also reflect your individual style.

Which is why you have a great choice on the appearance of your windows, and the freedom to seamlessly blend them with your preferences and the style you want to achieve.

# Personalise your windows

Creating your perfect home means personalising your windows so you're nothing less than delighted with the results. Giving you the choice to create the look and feel you want is at the heart of our window options. Supplied with a key for locking, our window handles are available in a range of colours to suit your style.











Casement handles

Our casement window handles have a simple push button mechanism which are easy to use.



#### Tilt & Turn handles Dual positon handles