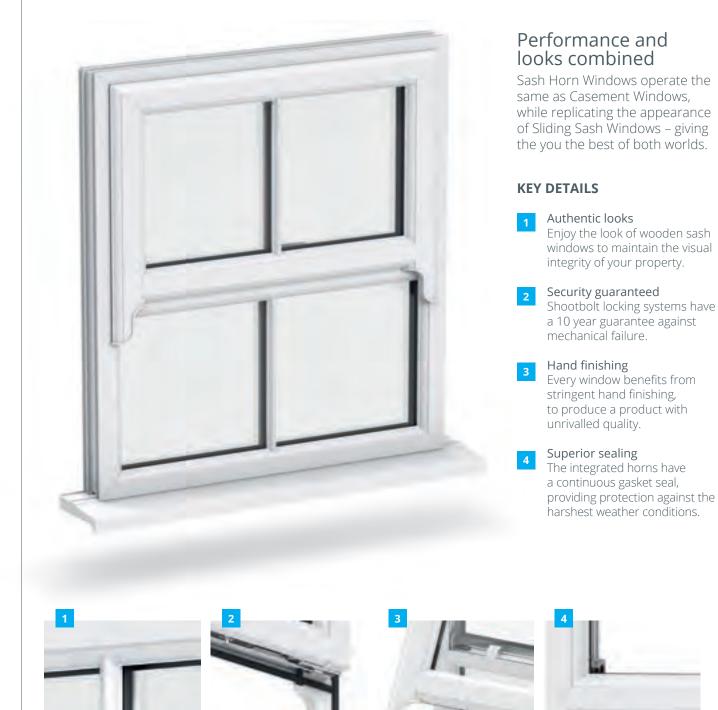

# Sash Horn Windows

If you favour the appearance of Sliding Sash Windows, but don't want to break the bank, our Sash Horn Windows are the perfect choice.

#### Modern classic

If you like the look of traditional Georgian or Victorian-style timber sliding sashes, then our Sliding Sash Windows are ideal for you.

- Sash horns
  Enhancing the traditional look of your Sliding
  Sash Windows.
- 2 Spring balance Counteracting the weight of the sliding sash for smooth, effortless operation.
- Keep children safe
  Restrictors can be fitted
  to stop the bottom sash
  sliding, keeping your
  children safe.
- Tilt function
  Enabling tilting inwards
  for cleaning or extra
  ventilation, all at the push
  of a button.