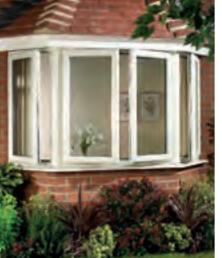

# Sash Horn Windows

If you favour the appearance of Sliding Sash Windows, but don't want to break the bank, our Sash Horn Windows are the perfect choice.

# Sliding Sash Windows

Looking good while keeping you warm, elegant Sliding Sash Windows offer traditional styling and modern standards of thermal efficiency.

#### Modern classic

If you like the look of traditional Georgian or Victorian-style timber sliding sashes, then our Sliding Sash Windows are ideal for you.

- Sash horns
  Enhancing the traditional look of your Sliding
  Sash Windows.
- 2 Spring balance Counteracting the weight of the sliding sash for smooth, effortless operation.
- Keep children safe
  Restrictors can be fitted
  to stop the bottom sash
  sliding, keeping your
  children safe.
- Tilt function
  Enabling tilting inwards
  for cleaning or extra
  ventilation, all at the push
  of a button.