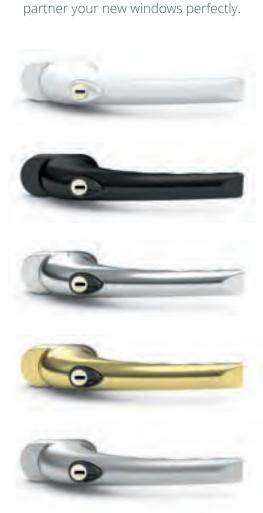

# Personalise your windows

Creating your perfect home means personalising your windows so you're nothing less than delighted with the results. Giving you the choice to create the look and feel you want is at the heart of our window options. Supplied with a key for locking, our window handles are available in a range of colours to suit your style.

Casement handles

Our casement window handles have a simple push button mechanism which are easy to use.

#### Tilt & Turn handles Dual positon handles designed to