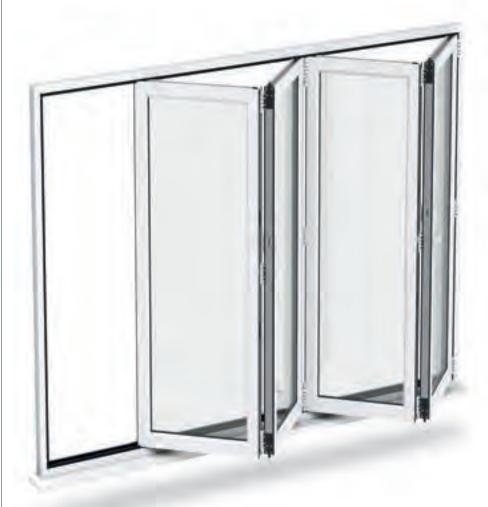

# Bi-fold Doors

Our Bi-fold Doors are the perfect way for you to create selet in fresh air and flood your home with natural daylight opening up an entire wall of your home.

#### A stu

Gain par outside al light inside Bi-fold Doo

#### **KEY DETAIL**

- 1 Flexible co With variou. tailor your do needs perfec
- 2 Concealed had In-board mound steel track concertor a clean and a
- Aluminium
  Our Bi-fold Doors a
  enough to compete
  expensive products.
- Open up your space
  Slim outer frame ensurup to 90% of the aperturemains unobstructed wifully open.

Available with 2, 3 or 4 panes\*, our range of Bi-fold Doors can be tailored to your exact requirements.

2 pane options