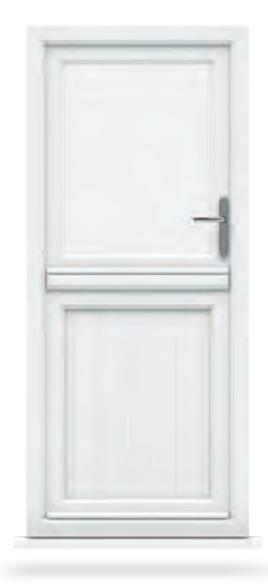

# Stable Doors

Our Stable Doors are a classic and charming alternative to standard back doors, offering a country-style aesthetic and available in authentic woodgrain finishes.

#### Multi-functional

Perfect for the homeowner with children or pets. Classic good looks, superb functionality and no compromise to security.

- Tilt facility Upgrade to include an additional tilt facility and enjoy the ultimate in flexibility of operation.
- Versatile Sashes disengage to allow the top half of the door to move independently from the bottom.
- High security For your peace of mind high security locking systems are fitted as standard.
- Double drip bars Drip bars are fitted to both sashes of all our Stable Doors as standard, to prevent water ingress.