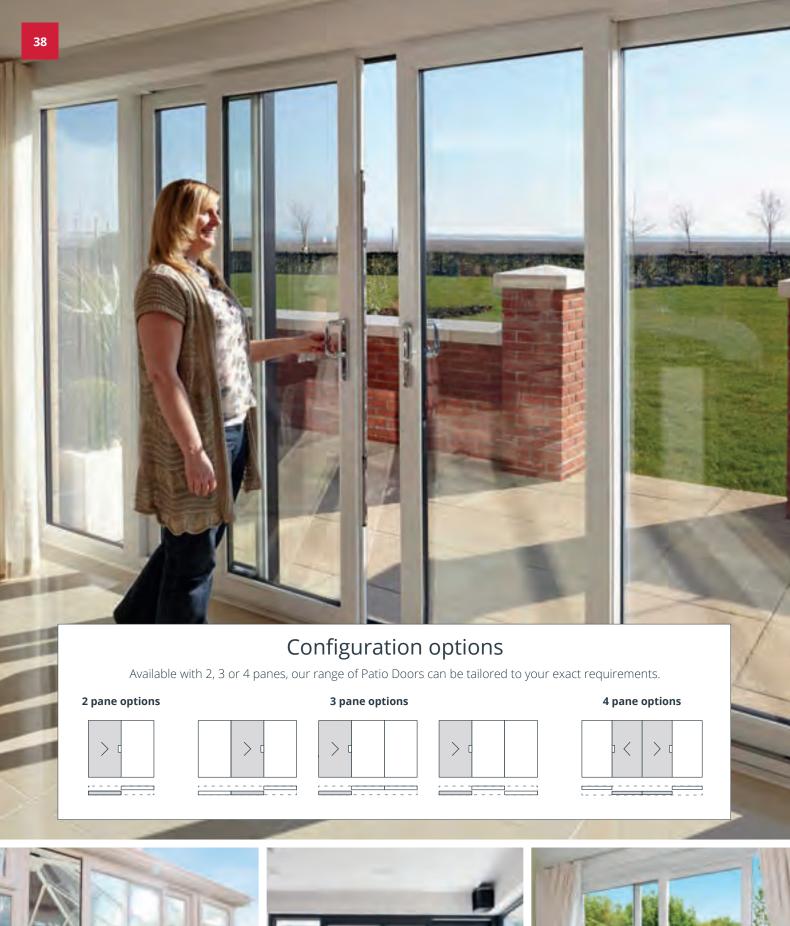

# Patio Doors

Enhance your home with our revolutionary Patio Doors, offering low profile thresholds to cater for the needs of today's homeowner.

#### Stylish and secure

Ultra slim sightlines allows for the maximum amount of light to flood any room, making them light and airy.

With a high security locking system, our Patio Doors are far stronger and more secure than any other product on the market.

#### **KEY DETAILS**

- 'Air-Glide' system

  Multi-wheeled running system
  keeps perfect balance for
  smooth and silent operation.
- Child friendly
  The locking mechanism has
  a 'Finger-Trap-Free' design to
  protect small children.
- Clever thresholds
  Wrap-over design prevents
  scuff marks. Low threshold and
  ramp options also available.
- Maximum security
  High tensile steel shootbolts
  provide additional locking
  points at both head and cill.