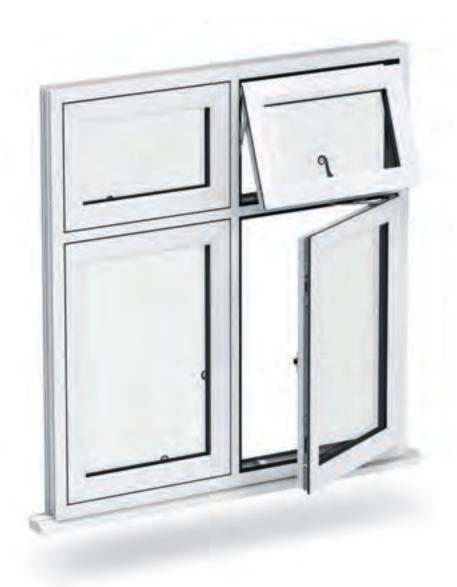

# Casement Windows

The most popular choice, this traditional British window style offers slim sight lines to maximise the light in your home.

#### Classic styling

Clean, sharp and modern, our Casement Window range is available in a wide variety of openings, colours, finishes, glazing and hardware.

#### **KEY DETAILS**

- Slim Sightlines Ultra slim sightlines allow a larger area of glass, providing more light and better views.
- Security matters The high security shootbolt locking system carries a 10 year mechanical guarantee.
- Hinge protection The Stay Guard Elite device withstands twice the force.

**Durable hardware** Stainless steel friction stays provide enhanced security and have been tested to 20,000 cycles.