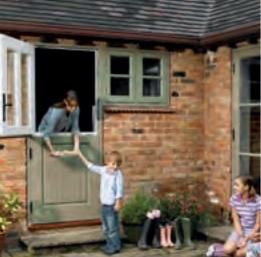

# Stable Doors

Our Stable Doors are a classic and charming alternative to standard back doors, offering a country-style aesthetic and available in authentic woodgrain finishes.

#### Multi-functional

Perfect for the homeowner with children or pets. Classic good looks, superb functionality and no compromise to security.

- Tilt facility Upgrade to include an additional tilt facility and enjoy the ultimate in flexibility of operation.
- Versatile Sashes disengage to allow the top half of the door to move independently from the bottom.
- High security For your peace of mind high security locking systems are fitted as standard.
- Double drip bars Drip bars are fitted to both sashes of all our Stable Doors as standard, to prevent water ingress.