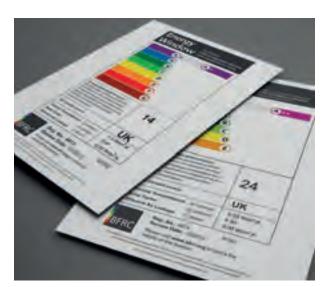

# Energy approved

Window Energy Ratings (WERs) have been introduced by the British Fenestration Ratings Council (BFRC) to simplify how we compare window energy efficiency.

This is rated from A++ (best) to G (worst). The energy efficiency is determined by the amount of energy the product will either lose or supply to the property over the course of a year.

WER (Window Energy Ratings) Under the WER Rating system, our windows are capable of achieving the highest level of energy efficiency.

#### BFRC

All of our energy efficient uPVC windows are fully BFRC approved.