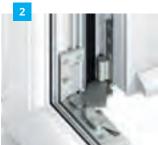

# Sash Horn Windows

If you favour the appearance of Sliding Sash Windows, but don't want to break the bank, our Sash Horn Windows are the perfect choice.

#### Modern classic

If you like the look of traditional Georgian or Victorian-style timber sliding sashes, then our Sliding Sash Windows are ideal for you.

- Sash horns
  Enhancing the traditional look of your Sliding
  Sash Windows.
- 2 Spring balance Counteracting the weight of the sliding sash for smooth, effortless operation.
- Keep children safe
  Restrictors can be fitted
  to stop the bottom sash
  sliding, keeping your
  children safe.
- Tilt function
  Enabling tilting inwards
  for cleaning or extra
  ventilation, all at the push
  of a button.