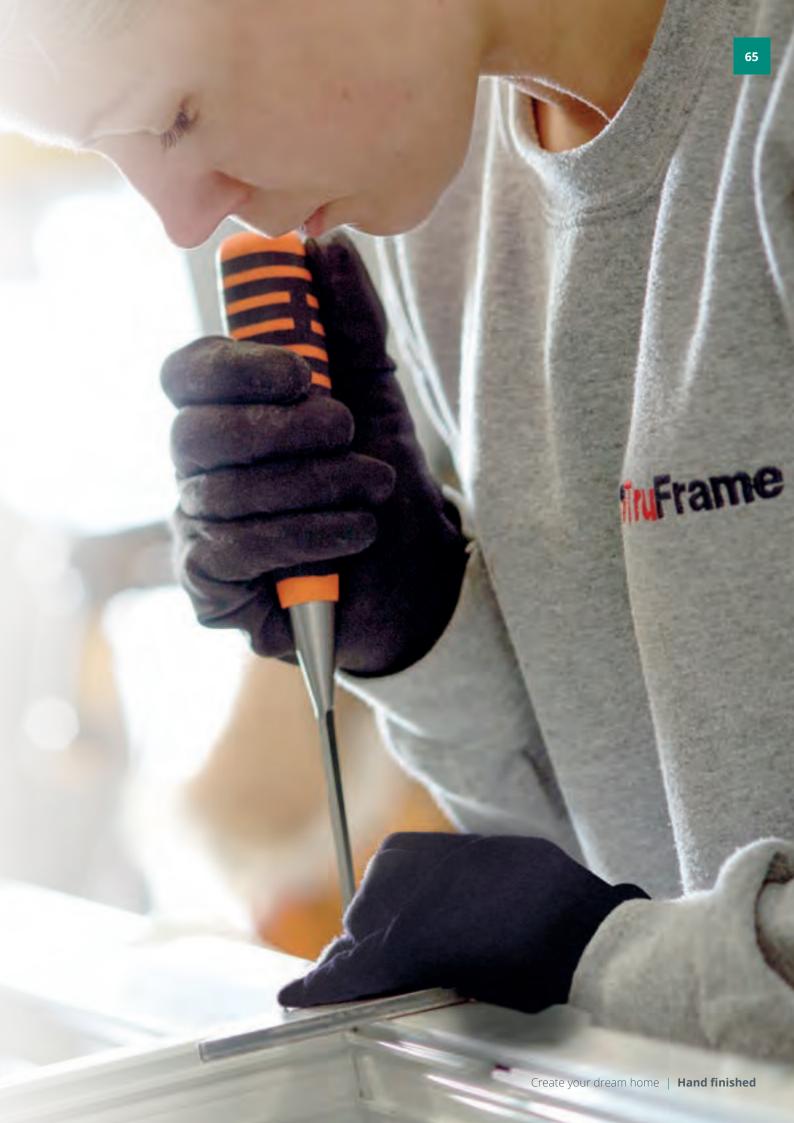

# Craftsman finished

All our frames are hand-finished by skilled craftsmen. This ensures a blemish-free appearance, and the high quality finish you are looking for.

## Corners

All corner contours are checked and refinished by hand, using precision chisels to guarantee a smooth finish.

#### Edges

Outside edges are levelled at the corners, to maintain the sash's square silhouette once hung into the frame.

#### Uniform

Each corner groove is checked to ensure that it is an even depth, and is manually deepened if found to be too shallow.

#### Precision

All apertures are inspected for weld build-up, with any protrusion removed to ensure tight weather seals.