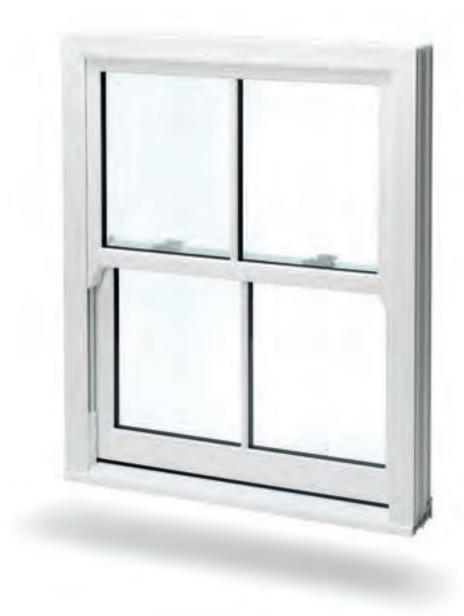

# Sliding Sash Windows

Looking good while keeping you warm, elegant Sliding Sash Windows offer traditional styling and modern standards of thermal efficiency.

#### Modern classic

If you like the look of traditional Georgian or Victorian-style timber sliding sashes, then our Sliding Sash Windows are ideal for you.

- Sash horns
  Enhancing the traditional look of your Sliding
  Sash Windows.
- 2 Spring balance Counteracting the weight of the sliding sash for smooth, effortless operation.
- Keep children safe
  Restrictors can be fitted
  to stop the bottom sash
  sliding, keeping your
  children safe.
- Tilt function
  Enabling tilting inwards
  for cleaning or extra
  ventilation, all at the push
  of a button.