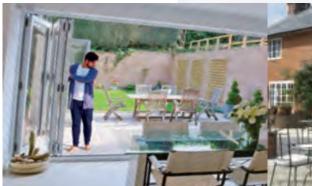

# Bi-fold Doors

Our Bi-fold Doors are the perfect way for you to create selet in fresh air and flood your home with natural daylight opening up an entire wall of your home.

#### A stu

Gain par outside al light inside Bi-fold Doo

#### **KEY DETAIL**

- 1 Flexible co With variou. tailor your do needs perfec
- 2 Concealed had In-board mound steel track concertor a clean and a
- Aluminium
  Our Bi-fold Doors a
  enough to compete
  expensive products.
- Open up your space
  Slim outer frame ensurup to 90% of the aperturemains unobstructed wifully open.