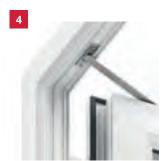

#### Clearer view

If you'd like an unrestricted view framed by a classic traditional design, this window is perfect for you.

- 1 Wide hinge opening
  Sashes can be opened a
  full 90°, giving you a greater
  feeling of space while letting
  in more light.
- Variable ventilation
  Various independent window openings offer flexibility for different levels of ventilation.
- Easy to clean
  The smart hinge option makes
  the French Casement window
  easy to clean and extremely
  low maintenance.
- Fire escape
  Suited for narrow openings
  and ideal for use as an
  emergency exit.

#### Safe and secure

If you love letting in a little fresh air but worry about security, Tilt & Turn Windows are the perfect solution.

Strong and secure, they're also perfect as fire escape windows upstairs.

- Secure ventilation
  Convenient 'tilt-only' function
  allows for easy ventilation
  without compromising
  your security.
- Integrated hardware
  Concealed gearing looks
  better and is more secure than
  outdated face-fix gearing.
- Quick to clean
  90° turn action allows easy
  exterior access, ideal for
  upstairs windows or
  high-rise accomodation.
- 4 Uninterrupted seal
  A continuous rebate gasket
  prevents condensation while
  enhancing sound-proofing.