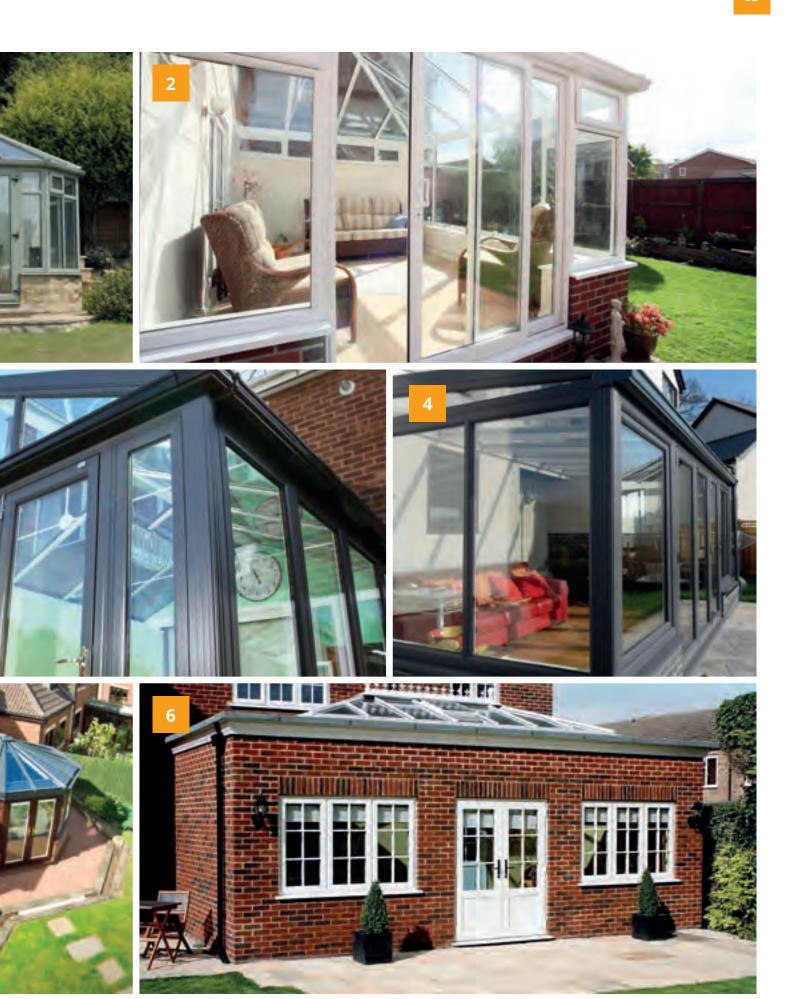

# Residential Doors

Our uPVC entrance and back doors are designed to match perfectly with our window range to create a co-ordinated and attractive appearance for your home.

#### Make an impact

Gain security, weather-proofing and durability with a uPVC entrance door.

Available in a wide range of design options, our residential doors are ideal for use as a back door as well as the main entrance to your home.

- Design choices
  Choose from a range of
  moulded or flat panels,
  with fully integrated pet
  entrance options.
- Superior sealing
  Our doors have superior
  gaskets, providing protection
  from the harshest of
  weather conditions.
- A common rebate detail on all products allows the option to have astragal bar glass decoration.
- 4 Security guarantee
  All locking systems are
  guaranteed against mechanical
  failure for 10 years.