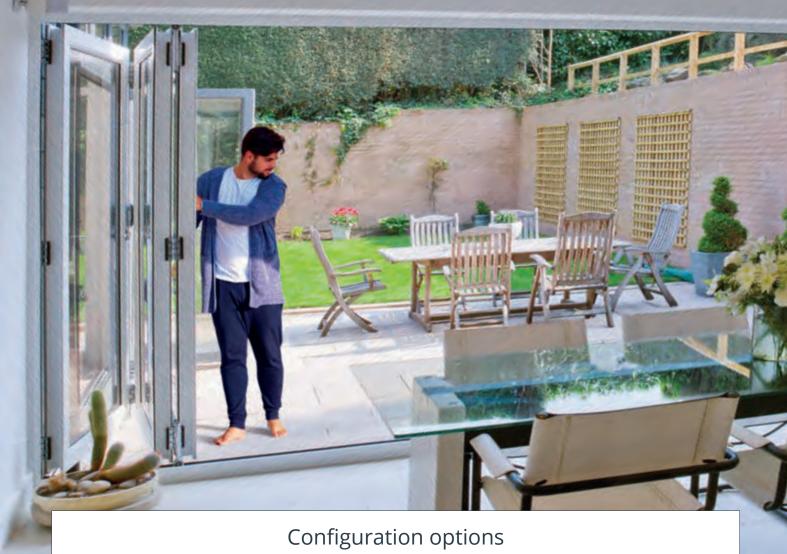

# Bi-fold Doors

Our Bi-fold Doors are the perfect way for you to create selet in fresh air and flood your home with natural daylight opening up an entire wall of your home.

#### A stu

Gain par outside al light inside Bi-fold Doo

#### **KEY DETAIL**

- 1 Flexible co With variou. tailor your do needs perfec
- 2 Concealed had In-board mound steel track concertor a clean and a
- Aluminium
  Our Bi-fold Doors a
  enough to compete
  expensive products.
- Open up your space
  Slim outer frame ensurup to 90% of the aperturemains unobstructed wifully open.