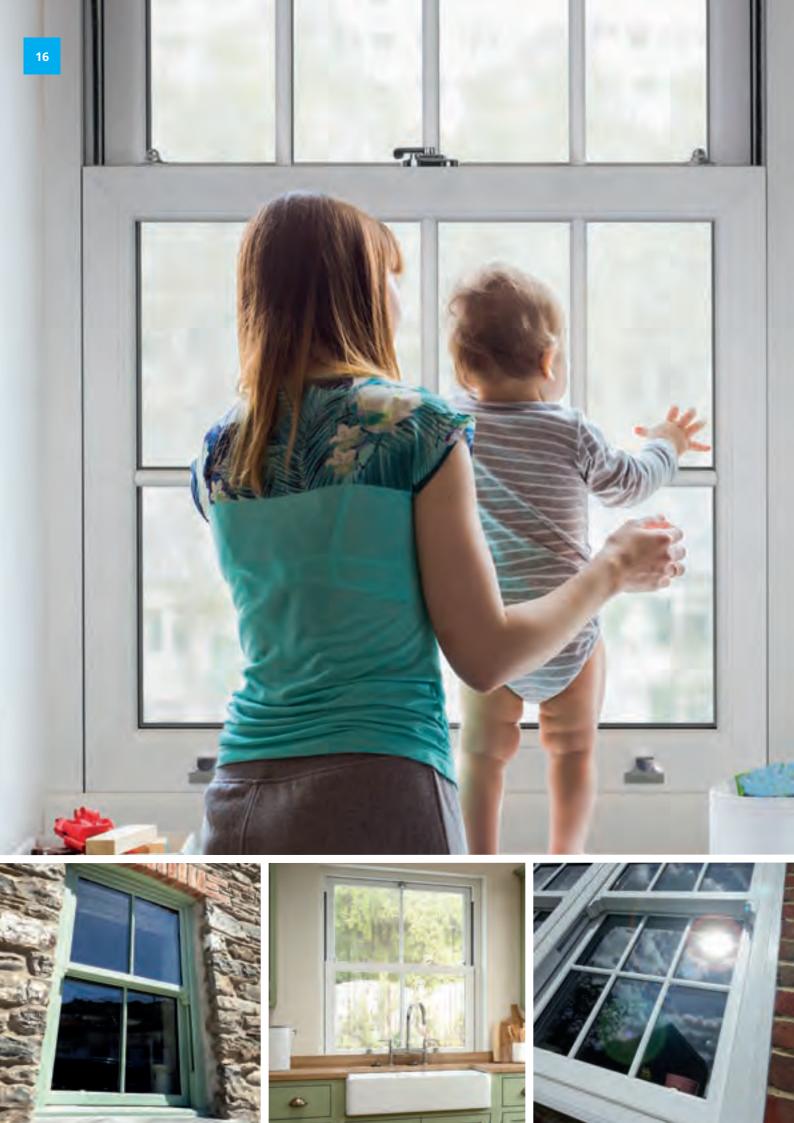

# Sliding Sash Windows

Looking good while keeping you warm, elegant Sliding Sash Windows offer traditional styling and modern standards of thermal efficiency.

#### Modern classic

If you like the look of traditional Georgian or Victorian-style timber sliding sashes, then our Sliding Sash Windows are ideal for you.

- Sash horns
  Enhancing the traditional look of your Sliding
  Sash Windows.
- 2 Spring balance Counteracting the weight of the sliding sash for smooth, effortless operation.
- Keep children safe
  Restrictors can be fitted
  to stop the bottom sash
  sliding, keeping your
  children safe.
- Tilt function
  Enabling tilting inwards
  for cleaning or extra
  ventilation, all at the push
  of a button.