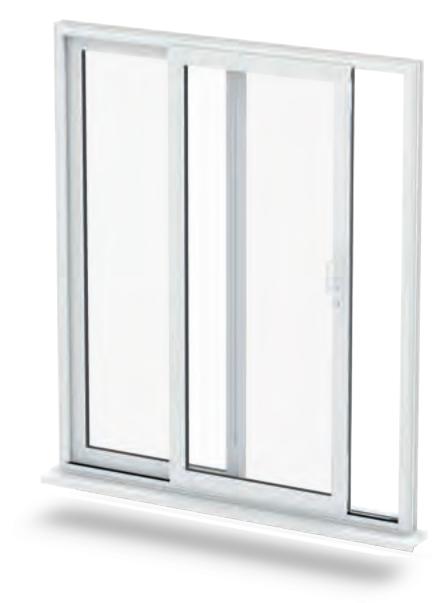

# Sliding Sash Windows

Looking good while keeping you warm, elegant Sliding Sash Windows offer traditional styling and modern standards of thermal efficiency.

#### Modern classic

If you like the look of traditional Georgian or Victorian-style timber sliding sashes, then our Sliding Sash Windows are ideal for you.

- Sash horns
  Enhancing the traditional look of your Sliding
  Sash Windows.
- 2 Spring balance Counteracting the weight of the sliding sash for smooth, effortless operation.
- Keep children safe
  Restrictors can be fitted
  to stop the bottom sash
  sliding, keeping your
  children safe.
- Tilt function
  Enabling tilting inwards
  for cleaning or extra
  ventilation, all at the push
  of a button.