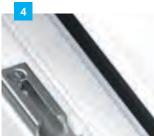

# Sash Horn Windows

If you favour the appearance of Sliding Sash Windows, but don't want to break the bank, our Sash Horn Windows are the perfect choice.

#### Modern classic

If you like the look of traditional Georgian or Victorian-style timber sliding sashes, then our Sliding Sash Windows are ideal for you.

- Sash horns
  Enhancing the traditional look of your Sliding
  Sash Windows.
- 2 Spring balance Counteracting the weight of the sliding sash for smooth, effortless operation.
- Keep children safe
  Restrictors can be fitted
  to stop the bottom sash
  sliding, keeping your
  children safe.
- Tilt function
  Enabling tilting inwards
  for cleaning or extra
  ventilation, all at the push
  of a button.