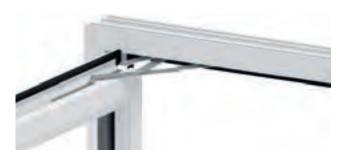

# Hinge options

Choose from a full range of hinge options, each of which ensures opening and closing your new windows is never less than smooth and satisfying.

Standard Hinge

Manufactured from durable stainless steel as standard, with an optional austenitic finish for corrosion protection on coastal applications.

Egress (Fire Escape) Hinge

The egress hinge has an optimised stay arm, which provides an increased clear opening area to escape through in the event of an emergency.

Egress Easy Clean Hinge

The same clear opening area as the egress hinge, while also providing access to both sides of the window to make cleaning easy and hassle free.

Heavy Duty Egress Hinge

A higher specification of our egress hinge which has a much higher load-bearing capacity necessary for the additional weight of triple glazing.