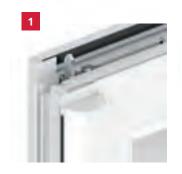

# Hinge options

Choose from a full range of hinge options, each of which ensures opening and closing your new windows is never less than smooth and satisfying.

Standard Hinge

Manufactured from durable stainless steel as standard, with an optional austenitic finish for corrosion protection on coastal applications.

Egress (Fire Escape) Hinge

The egress hinge has an optimised stay arm, which provides an increased clear opening area to escape through in the event of an emergency.

Egress Easy Clean Hinge

The same clear opening area as the egress hinge, while also providing access to both sides of the window to make cleaning easy and hassle free.

Heavy Duty Egress Hinge

A higher specification of our egress hinge which has a much higher load-bearing capacity necessary for the additional weight of triple glazing.