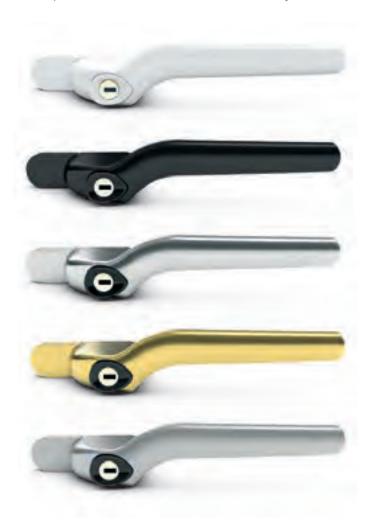

# Personalise your windows

Creating your perfect home means personalising your windows so you're nothing less than delighted with the results. Giving you the choice to create the look and feel you want is at the heart of our window options. Supplied with a key for locking, our window handles are available in a range of colours to suit your style.

Casement handles

Our casement window handles have a simple push button mechanism which are easy to use.

#### Tilt & Turn handles Dual positon handles designed to