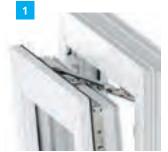

# Hinge options

Choose from a full range of hinge options, each of which ensures opening and closing your new windows is never less than smooth and satisfying.

Standard Hinge

Manufactured from durable stainless steel as standard, with an optional austenitic finish for corrosion protection on coastal applications.