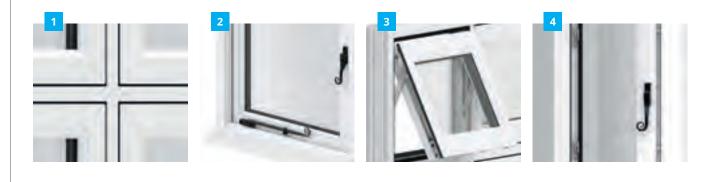

# Hinge options

Choose from a full range of hinge options, each of which ensures opening and closing your new windows is never less than smooth and satisfying.

Standard Hinge

Manufactured from durable stainless steel as standard, with an optional austenitic finish for corrosion protection on coastal applications.

Egress (Fire Escape) Hinge

The egress hinge has an optimised stay arm, which provides an increased clear opening area to escape through in the event of an emergency.

Egress Easy Clean Hinge

The same clear opening area as the egress hinge, while also providing access to both sides of the window to make cleaning easy and hassle free.

Heavy Duty Egress Hinge

A higher specification of our egress hinge which has a much higher load-bearing capacity necessary for the additional weight of triple glazing.

## Ventilation

Ventilators provide additional airflow without having to open the window. Seamlessly integrated into the frames, ventilators can be opened or closed with ease.

Closed position

Open position