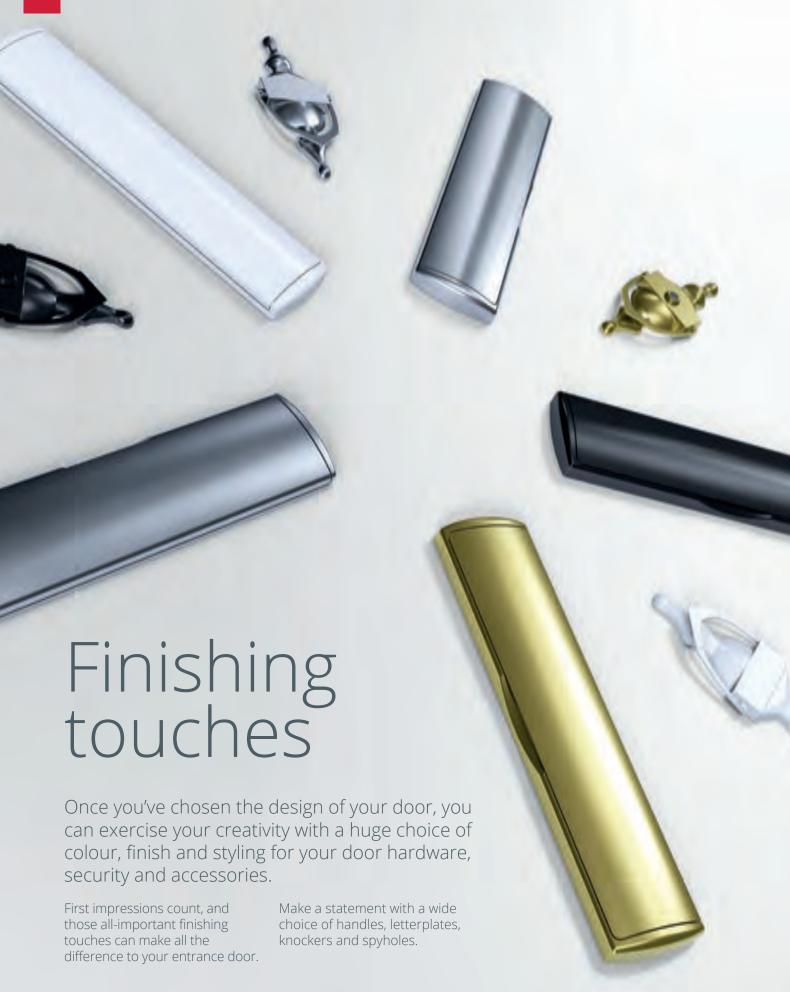

# Tailored to you

Choose the colour and style of your accessories to match your door and personal preferences.

### Letterplates

Sleek and contemporary, our letterplates keep drafts out and the heat in, and are available in a range of colours to match your styling choices.

## Knockers/Spyholes

Elegant and lustrous, our door knockers and spyholes add a final flourish to your entrance door.

Victorian Urn Available in 5 colours

Slim Victorian Urn Available in 5 colours

Spyhole Available in 3 colours