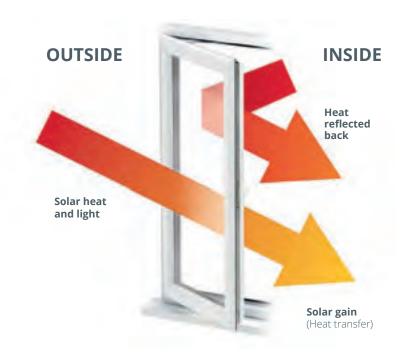

#### Free heat from outside

Your savings are all down to the engineered weather seals, which keep the cold out, and the warmth in.

Add in the transparent metallic glass coating, which allows natural free energy from the sun to enter and reflects the heat back inside, and suddenly you're retaining more warmth and reducing the energy you need to heat your home.