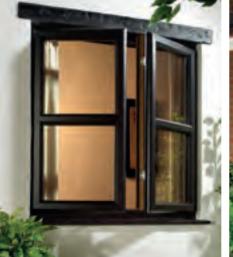

# Casement Windows

The most popular choice, this traditional British window style offers slim sight lines to maximise the light in your home.

#### Classic styling

Clean, sharp and modern, our Casement Window range is available in a wide variety of openings, colours, finishes, glazing and hardware.

#### **KEY DETAILS**

- Slim Sightlines Ultra slim sightlines allow a larger area of glass, providing more light and better views.
- Security matters The high security shootbolt locking system carries a 10 year mechanical guarantee.
- Hinge protection The Stay Guard Elite device withstands twice the force.