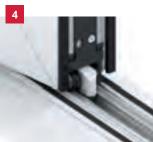

#### **KEY DETAILS**

- 'Air-Glide' system

  Multi-wheeled running system
  keeps perfect balance for
  smooth and silent operation.
- Child friendly
  The locking mechanism has
  a 'Finger-Trap-Free' design to
  protect small children.
- Clever thresholds
  Wrap-over design prevents
  scuff marks. Low threshold and
  ramp options also available.
- Maximum security
  High tensile steel shootbolts
  provide additional locking
  points at both head and cill.