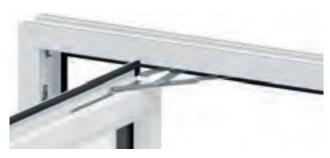

# Hinge options

Choose from a full range of hinge options, each of which ensures opening and closing your new windows is never less than smooth and satisfying.

Standard Hinge

Manufactured from durable stainless steel as standard, with an optional austenitic finish for corrosion protection on coastal applications.

Egress (Fire Escape) Hinge

The egress hinge has an optimised stay arm, which provides an increased clear opening area to escape through in the event of an emergency.

Egress Easy Clean Hinge

The same clear opening area as the egress hinge, while also providing access to both sides of the window to make cleaning easy and hassle free.

Heavy Duty Egress Hinge

A higher specification of our egress hinge which has a much higher load-bearing capacity necessary for the additional weight of triple glazing.