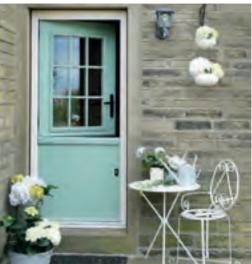

# Stable Doors

Our Stable Doors are a classic and charming alternative to standard back doors, offering a country-style aesthetic and available in authentic woodgrain finishes.

#### Multi-functional

Perfect for the homeowner with children or pets. Classic good looks, superb functionality and no compromise to security.

- Tilt facility Upgrade to include an additional tilt facility and enjoy the ultimate in flexibility of operation.
- Versatile Sashes disengage to allow the top half of the door to move independently from the bottom.
- High security For your peace of mind high security locking systems are fitted as standard.
- Double drip bars Drip bars are fitted to both sashes of all our Stable Doors as standard, to prevent water ingress.