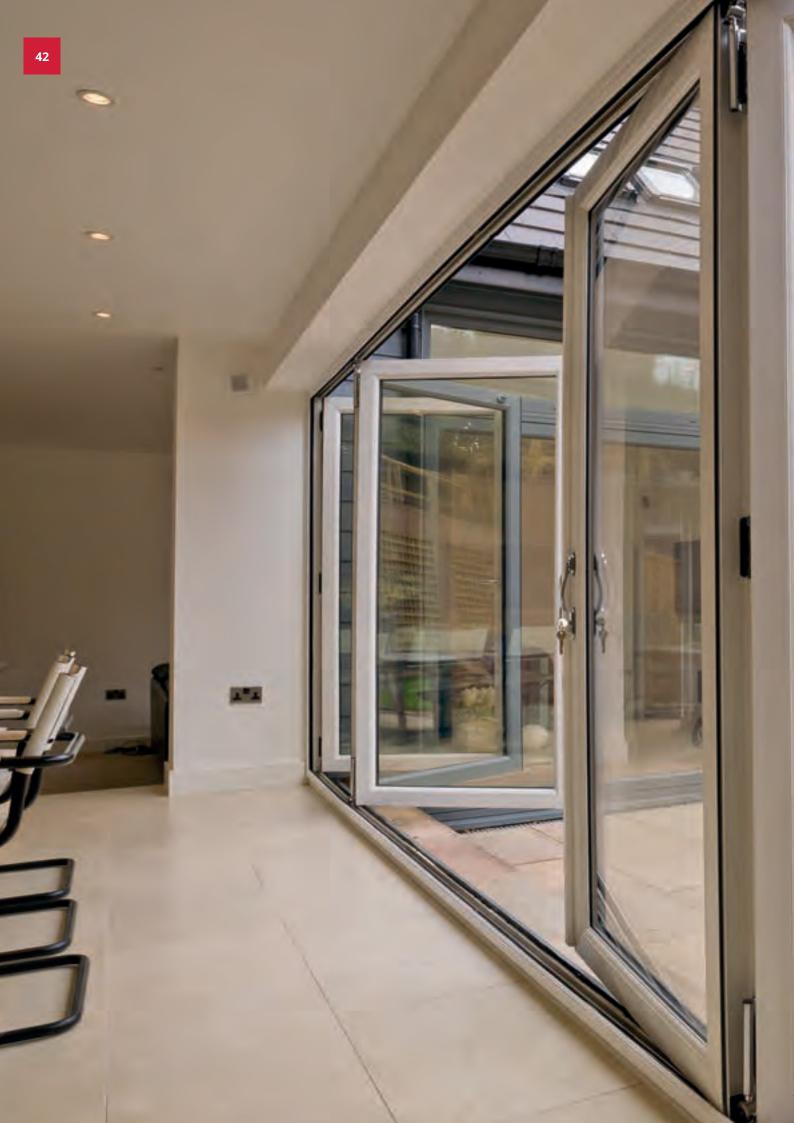

# Bi-fold Doors

Our Bi-fold Doors are the perfect way for you to create selet in fresh air and flood your home with natural daylight opening up an entire wall of your home.

#### A stu

Gain par outside al light inside Bi-fold Doo

#### **KEY DETAIL**

- 1 Flexible co With variou. tailor your do needs perfec
- 2 Concealed had In-board mound steel track concertor a clean and a
- Aluminium
  Our Bi-fold Doors a
  enough to compete
  expensive products.
- Open up your space
  Slim outer frame ensurup to 90% of the aperturemains unobstructed wifully open.

Available with 2, 3 or 4 panes\*, our range of Bi-fold Doors can be tailored to your exact requirements.

2 pane options