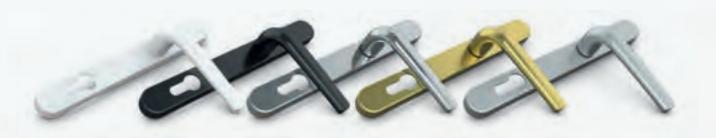

# Personalise your windows

Creating your perfect home means personalising your windows so you're nothing less than delighted with the results. Giving you the choice to create the look and feel you want is at the heart of our window options. Supplied with a key for locking, our window handles are available in a range of colours to suit your style.

Casement handles

Our casement window handles have a simple push button mechanism which are easy to use.