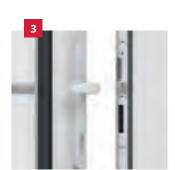

#### **Shootbolt Locking**

6-point locking provides the ultimate burglar deterrent with up to 300% more contact area than competitor shootbolts.

### The window locking system

Designed and manufactured to the highest quality and tested to the latest British Standards.