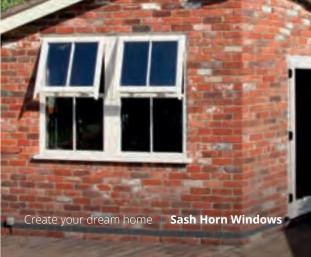

# Sash Horn Windows

If you favour the appearance of Sliding Sash Windows, but don't want to break the bank, our Sash Horn Windows are the perfect choice.