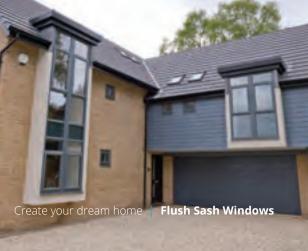

# Flush Sash Windows

For the appearance of a traditional wooden window frame, but with the thermal efficiency and low maintenance advantages of uPVC.

#### Timber appearance

Attractive in both period and contemporary properties, the Flush Sash Window is inspired by traditional timber joinery.

- Beautiful aesthetics
  Inspired by traditional timber
  joinery, the frame and sash
  sit flush when closed.
- Custom hardware
  Customise with traditional
  monkey tail handles and
  dummy stays, or sleek
  modern handles.
- Low maintenance
  The look of timber without
  the maintenance. You'll never
  need to sand, treat or paint
  them again.
- Hand finished
  Flawlessly manufactured,
  hand finished and
  quality checked by highly
  trained craftspeople.