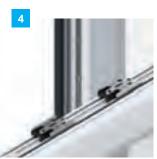

## Ventilation

Ventilators provide additional airflow without having to open the window. Seamlessly integrated into the frames, ventilators can be opened or closed with ease.

Closed position

Open position