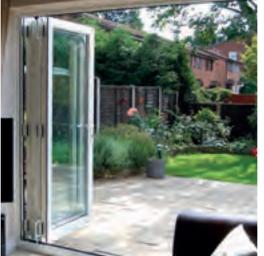

# Bi-fold Doors

Our Bi-fold Doors are the perfect way for you to create selet in fresh air and flood your home with natural daylight opening up an entire wall of your home.

#### A stu

Gain par outside al light inside Bi-fold Doo

#### **KEY DETAIL**

- 1 Flexible co With variou. tailor your do needs perfec
- 2 Concealed had In-board mound steel track concertor a clean and a
- Aluminium
  Our Bi-fold Doors a
  enough to compete
  expensive products.
- Open up your space
  Slim outer frame ensurup to 90% of the aperturemains unobstructed wifully open.