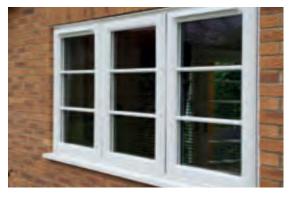

# Casement Windows

The most popular choice, this traditional British window style offers slim sight lines to maximise the light in your home.

#### Classic styling

Clean, sharp and modern, our Casement Window range is available in a wide variety of openings, colours, finishes, glazing and hardware.

#### **KEY DETAILS**

- Slim Sightlines Ultra slim sightlines allow a larger area of glass, providing more light and better views.
- Security matters The high security shootbolt locking system carries a 10 year mechanical guarantee.
- Hinge protection The Stay Guard Elite device withstands twice the force.