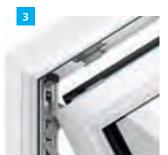

# Hinge options

Choose from a full range of hinge options, each of which ensures opening and closing your new windows is never less than smooth and satisfying.

Standard Hinge

Manufactured from durable stainless steel as standard, with an optional austenitic finish for corrosion protection on coastal applications.

Egress (Fire Escape) Hinge

The egress hinge has an optimised stay arm, which provides an increased clear opening area to escape through in the event of an emergency.

Egress Easy Clean Hinge

The same clear opening area as the egress hinge, while also providing access to both sides of the window to make cleaning easy and hassle free.

Heavy Duty Egress Hinge

A higher specification of our egress hinge which has a much higher load-bearing capacity necessary for the additional weight of triple glazing.