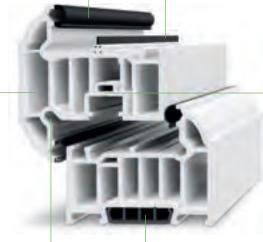

# The perfect profile

Our system has an absolute commitment to ensuring each and every one of its frames provides exceptional advantages over traditional uPVC alternatives.

> The innovative window system is both thermally efficient and steadfastly secure, keeping your home warm and safe at all times.

#### Weatherproof

Patented high performance double-action gaskets maintain tight weather seals.

#### Noise reduction

The unique 'Glazing Flipper' gasket reduces cold air and outdoor noise.

#### Warm air lock

The uniquely designed sixchambered system prevents the transfer of cold air from outside to in.

#### Integrated reinforcing

Internal structures provide exceptional rigidity while minimising the need for steel reinforcing.

#### Moisture-free

Specially designed contours maximise natural drainage to prevent moisture build-up.

Designed to Passivhaus recommendations, the Thermal Dam' locks warm air into your home.