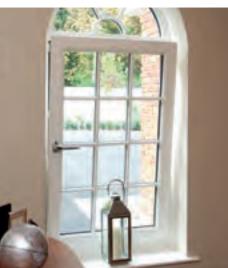

# Casement Windows

The most popular choice, this traditional British window style offers slim sight lines to maximise the light in your home.

#### Classic styling

Clean, sharp and modern, our Casement Window range is available in a wide variety of openings, colours, finishes, glazing and hardware.