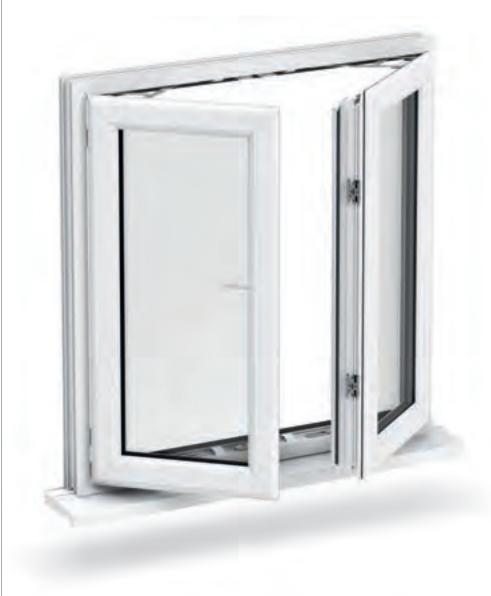

# French Casement Windows

Enjoy a room with a view by opening up your property. Choose beautiful French Casement Windows and let the light stream in.

#### Clearer view

If you'd like an unrestricted view framed by a classic traditional design, this window is perfect for you.

- 1 Wide hinge opening
  Sashes can be opened a
  full 90°, giving you a greater
  feeling of space while letting
  in more light.
- Variable ventilation
  Various independent window openings offer flexibility for different levels of ventilation.
- Easy to clean
  The smart hinge option makes
  the French Casement window
  easy to clean and extremely
  low maintenance.
- Fire escape
  Suited for narrow openings
  and ideal for use as an
  emergency exit.