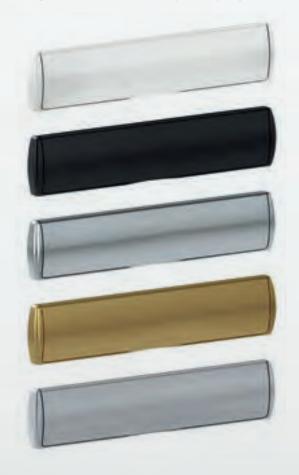

# Colour and finish

Agate Grey\*

Silver Grey\*

exterior and interior colours, or a combination.
\*Longer lead times required.