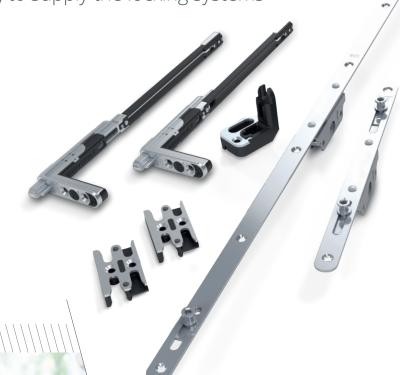

## The window locking system

Designed and manufactured to the highest quality and tested to the latest British Standards.

- All components are designed and manufactured to the highest standards and tested to the latest BSI security criteria.
- 6-point locking provides the ultimate burglar deterrent with up to 300% more contact area than competitor shootbolts.
- Smart Ready™ certified, with technology built-in as standard. Upgrade to Smart anytime.
- Developed to withstand even the most determined intruder attack.
- Tested by an independent laboratory to well over the 3,000N force required to achieve PASS 24:2016 and to conform to Document Q.
- Designed to conform to all British and European standards.

By utitilising cutting-edge technology, the Sac window locking system is designed to be the strongest in the industry.