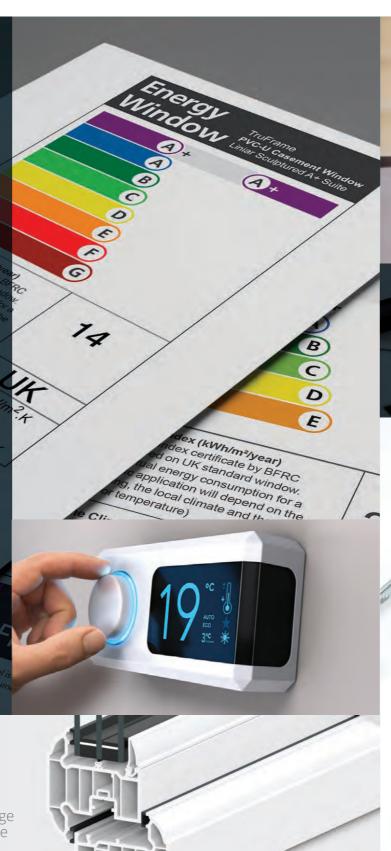

# Energy efficiency

In 2004 Window Energy Ratings (WER) were introduced by the British Fenestration Ratings Council (BFRC) in order to simplify the method of comparing the energy efficiency of windows.

The energy rating of the window, described as a letter from A (best) to G (worst), is determined by the amount of energy the product will either lose or supply to the property over the course of a year. All of our windows are capable of achieving an **A+14 rating**, the highest level of energy efficiency.

# Features and benefits

All of our windows and doors come with the Liniar range of multi-chambered profiles as standard, achieving the highest possible BFRC Energy Ratings in the industry.