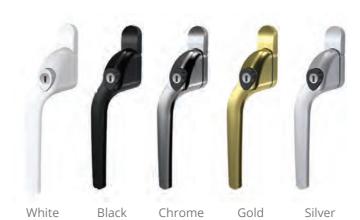

# Window handles

Our handles come in a variety of options and colours to help you achieve your desired look

# Colour and hardware options