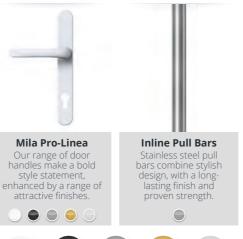

# Window handles

Our handles come in a variety of options and colours to help you achieve your desired look

# Colour and hardware options

# **Door colours**

We can supply a wide range of finish colours and textures across our entire range of doors to complement your windows.

Chartwell

Anthracite

Our hardware has been selected to perfectly complement our windows and with partners such as Yale and Mila we feel we can provide the perfect combination