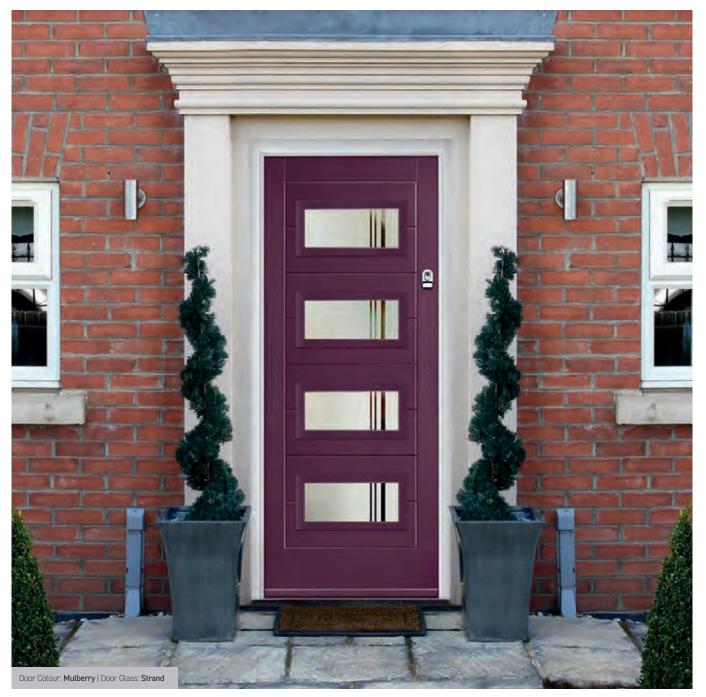

# Monza II Augusta Long including centre, left and right options

With its contemporary linear etched detailing, the Monza II is a stunning door available glazed or as a solid door option.

Doorstyle Options

\*Available with glass centre and on the hinge side only.

\_\_\_\_

\_\_\_\_|

DESIGNER

\_\_\_\_\_

I GRAINED DESIGNER DOORS