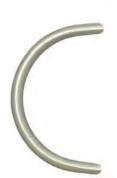

Square Escutcheons

Oval Escutcheons

Pull Escutcheons

All BAR/BOW/V and D Handles come with either a Winkhaus AV2 Slam lock (Standard Escutcheon) or Winkhaus Heritage Slam lock (High Escutcheon).

**Bow-Handle** Available Lengths: 558mm | 990mm