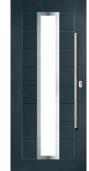

# Monza II Augusta Long including centre, left and right options

With its contemporary linear etched detailing, the Monza II is a stunning door available glazed or as a solid door option.

Doorstyle Options

\*Available with glass centre and on the hinge side only.

\_\_\_\_

\_\_\_\_|

DESIGNER

\_\_\_\_\_

I GRAINED DESIGNER DOORS