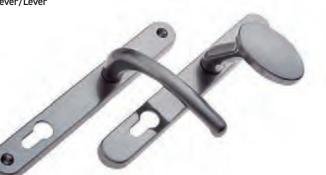

Flat Bar Handle Available Lengths: 400mm | 900mm | 1200mm | 1500mm | 1800mm

Stainless Steel Lever/Lever

Stainless Steel Letterplate