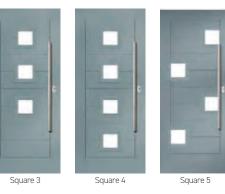

# Monza II Square

With its contemporary linear etched detailing, the Monza II is a stunning door available glazed or as a solid door option.

Doorstyle Options

\_\_\_|

47

\_\_\_\_\_