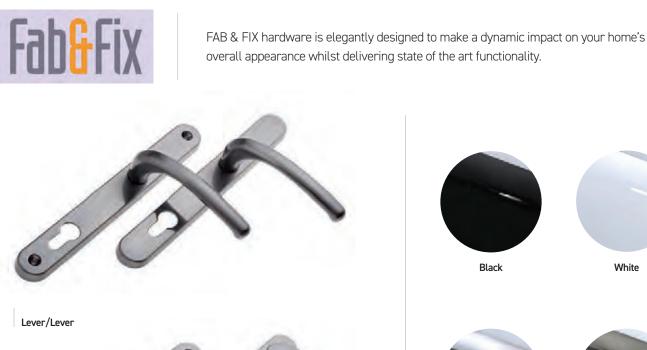

A door is not a door without your own personal finishing touches. The Premium Collection has an extensive range of styles and colours of door hardware to ensure that you have the look you require on your new door.

Black

White

Hardex Chrome

Hardex Bronze

Hardex Gold

Hardex Graphite

Antique Black

Pull Knob

Lever/Pad

Letterplate