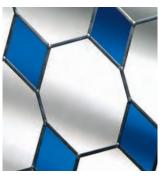

A designer collection of unique doors: the smooth/etched LINKS door, glazed using the FLiP® Flat Stipple cassette choice, or the stunning Monza II door with our FLiP<sup>®</sup> Flat Grained cassette or Inox<sup>™</sup> stainless steel frames.

# I GRAINED DESIGNER DOORS

\_\_\_\_\_

With its contemporary linear etched detailing, the Monza II is a stunning door available glazed or as a solid door option.

Door Glass: Greenwich

\_\_\_\_|

\_\_\_\_\_

Door Glass: Tahoe