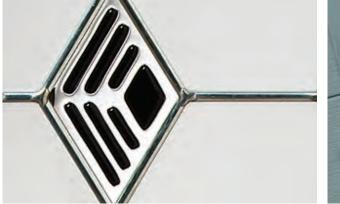

# Monza II Augusta including centre, left and right options

With its contemporary linear etched detailing, the Monza II is a stunning door available glazed or as a solid door option.\*

Doorstyle Options

# Monza II Augusta Long including centre, left and right options

With its contemporary linear etched detailing, the Monza II is a stunning door available glazed or as a solid door option.

Doorstyle Options

# Monza II Square

With its contemporary linear etched detailing, the Monza II is a stunning door available glazed or as a solid door option.

Doorstyle Options

\_\_\_|

47

\_\_\_\_\_