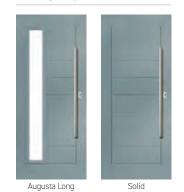

# Monza II Augusta Long including centre, left and right options

With its contemporary linear etched detailing, the Monza II is a stunning door available glazed or as a solid door option.

Doorstyle Options

\*Available with glass centre and on the hinge side only.

\_\_\_\_

\_\_\_\_|

DESIGNER

\_\_\_\_\_

I GRAINED DESIGNER DOORS