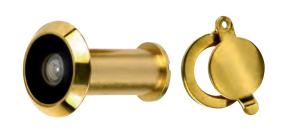

Slim Urn Knocker with Spyhole

Comtemporary

**Spy Viewer** Available in Satin or Brass

**Security Chain** Available in Satin or Brass

\_\_\_\_\_

Looks great. For good.

**20 YEAR** ANTI-CORROSION **GUARANTEE** 