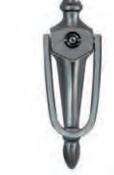

# ABC123

Numbers & Letters

\_\_\_\_

Urn Knocker

Urn Knocker with Spyhole

Horsetail

Bull Ring

Slim Urn Knocker