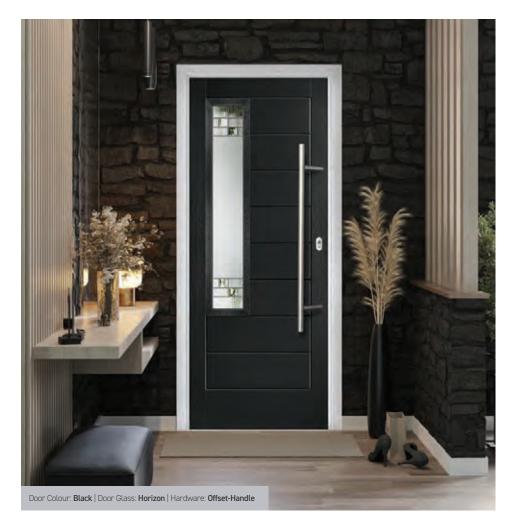

Inline-Handle Available Lengths: 400mm | 600mm | 900mm | 1200mm | 1500mm | 1800mm

Offset-Handle Available Lengths: 400mm | 600mm | 1200mm | 1600mm | 1800mm

V-Handle Available Length: 330mm

**D-Handle** Available Length: 330mm