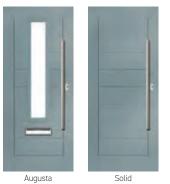

# Monza II Augusta including centre, left and right options

With its contemporary linear etched detailing, the Monza II is a stunning door available glazed or as a solid door option.\*

Doorstyle Options

\*Available with glass centre and on the hinge side only.

\_\_\_|

\_\_\_\_\_

I GRAINED DESIGNER DOORS