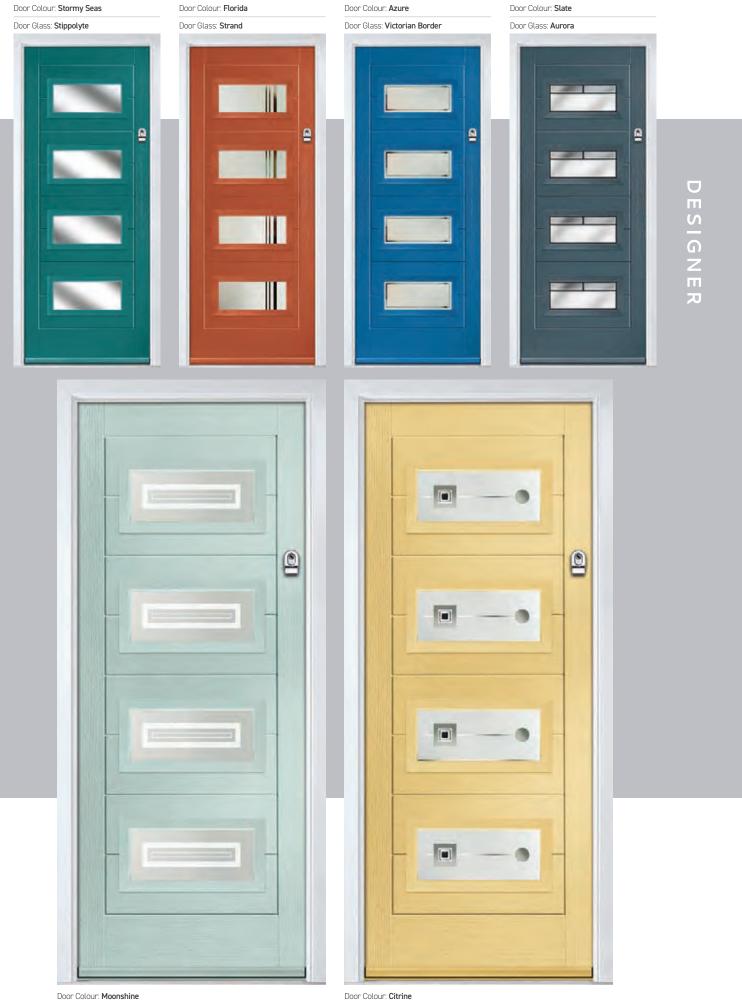

# MONZA II **DESIGNER** DOORS

# **Colour Swatches**

Door colours shown in this brochure should be used for guidance only. We have made every effort to match the colour and stain you see in the brochure so it's as close as possible to our paint when applied to the doors. Due to the nature of the product it is applied to, there is sometimes a difference between them which we cannot avoid. The colour, intensity and sheen level may differ from the paper print version and we do not accept any liability for this for whatever reason. To ensure that you are getting the right colour on your door, ask for your colour swatch today.

A designer collection of unique doors: the smooth/etched LINKS door, glazed using the FLiP® Flat Stipple cassette choice, or the stunning Monza II door with our FLiP<sup>®</sup> Flat Grained cassette or Inox<sup>™</sup> stainless steel frames.