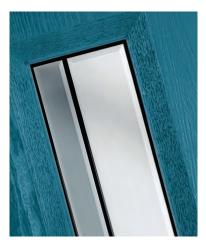

A designer collection of unique doors: the smooth/etched LINKS door, glazed using the FLiP® Flat Stipple cassette choice, or the stunning Monza II door with our FLiP<sup>®</sup> Flat Grained cassette or Inox<sup>™</sup> stainless steel frames.

# Monza II Square

With its contemporary linear etched detailing, the Monza II is a stunning door available glazed or as a solid door option.

Doorstyle Options

\_\_\_|

47

\_\_\_\_\_