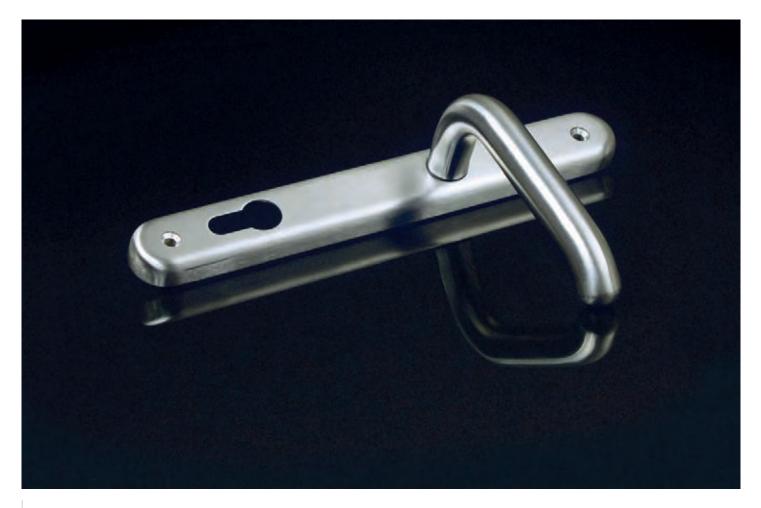

# **Stainless Steel**

Manufactured in high grade Stainless Steel for superior corrosion resistance. Our Stainless Steel hardware range come with an Industry-leading Lifetime Guarantee. The products will not pit, rust or corrode regardless of the environment

Square Escutcheons

Oval Escutcheons

Pull Escutcheons

All BAR/BOW/V and D Handles come with either a Winkhaus AV2 Slam lock (Standard Escutcheon) or Winkhaus Heritage Slam lock (High Escutcheon).

**Bow-Handle** Available Lengths: 558mm | 990mm