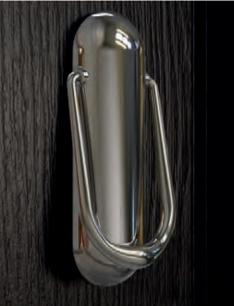

# ABC123

Numbers & Letters

\_\_\_\_

Urn Knocker

Urn Knocker with Spyhole

Horsetail

Bull Ring

Slim Urn Knocker