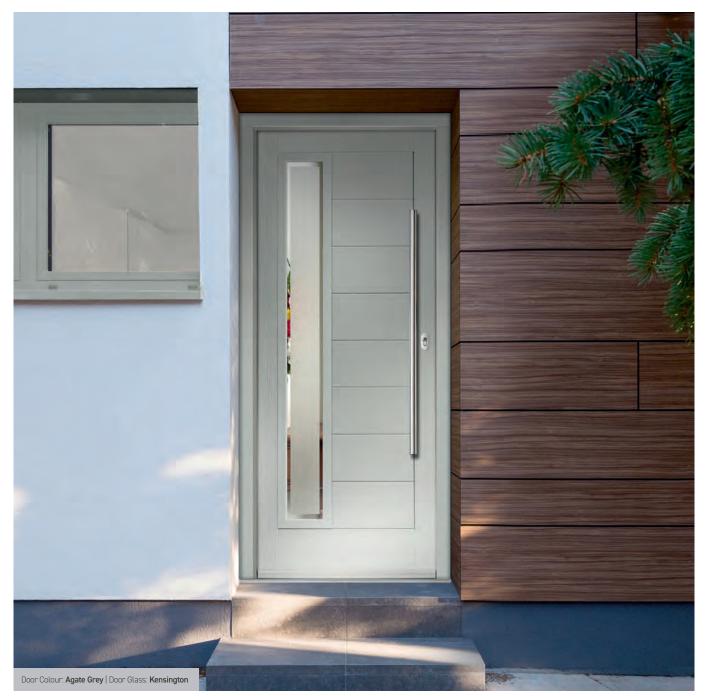

# Monza II Augusta including centre, left and right options

With its contemporary linear etched detailing, the Monza II is a stunning door available glazed or as a solid door option.\*

Doorstyle Options