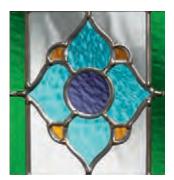

A designer collection of unique doors: the smooth/etched LINKS door, glazed using the FLiP® Flat Stipple cassette choice, or the stunning Monza II door with our FLiP<sup>®</sup> Flat Grained cassette or Inox<sup>™</sup> stainless steel frames.

# Monza II Augusta including centre, left and right options

With its contemporary linear etched detailing, the Monza II is a stunning door available glazed or as a solid door option.\*

Doorstyle Options