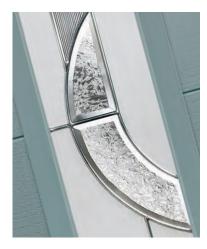

A designer collection of unique doors: the smooth/etched LINKS door, glazed using the FLiP® Flat Stipple cassette choice, or the stunning Monza II door with our FLiP<sup>®</sup> Flat Grained cassette or Inox<sup>™</sup> stainless steel frames.

# Monza II Augusta including centre, left and right options

With its contemporary linear etched detailing, the Monza II is a stunning door available glazed or as a solid door option.\*

Doorstyle Options