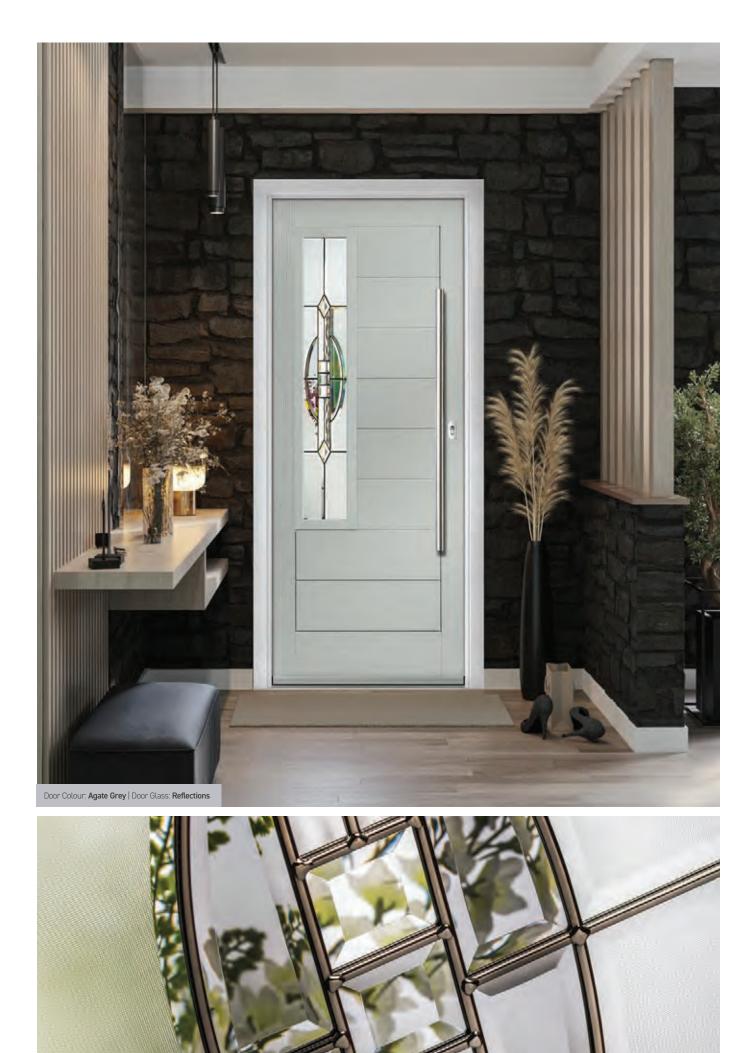

# Monza II Augusta including centre, left and right options

With its contemporary linear etched detailing, the Monza II is a stunning door available glazed or as a solid door option.\*

Doorstyle Options

\*Available with glass centre and on the hinge side only.

\_\_\_|

\_\_\_\_\_

I GRAINED DESIGNER DOORS