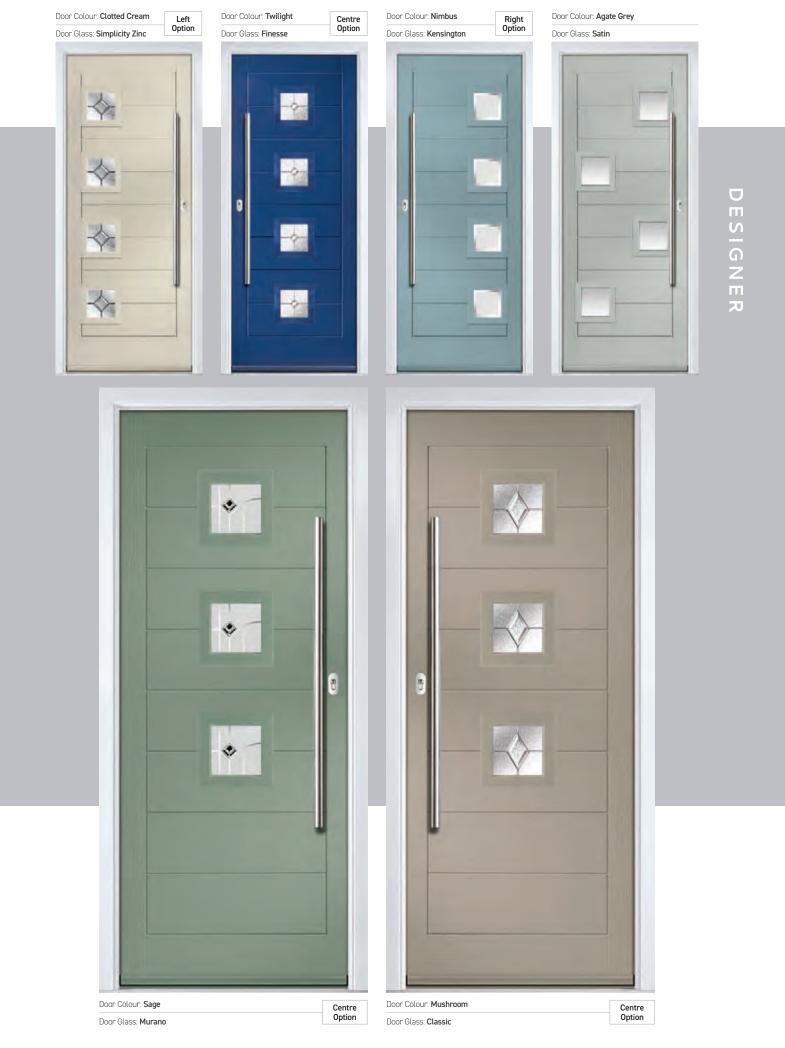

# Monza II Augusta including centre, left and right options

With its contemporary linear etched detailing, the Monza II is a stunning door available glazed or as a solid door option.\*

Doorstyle Options

\*Available with glass centre and on the hinge side only.

\_\_\_|

\_\_\_\_\_

I GRAINED DESIGNER DOORS