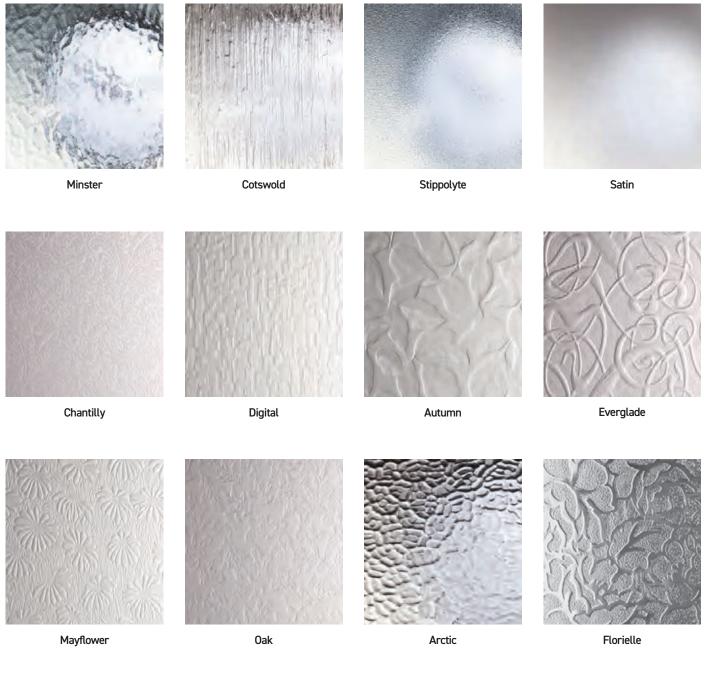

## **Clear or Obscure Glass Options**

The majority of our door styles are also available in a standard range of 16 carefully Laminated Low-E patterned glass options or Laminated Low-E clear glass.

Contora