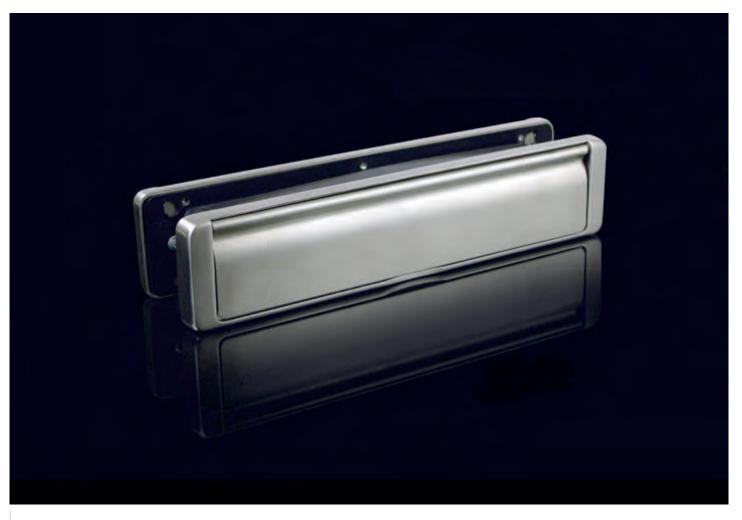

# **Stainless Steel**

Manufactured in high grade Stainless Steel for superior corrosion resistance. Our Stainless Steel hardware range come with an Industry-leading Lifetime Guarantee. The products will not pit, rust or corrode regardless of the environment

Flat Bar Handle Available Lengths: 400mm | 900mm | 1200mm | 1500mm | 1800mm

Stainless Steel Lever/Lever

Stainless Steel Letterplate