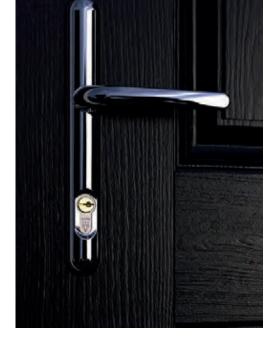

Square Escutcheons

Oval Escutcheons

Pull Escutcheons

All BAR/BOW/V and D Handles come with either a Winkhaus AV2 Slam lock (Standard Escutcheon) or Winkhaus Heritage Slam lock (High Escutcheon).

**Bow-Handle** Available Lengths: 558mm | 990mm

Inline-Handle Available Lengths: 400mm | 600mm | 900mm | 1200mm | 1500mm | 1800mm

Offset-Handle Available Lengths: 400mm | 600mm | 1200mm | 1600mm | 1800mm

V-Handle Available Length: 330mm

**D-Handle** Available Length: 330mm