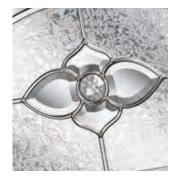

A designer collection of unique doors: the smooth/etched LINKS door, glazed using the FLiP® Flat Stipple cassette choice, or the stunning Monza II door with our FLiP<sup>®</sup> Flat Grained cassette or Inox<sup>™</sup> stainless steel frames.

# Monza II Augusta including centre, left and right options

With its contemporary linear etched detailing, the Monza II is a stunning door available glazed or as a solid door option.\*

Doorstyle Options