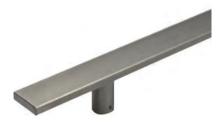

Flat Bar Handle Available Lengths: 400mm | 900mm | 1200mm | 1500mm | 1800mm

Stainless Steel Lever/Lever

Stainless Steel Letterplate