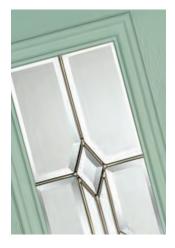

# Monza II Augusta including centre, left and right options

With its contemporary linear etched detailing, the Monza II is a stunning door available glazed or as a solid door option.\*

Doorstyle Options

\*Available with glass centre and on the hinge side only.

\_\_\_|

\_\_\_\_\_

I GRAINED DESIGNER DOORS