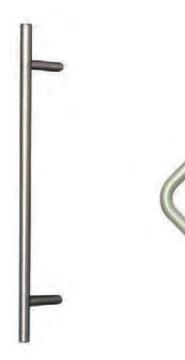

Inline-Handle Available Lengths: 400mm | 600mm | 900mm | 1200mm | 1500mm | 1800mm

Offset-Handle Available Lengths: 400mm | 600mm | 1200mm | 1600mm | 1800mm

V-Handle Available Length: 330mm

**D-Handle** Available Length: 330mm