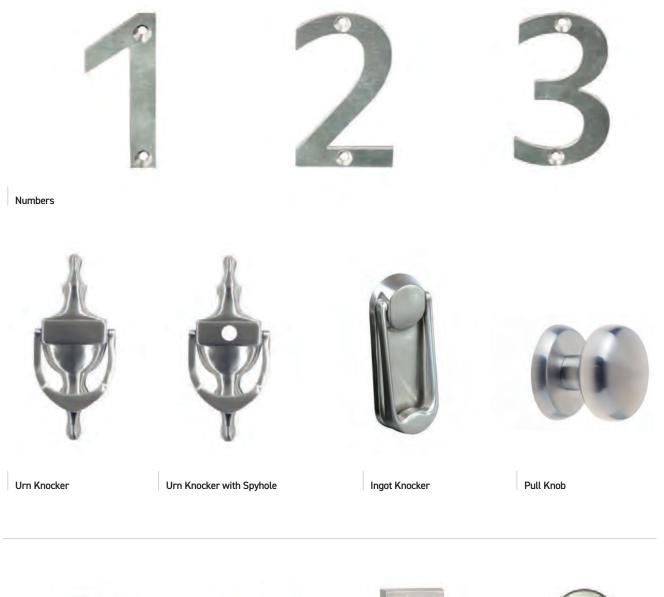

Black

White

Hardex Chrome

Hardex Bronze

Hardex Gold

Hardex Graphite

Antique Black

Pull Knob

# ABC123

Numbers & Letters

\_\_\_\_

Urn Knocker

Urn Knocker with Spyhole

Horsetail

Bull Ring

Slim Urn Knocker