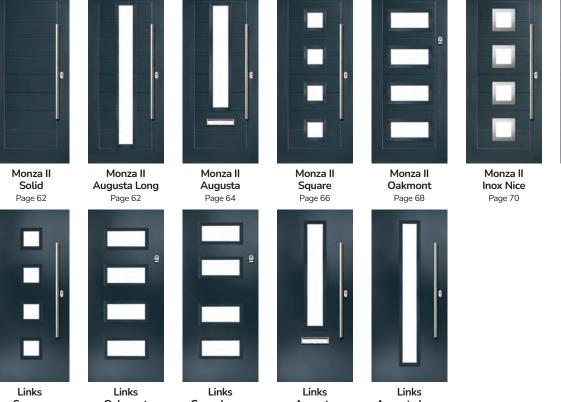

Square Page 75

Designer

Oakmont Page 76

Copenhagen Page 76

Augusta Page 77

Augusta Long Page 78

Monza II Inox Monaco Page 71

I GRAINED DESIGNER DOORS