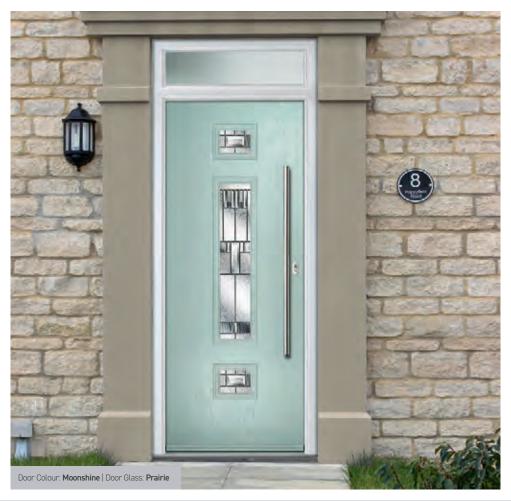

# Gleneagles

With its eloquent design the Gleneagles is proving to be a very popular design.

Door Colour: Moonshine

Door Glass: Prairie

Door Colour: **Twilight** 

Door Glass: Reflections

Door Colour: Diablo