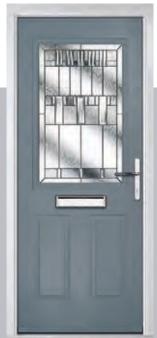

#### Carnoustie

including Birkdale and Penina options

Our most popular composite door option which is now available in a choice of three glazing styles.

Carnoustie

Doorstyle Options

Birkdale

Ponina

Door Colour: Slate

Door Glass: Prairie

Door Glass: Murano

Door Glass: Simplicity Zinc

Door Colour: Cotswold

Door Glass: Finesse