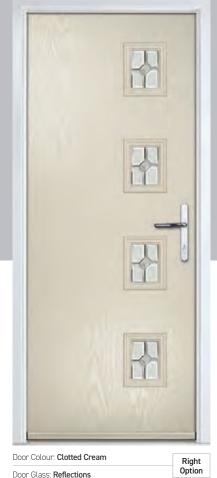

Door Glass: **Havana** 

Door Colour: Black

Door Glass: New Orleans

Door Colour: Clotted Cream

Door Glass: Satin