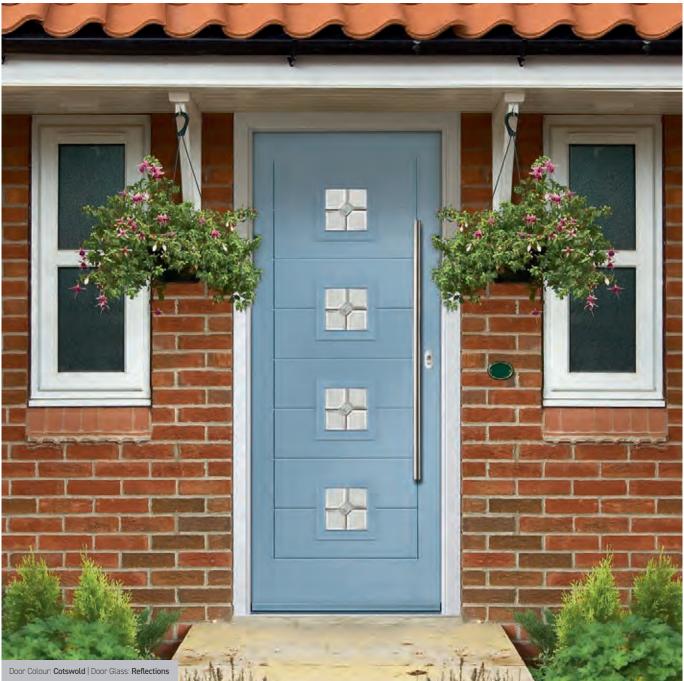

#### Carnoustie

including Birkdale and Penina options

Our most popular composite door option which is now available in a choice of three glazing styles.

Carnoustie

Doorstyle Options

Birkdale

Ponina

Door Colour: Slate

Door Glass: Prairie

Door Glass: Murano

Door Glass: Simplicity Zinc

Door Colour: Cotswold

Door Glass: Finesse