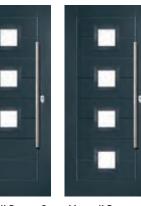

# Monza II Square

With its contemporary linear etched detailing, the Monza II is a stunning door available glazed or as a solid door option.

Doorstyle Options

9

Door Colour: Clotted Cream

Left Option

Door Colour: Twilight

Centre Option

Door Colour: Nimbus

Right Option

Door Colour: Agate Grey

Door Glass: Satin

Door Colour: Sage

Door Glass: Murano

Centre Option

Door Colour: **Mushroom** 

Door Glass: Classic

Centre Option