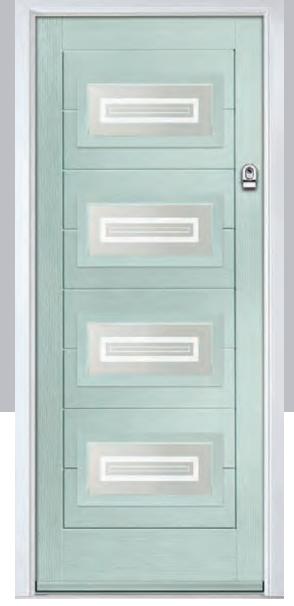

## Vilamoura

The inline slim glazing details on the Vilamoura door is inspired by the European door look.

Door Colour: Anthracite Grey

Door Glass: **Reflections** 

Door Colour: Agate Grey

Door Glass: Murano

Door Colour: **Emerald** 

Door Glass: Diamond Cut

Door Colour: French Blue

Door Glass: **Kensington** 

Door Colour: Moonshine

Door Glass: **Greenwich** 

Door Colour: **Diablo** 

Door Colour: Bright Pink