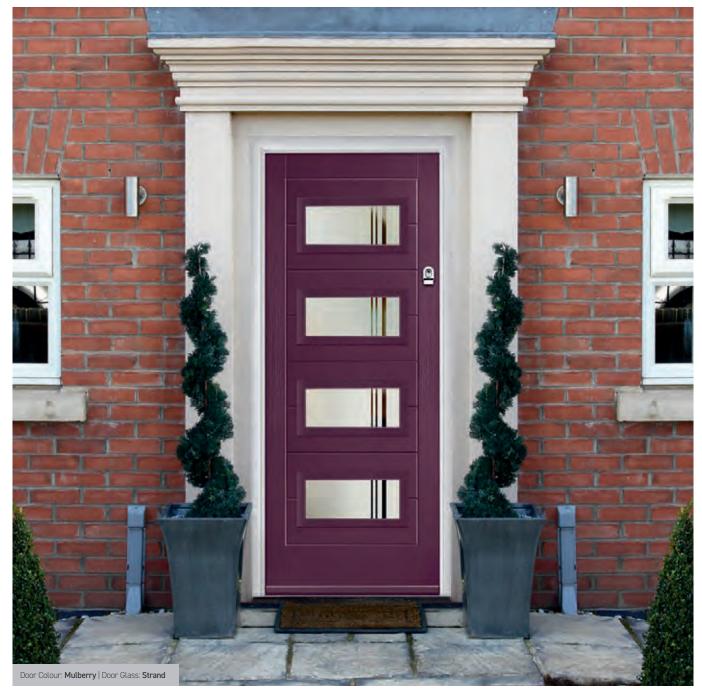

# Lytham

With its large glazed area, the Lytham lets light flood through. Also available with our unique integral blind option.

Door Colour: Shadow

Door Glass: Prairie

Door Glass: Reflections

Door Colour: Clay

Door Glass: Murano

Farmhouse Option Door Glass: Diamond Cut

Door Colour: Mulberry

Door Glass: **Kensington** 

Door Glass: Zinc Art Elegance