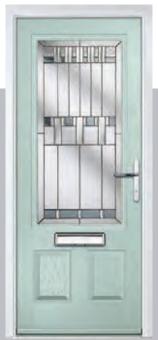

# **Turnberry**

The large arched glazed area of the Turnberry lets light flood through our wide range of glazing options.

Door Colour: Nimbus

Door Glass: Zinc Art Abstract

Door Colour: Sage

Door Glass: **Kensington** 

Door Glass: Brass Art Clarity

Door Colour: Agate Grey

Door Glass: Zinc Art Elegance

Door Glass: Diamond Cut

Door Colour: Silver Grey

Door Glass: Zinc Art Star

Door Colour: Wedgewood

Door Glass: Satin