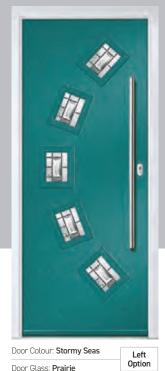

## Seminole

The Seminole is a very popular contemporary door design with an abundance of glazing options and positions.

Doorstyle Options

Door Colour: Putty Door Glass: Diamond Cut Left Option

Door Colour: Chartwell Green Door Glass: Murano