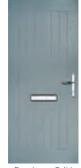

#### **Troon**

including Muirfield option

The traditional six-panel door can be enhanced with either two or four small glazing details.

.

Door Colour: Very Berry

Door Colour: Cotswold

Door Colour: Anthracite Grey

Door Colour: Stormy Seas

Door Glass: Diamond Cut

Door Colour: **Putty** 

Door Glass: **Kensington** 

Door Colour: Chartwell Green

Door Glass: Murano

Muirfield Option