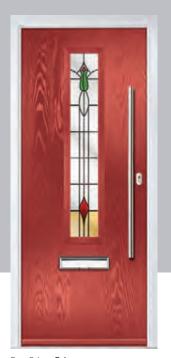

#### Carnoustie

including Birkdale and Penina options

Our most popular composite door option which is now available in a choice of three glazing styles.

Carnoustie

Doorstyle Options

Birkdale

Ponina

Door Colour: Slate

Door Glass: Prairie

Door Glass: Murano

Door Glass: Simplicity Zinc

Door Colour: Cotswold

Door Glass: Finesse