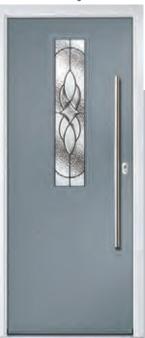

Bahia Blue



Door Colour: Clay

Door Glass: Reflections



Door Colour: Olive Grove

Door Glass: Classic



I GRAINED CONTEMPORARY DOORS

# **Augusta Long**



A full length decorative glass alternative to the standard Augusta.





<sup>\*</sup>Available with glass centre and on the hinge side only.

### Barcelona

The sweeping Barcelona design 'oozes' sophistication and is a popular option.









Door Glass: Prairie



Door Colour: Very Berry

Door Glass: Satin



Door Colour: **Agate Grey** 

Door Glass: **Kensington** 



Door Colour: Black

Door Glass: Reflections



Door Colour: Slate

Door Glass: Reflections



Door Colour: Chartwell Green

Door Glass: Simplicity Zinc



Door Colour: Cotswold

Door Glass: Zinc Art Star



Door Colour: **Shadow** 

Door Glass: Zinc Art Elegance



I GRAINED CONTEMPORARY DOORS

### **Saunton**













# Monza II Augusta including centre, left and right options

With its contemporary linear etched detailing, the Monza II is a stunning door available glazed or as a solid door option.\*









Doorstyle Options





# Monza II Augusta Long including centre, left and right options

With its contemporary linear etched detailing, the Monza II is a stunning door available glazed or as a solid door option.





\*Available with glass centre and on the hinge side only.

Doorstyle Options









Left Option



Door Colour: Slate

Centre Option Door Glass: Matrix



Door Colour: Silver Grey

Door Glass: Horizon

45

Right Option

# Monza II Square

With its contemporary linear etched detailing, the Monza II is a stunning door availab