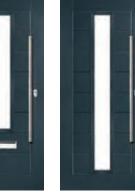

# Monza II Augusta including centre, left and right options

With its contemporary linear etched detailing, the Monza II is a stunning door available glazed or as a solid door option.\*

Doorstyle Options

# Monza II Augusta Long including centre, left and right options

With its contemporary linear etched detailing, the Monza II is a stunning door available glazed or as a solid door option.

\*Available with glass centre and on the hinge side only.

Doorstyle Options

Left Option

Door Colour: Slate

Centre Option Door Glass: Matrix

Door Colour: Silver Grey

Door Glass: Horizon

45

Right Option