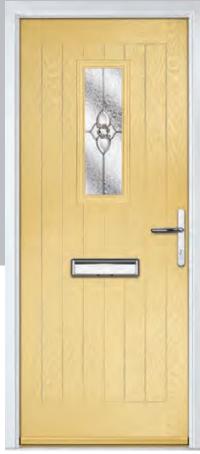

#### Carnoustie

including Birkdale and Penina options

Our most popular composite door option which is now available in a choice of three glazing styles.

Carnoustie

Doorstyle Options

Birkdale

Ponina

Door Colour: Slate

Door Glass: Prairie

Door Glass: Murano

Door Glass: Simplicity Zinc

Door Colour: Cotswold

Door Glass: Finesse