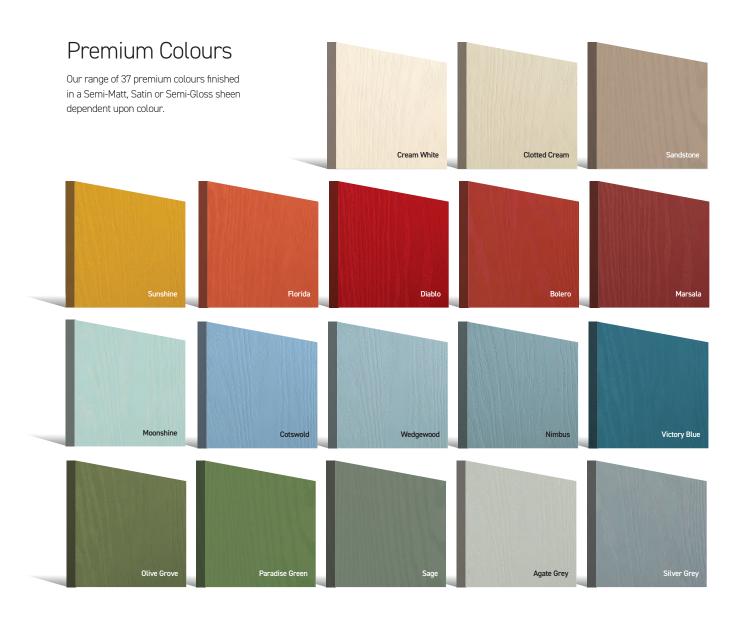

# Standard Colours A range of 9 external colours with white interior as standard. Coloured both sides is a cost option. White Chartwell Green Green Red Anthracite Grey Golden Oak Rosewood

# Any RAL colour\* is available as a special order. Here are a small selection of the most requested colours as an example: RAL 7035 (Light Grey) RAL 7042 (Traffic Grey) RAL 6005 (Moss Green) RAL 7012 (Basalt Grey) RAL 5024 (Pastel Blue) RAL 4008 (Signal Violet) RAL 3015 (Light Pink)

 $\hbox{*} \ \hbox{Some RAL colours containing luminous elements are unavailable}$ 

Door colours shown in this brochure should be used for guidance only. We have made every effort to match the colour and stain you see in the brochure so its as close as possible to our paint when applied to the doors. Due to the nature of the product it is applied to, there is sometimes a difference between them which we cannot avoid. The colour, intensity and sheen level may differ from the paper print version and we do not accept any liability for this for whatever reason. To ensure that you are getting the right colour on your door, ask for your colour swatch today.