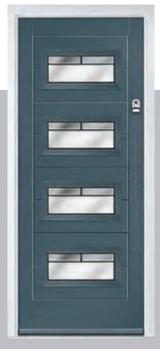

## Vilamoura

The inline slim glazing details on the Vilamoura door is inspired by the European door look.

Door Colour: Anthracite Grey

Door Glass: **Reflections** 

Door Colour: Agate Grey

Door Glass: Murano