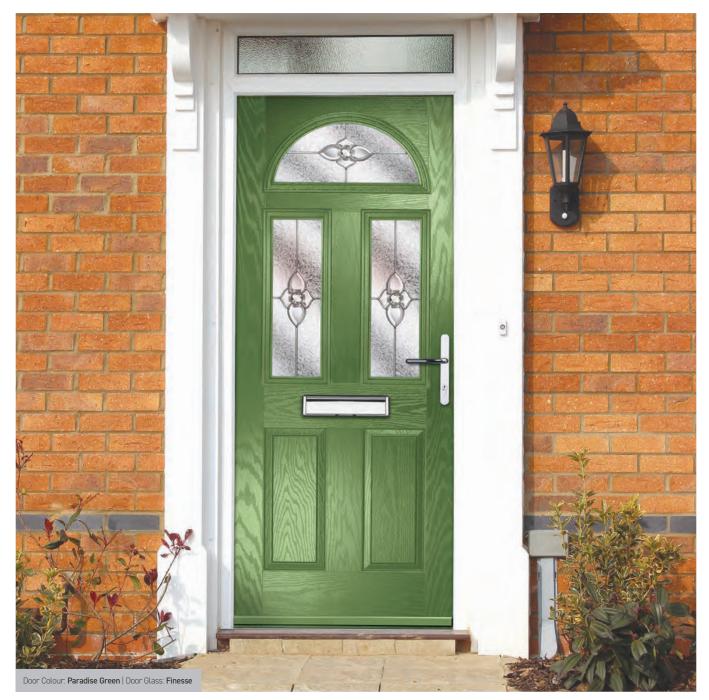

#### **Troon**

including Muirfield option

The traditional six-panel door can be enhanced with either two or four small glazing details.

.

Door Colour: Very Berry

Door Colour: Cotswold

Door Colour: Anthracite Grey

Door Colour: Stormy Seas

Door Glass: Diamond Cut

Door Colour: **Putty** 

Door Glass: **Kensington** 

Door Colour: Chartwell Green

Door Glass: Murano

Muirfield Option