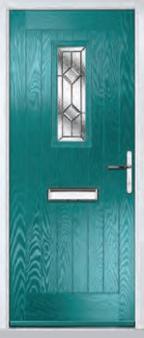

#### **Troon**

including Muirfield option

The traditional six-panel door can be enhanced with either two or four small glazing details.

.

Door Colour: Very Berry

Door Colour: Cotswold

Door Colour: Anthracite Grey

Door Colour: Stormy Seas

Door Glass: Diamond Cut

Door Colour: **Putty** 

Door Glass: **Kensington** 

Door Colour: Chartwell Green

Door Glass: Murano

Muirfield Option