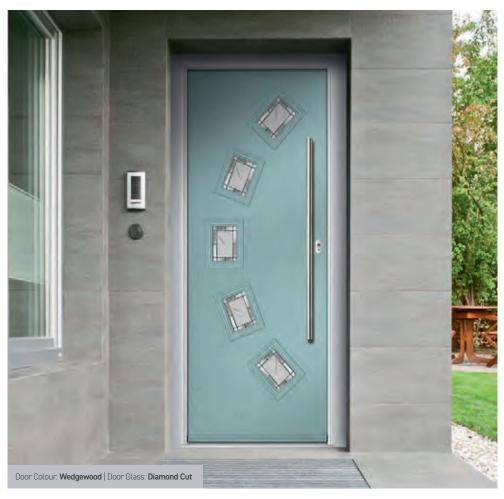

# **Turnberry**

The large arched glazed area of the Turnberry lets light flood through our wide range of glazing options.

Door Colour: Nimbus

Door Glass: Zinc Art Abstract

Door Colour: Sage

Door Glass: **Kensington** 

Door Glass: Brass Art Clarity

Door Colour: Agate Grey

Door Glass: Zinc Art Elegance

Door Glass: Diamond Cut

Door Colour: Silver Grey

Door Glass: Zinc Art Star

Door Colour: Wedgewood

Door Glass: Satin