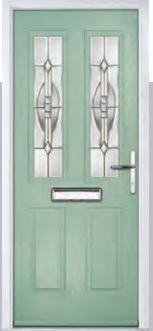

## **Riviera**

including Portrush and Sunburst options

A traditional favourite with just a hint of modern, the Riviera is also available in Portrush and Sunburst options shown below.

Doorstyle Options

Door Colour: Nimbus

Door Glass: Satin

Door Glass: Kensington

Door Glass: Murano

Door Glass: Reflections

Door Colour: Victory Blue

Door Glass: Prairie

Door Colour: Chartwell Green

Door Glass: Diamond Cut

Door Colour: Military Grey

Door Glass: Classic

Portrush Option