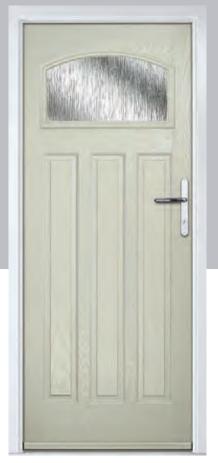

# **St Andrews**

Reminiscent of the door styles of the 1930's, the St Andrews door is available glazed in a variety of traditional looking glass.

Door Colour: Cream White

Door Glass: Reflections

Door Colour: Wedgewood

Door Glass: Kensington

Door Colour: Victory Blue

Door Glass: Simplicity Zinc

Door Glass: Prairie

Door Colour: Clay

Door Glass: Cotswold

Door Colour: Golden Oak

Door Glass: Satin