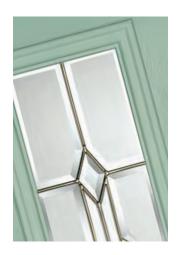

## **Riviera**

including Portrush and Sunburst options

A traditional favourite with just a hint of modern, the Riviera is also available in Portrush and Sunburst options shown below.

Doorstyle Options

Door Colour: Nimbus

Door Glass: Satin

Door Glass: Kensington

Door Glass: Murano

Door Glass: Reflections

Door Colour: Victory Blue

Door Glass: Prairie

Door Colour: Chartwell Green

Door Glass: Diamond Cut

Door Colour: Military Grey

Door Glass: Classic

Portrush Option