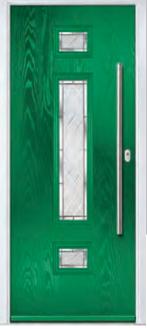

#### Carnoustie

including Birkdale and Penina options

Our most popular composite door option which is now available in a choice of three glazing styles.

Carnoustie

Doorstyle Options

Birkdale

Ponina

Door Colour: Slate

Door Glass: Prairie

Door Glass: Murano

Door Glass: Simplicity Zinc

Door Colour: Cotswold

Door Glass: Finesse