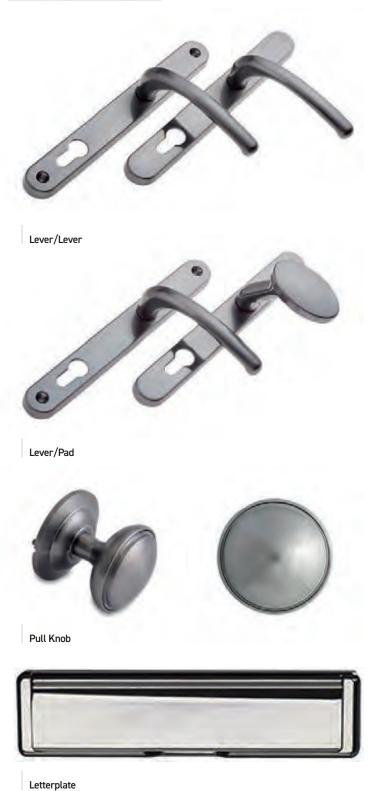

#### Door Furniture

All BAR/BOW/V and D Handles come with either a Winkhaus AV2 Slam lock (Standard Escutcheon) or Winkhaus Heritage Slam lock (High Escutcheon).

**Bow-Handle** Available Lengths: 558mm | 990mm

Inline-Handle Available Lengths: 400mm | 600mm | 900mm | 1200mm | 1500mm | 1800mm

Offset-Handle Available Lengths: 400mm | 600mm | 1200mm | 1600mm | 1800mm

**V-Handle** Available Length: 330mm

**D-Handle** Available Length: 330mm

Flat Bar Handle Available Lengths: 400mm | 900mm | 1200mm | 1500mm | 1800mm

Stainless Steel Lever/Lever

Stainless Steel Letterplate