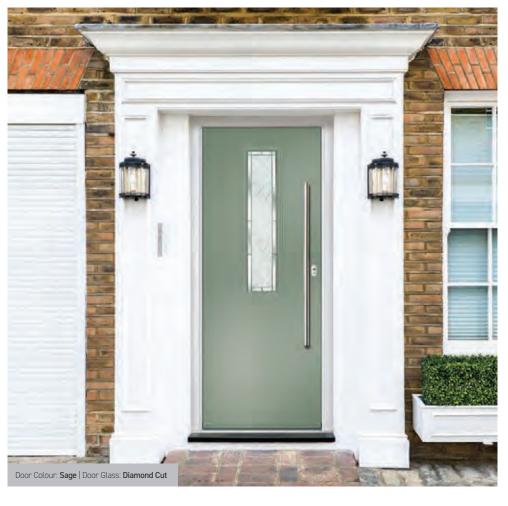

tions



Door Colour: Olive Grove

Door Glass: Classic



I GRAINED CONTEMPORARY DOORS

# **Augusta Long**



A full length decorative glass alternative to the standard Augusta.





<sup>\*</sup>Available with glass centre and on the hinge side only.

### Barcelona

The sweeping Barcelona design 'oozes' sophistication and is a popular option.









Door Glass: Prairie



Door Colour: Very Berry

Door Glass: Satin



Door Colour: **Agate Grey** 

Door Glass: **Kensington** 



Door Colour: Black

Door Glass: Reflections



Door Colour: Slate

Door Glass: Reflections



Door Colour: Chartwell Green

Door Glass: Simplicity Zinc



Door Colour: Cotswold

Door Glass: Zinc Art Star



Door Colour: **Shadow** 

Door Glass: Zinc Art Elegance



I GRAINED CONTEMPORARY DOORS

### **Saunton**













# Monza II Augusta including centre, left and right options

With its contemporary linear etched detailing, the Monza II is a stunning door available glazed or as a solid door option.\*









Doorstyle Options





# Monza II Augusta Long including centre, left and right options

With its contemporary linear etched detailing, the Monza II is a stunning door available glazed or as a solid door option.





\*Available with glass centre and on the hinge side only.

Doorstyle Options









Left Option



Door Colour: Slate

Centre Option Door Glass: Matrix



Door Colour: Silver Grey

Door Glass: Horizon

45

Right Option

# Monza II Square

With its contemporary linear etched detailing, the Monza II is a stunning door available glazed or as a solid door option.









Doors