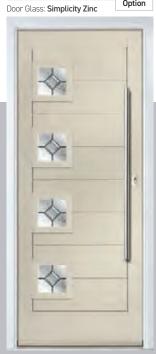

#### Carnoustie

including Birkdale and Penina options

Our most popular composite door option which is now available in a choice of three glazing styles.

Carnoustie

Doorstyle Options

Birkdale

Ponina

Door Colour: Slate

Door Glass: Prairie

Door Glass: Murano

Door Glass: Simplicity Zinc

Door Colour: Cotswold

Door Glass: Finesse