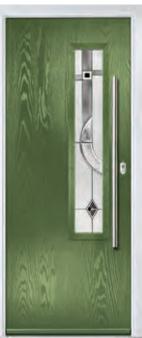

## Vilamoura

The inline slim glazing details on the Vilamoura door is inspired by the European door look.

Door Colour: Anthracite Grey

Door Glass: **Reflections** 

Door Colour: Agate Grey

Door Glass: Murano

Door Colour: **Emerald** 

Door Glass: Diamond Cut

Door Colour: French Blue

Door Glass: **Kensington** 

Door Colour: Moonshine

Door Glass: **Greenwich** 

Door Colour: **Diablo** 

Door Colour: Bright Pink