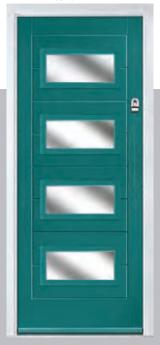

## Seminole

The Seminole is a very popular contemporary door design with an abundance of glazing options and positions.

Doorstyle Options

Door Colour: Putty Door Glass: Diamond Cut Left Option

Door Colour: Chartwell Green Door Glass: Murano

Centre Option

Door Colour: Mulberry Door Glass: Satin

Right Option

Door Colour: Clay Door Glass: Simplicity Zinc

Door Glass: Reflections

Door Colour: Anthracite Grey

Door Glass: Prairie

Door Colour: White