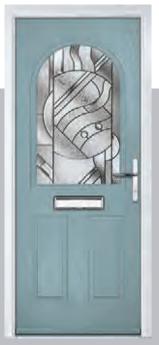

# **St Andrews**

Reminiscent of the door styles of the 1930's, the St Andrews door is available glazed in a variety of traditional looking glass.

Door Colour: Cream White

Door Glass: Reflections

Door Colour: Wedgewood

Door Glass: Kensington

Door Colour: Victory Blue

Door Glass: Simplicity Zinc

Door Glass: Prairie

Door Colour: Clay

Door Glass: Cotswold

Door Colour: Golden Oak

Door Glass: Satin