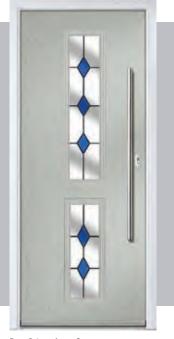

## **Riviera**

including Portrush and Sunburst options

A traditional favourite with just a hint of modern, the Riviera is also available in Portrush and Sunburst options shown below.

Doorstyle Options

Door Colour: Nimbus

Door Glass: Satin

Door Glass: Kensington

Door Glass: Murano

Door Glass: Reflections

Door Colour: Victory Blue

Door Glass: Prairie

Door Colour: Chartwell Green

Door Glass: Diamond Cut

Door Colour: Military Grey

Door Glass: Classic

Portrush Option