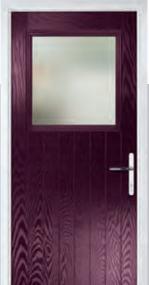

# Augusta

With its simple, slim glazed panel and parallel pull handle, the Augusta has a clean modern style.

Door Colour: Bolero

Door Glass: Beaumont

Door Glass: Reflections

Door Colour: Victory Blue

Door Glass: Horizon

Door Colour: Citrine

Door Glass: Modena

<sup>\*</sup>Available with glass centre and on the hinge side only.

Door Colour: Slate

Door Glass: **Kensington** 

Door Colour: Bahia Blue

Door Colour: Clay

Door Glass: Reflections