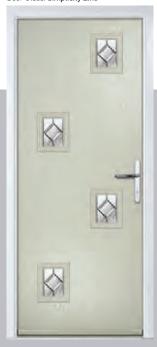

# Augusta

With its simple, slim glazed panel and parallel pull handle, the Augusta has a clean modern style.

Door Colour: Bolero

Door Glass: Beaumont

Door Glass: Reflections

Door Colour: Victory Blue

Door Glass: Horizon

Door Colour: Citrine

Door Glass: Modena

<sup>\*</sup>Available with glass centre and on the hinge side only.

Door Colour: Slate

Door Glass: **Kensington** 

Door Colour: Bahia Blue

Door Colour: Clay

Door Glass: Reflections

Door Colour: Olive Grove

Door Glass: Classic

I GRAINED CONTEMPORARY DOORS