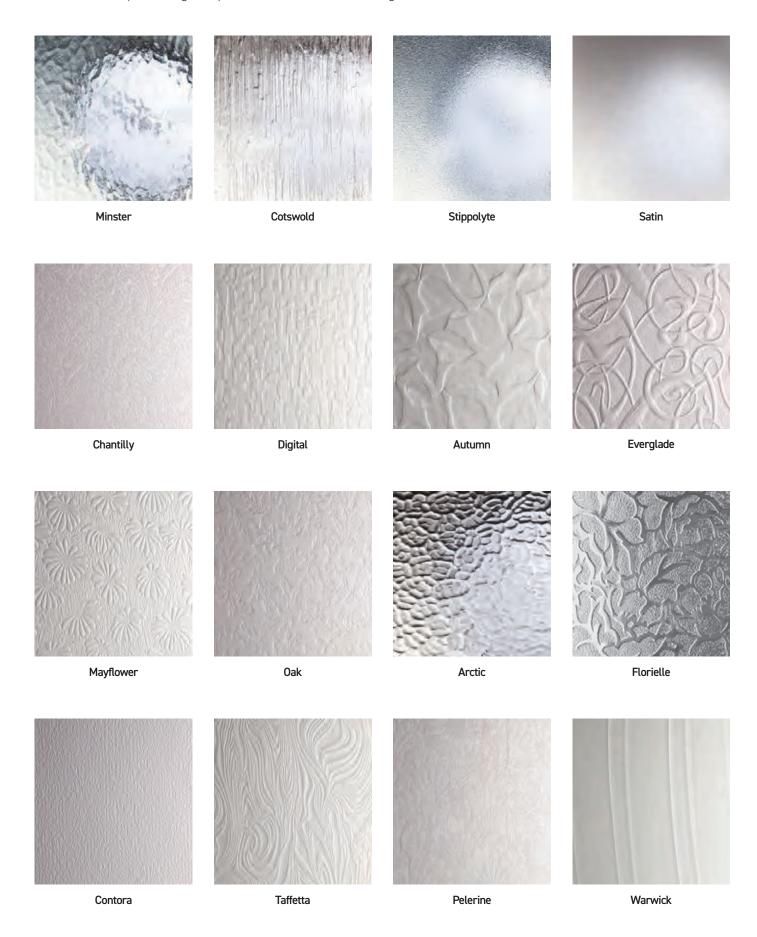

### Clear or Obscure Glass Options

The majority of our door styles are also available in a standard range of 16 carefully Laminated Low-E patterned glass options or Laminated Low-E clear glass.

## Decorative Glass Availability

Our multitude of decorative glass designs and options, paired with a wide range of door styles enables you to personalise your door effortlessly.

| TRADITIONAL       | Carnoustie | Birkdale | Penina | Troon | Muirfield | Riviera | Portrush | Sunburst | Lytham/ Lytham Farmhouse | Turnberry | Gleneagles | St Andrews | Belfry Farmhouse 1 & 3 | Sunningdale Farmhouse | Merion |
|-------------------|------------|----------|--------|-------|-----------|---------|----------|----------|--------------------------|-----------|------------|------------|------------------------|-----------------------|--------|
| Aurora            |            |          |        |       |           |         |          |          |                          |           |            |            |                        |                       |        |
| Beaumont          |            |          |        |       |           |         |          |          |                          |           |            |            |                        |                       |        |
| Brass Art Clarity |            |          |        |       |           |         |          |          |                          |           |            |            |                        |                       |        |
| Classic           |            |          |        |       |           |         |          |          |                          |           |            |            |                        |                       |        |
| Crystal Diamond   |            |          |        |       |           |         |          |          |                          |           |            |            |                        |                       |        |
| Crystal Flowers   |            |          |        |       |           |         |          |          |                          |           |            |            |                        |                       |        |
| Crystal Harmony   |            |          |        |       |           |         |          |          |                          |           |            |            |                        |                       |        |
| Diamond Cut       |            |          |        |       |           |         |          |          |                          |           |            |            |                        |                       |        |
| Dorchester        |            |          |        |       |           |         |          |          |                          |           |            |            |                        |                       |        |
| Drop Diamond      |            |          |        |       |           |         |          |          |                          |           |            |            |                        |                       |        |
| Element           |            |          |        |       |           |         |          |          |                          |           |            |            |                        |                       |        |
| Finesse           |            |          |        |       |           |         |          |          |                          |           |            |            |                        |                       |        |
| Flair             |            |          |        |       |           |         |          |          |                          |           |            |            |                        |                       |        |
| Greenwich         |            |          |        |       |           |         |          |          |                          |           |            |            |                        |                       |        |
| Havana            |            |          |        |       |           |         |          |          |                          |           |            |            |                        |                       |        |
| Horizon           |            |          |        |       |           |         |          |          |                          |           |            |            |                        |                       |        |
| Kensington        |            |          |        |       |           |         |          |          |                          |           |            |            |                        |                       |        |
| Linear            |            |          |        |       |           |         |          |          |                          |           |            |            |                        |                       |        |
| Matrix            |            |          |        |       |           |         |          |          |                          |           |            |            |                        |                       |        |
| Mini Blind        |            |          |        |       |           |         |          |          |                          |           |            |            |                        |                       |        |
| Modena            |            |          |        |       |           |         |          |          |                          |           |            |            |                        |                       |        |
| Murano            |            |          |        |       |           |         |          |          |                          |           |            |            |                        |                       |        |
| New Orleans       |            |          |        |       |           |         |          |          |                          |           |            |            |                        |                       |        |
| Prairie           |            |          |        |       |           |         |          |          |                          |           |            |            |                        |                       |        |
| Reflections       |            |          |        |       |           |         |          |          |                          |           |            |            |                        |                       |        |
| Satin             |            |          |        |       |           |         |          |          |                          |           |            |            |                        |                       |        |
| Simplicity Brass  |            |          |        |       |           |         |          |          |                          |           |            |            |                        |                       |        |
| Simplicity Zinc   |            |          |        |       |           |         |          |          |                          |           |            |            |                        |                       |        |
| Strand            |            |          |        |       |           |         |          |          |                          |           |            |            |                        |                       |        |
| Tahoe             |            |          |        |       |           |         |          |          |                          |           |            |            |                        |                       |        |
| Victorian Border  |            |          |        |       |           |         |          |          |                          |           |            |            |                        |                       |        |
| Zinc Art Abstract |            |          |        |       |           |         |          |          |                          |           |            |            |                        |                       |        |
| Zinc Art Clarity  |            |          |        |       |           | -       |          |          |                          |           |            |            |                        | -                     |        |
| Zinc Art Elegance |            |          |        | -     |           |         |          |          |                          |           |            |            |                        |                       |        |
| Zinc Art Star     |            | •        | -      |       |           |         | •        |          |                          |           |            |            |                        |                       |        |