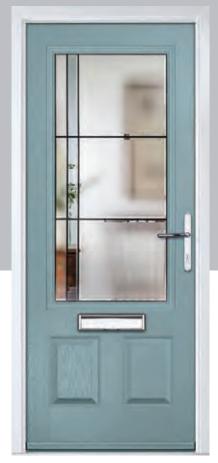

## **Riviera**

including Portrush and Sunburst options

A traditional favourite with just a hint of modern, the Riviera is also available in Portrush and Sunburst options shown below.

Doorstyle Options

Door Colour: Nimbus