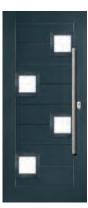

# Monza II Square

With its contemporary linear etched detailing, the Monza II is a stunning door available glazed or as a solid door option.

Doorstyle Options

9

Door Colour: Clotted Cream

Left Option

Door Colour: Twilight

Centre Option

Door Colour: Nimbus

Right Option

Door Colour: Agate Grey

Door Glass: Satin

Door Colour: Sage

Door Glass: Murano

Centre Option

Door Colour: **Mushroom** 

Door Glass: Classic

Centre Option