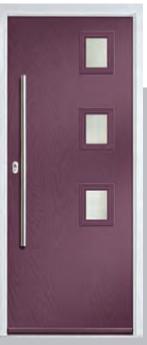

## Seminole

The Seminole is a very popular contemporary door design with an abundance of glazing options and positions.

Doorstyle Options

Door Colour: Putty Door Glass: Diamond Cut Left Option

Door Colour: Chartwell Green Door Glass: Murano

Centre Option

Door Colour: Mulberry Door Glass: Satin

Right Option

Door Colour: Clay Door Glass: Simplicity Zinc

Door Glass: Reflections

Door Colour: Anthracite Grey

Door Glass: Prairie

Door Colour: White