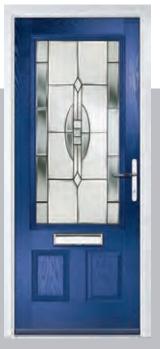

## Merion

The Merion is available with a complementary glass range designed specifically for this door style.

Door Colour: Very Berry

Door Glass: Satin

Door Colour: Victory Blue

Door Glass: Kensington

Door Colour: Anthracite Grey

Door Glass: New Orleans

Door Colour: Cotswold

Door Glass: Victorian Border

Door Colour: Bolero

Door Glass: Cotswold

Door Colour: Chartwell Green

Door Glass: Mini Blind

Door Colour: Military Grey

Door Glass: Prairie

Door Colour: Olive Grove Door Glass: Modena

Door Colour: Putty Door Glass: Element

Door Colour: Clay Door Glass: Aurora

I GRAINED CONTEMPORARY DOORS