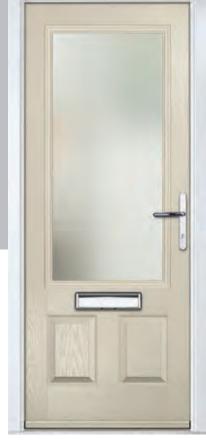

# Augusta

With its simple, slim glazed panel and parallel pull handle, the Augusta has a clean modern style.

Door Colour: Bolero

Door Glass: Beaumont

Door Glass: Reflections

Door Colour: Victory Blue

Door Glass: Horizon

Door Colour: Citrine

Door Glass: Modena

<sup>\*</sup>Available with glass centre and on the hinge side only.

Door Colour: Slate

Door Glass: **Kensington** 

Door Colour: Bahia Blue

Door Colour: Clay

Door Glass: Reflections