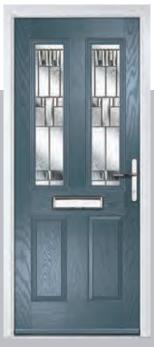

#### Carnoustie

including Birkdale and Penina options

Our most popular composite door option which is now available in a choice of three glazing styles.

Carnoustie

Doorstyle Options

Birkdale

Ponina

Door Colour: Slate

Door Glass: Prairie

Door Glass: Murano

Door Glass: Simplicity Zinc

Door Colour: Cotswold

Door Glass: Finesse