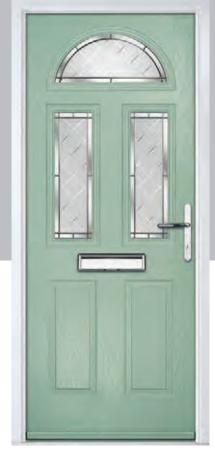

# Gleneagles

With its eloquent design the Gleneagles is proving to be a very popular design.

Door Colour: Moonshine

Door Glass: Prairie

Door Colour: **Twilight** 

Door Glass: Reflections

Door Colour: Diablo