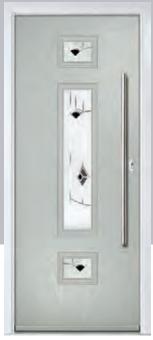

#### Valderrama

The Valderrama is a design that puts glass at the very centre of the overall design with its two large vertical apertures.

Door Colour: Agate Grey

Door Glass: **Drop Diamond** 

Door Colour: Putty

Door Glass: Satin