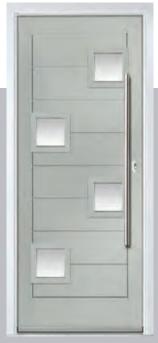

## Seminole

The Seminole is a very popular contemporary door design with an abundance of glazing options and positions.

Doorstyle Options

Door Colour: Putty Door Glass: Diamond Cut Left Option

Door Colour: Chartwell Green Door Glass: Murano

Centre Option

Door Colour: Mulberry Door Glass: Satin

Right Option

Door Colour: Clay Door Glass: Simplicity Zinc

Door Glass: Reflections

Door Colour: Anthracite Grey

Door Glass: Prairie

Door Colour: White