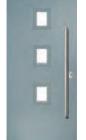

## Seminole

The Seminole is a very popular contemporary door design with an abundance of glazing options and positions.

Doorstyle Options

Door Colour: Putty Door Glass: Diamond Cut Left Option

Door Colour: Chartwell Green Door Glass: Murano

Centre Option

Door Colour: Mulberry Door Glass: Satin

Right Option

Door Colour: Clay Door Glass: Simplicity Zinc

Door Glass: Reflections

Door Colour: Anthracite Grey

Door Glass: Prairie

Door Colour: White

Door Glass: Flair

Left Option