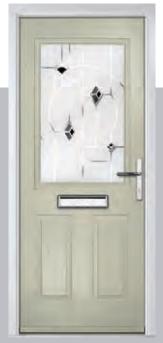

## **Riviera**

including Portrush and Sunburst options

A traditional favourite with just a hint of modern, the Riviera is also available in Portrush and Sunburst options shown below.

Doorstyle Options

Door Colour: Nimbus

Door Glass: Satin

Door Glass: Kensington

Door Glass: Murano

Door Glass: Reflections

Door Colour: Victory Blue

Door Glass: Prairie

Door Colour: Chartwell Green

Door Glass: Diamond Cut