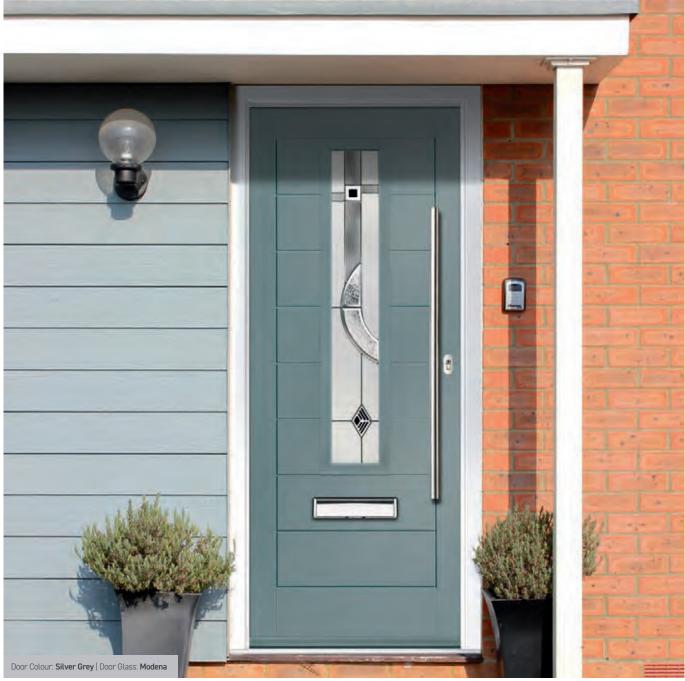

## Merion

The Merion is available with a complementary glass range designed specifically for this door style.

Door Colour: Very Berry

Door Glass: Satin

Door Colour: Victory Blue

Door Glass: Kensington

Door Colour: Anthracite Grey

Door Glass: Prairie

Door Colour: Olive Grove Door Glass: Modena

Door Colour: Putty Door Glass: Element

Door Colour: Clay Door Glass: Aurora

I GRAINED CONTEMPORARY DOORS