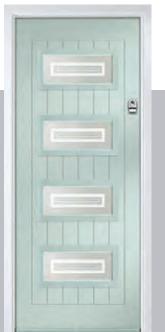

## Seminole

The Seminole is a very popular contemporary door design with an abundance of glazing options and positions.

Doorstyle Options

Door Colour: Putty Door Glass: Diamond Cut Left Option

Door Colour: Chartwell Green Door Glass: Murano

Centre Option

Door Colour: Mulberry Door Glass: Satin

Right Option

Door Colour: Clay Door Glass: Simplicity Zinc

Door Glass: Reflections

Door Colour: Anthracite Grey

Door Glass: Prairie

Door Colour: White