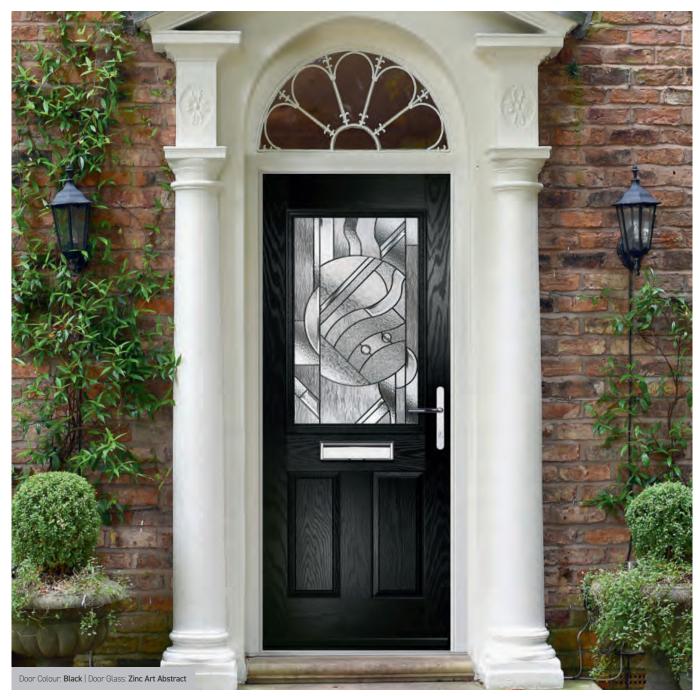

# **Turnberry**

The large arched glazed area of the Turnberry lets light flood through our wide range of glazing options.

Door Colour: Nimbus

Door Glass: Zinc Art Abstract

Door Colour: Sage

Door Glass: **Kensington** 