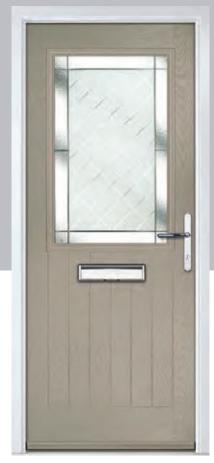

#### Carnoustie

including Birkdale and Penina options

Our most popular composite door option which is now available in a choice of three glazing styles.

Carnoustie

Doorstyle Options

Birkdale

Ponina

Door Colour: Slate

Door Glass: Prairie

Door Glass: Murano

Door Glass: Simplicity Zinc

Door Colour: Cotswold

Door Glass: Finesse