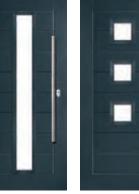

# Monza II Augusta Long including centre, left and right options

With its contemporary linear etched detailing, the Monza II is a stunning door available glazed or as a solid door option.

\*Available with glass centre and on the hinge side only.

# Monza II Square

With its contemporary linear etched detailing, the Monza II is a stunning door available glazed or as a solid door option.

Doorstyle Options

9

Door Colour: Clotted Cream

Left Option

Door Colour: Twilight