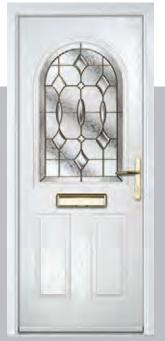

#### Carnoustie

including Birkdale and Penina options

Our most popular composite door option which is now available in a choice of three glazing styles.

Carnoustie

Doorstyle Options

Birkdale

Ponina

Door Colour: Slate

Door Glass: Prairie

Door Glass: Murano

Door Glass: Simplicity Zinc

Door Colour: Cotswold

Door Glass: Finesse