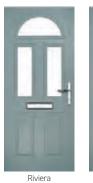

## **Riviera**

including Portrush and Sunburst options

A traditional favourite with just a hint of modern, the Riviera is also available in Portrush and Sunburst options shown below.

Doorstyle Options

Door Colour: Nimbus

Door Glass: Satin

Door Glass: Kensington

Door Glass: Murano

Door Glass: Reflections

Door Colour: Victory Blue

Door Glass: Prairie

Door Colour: Chartwell Green

Door Glass: Diamond Cut

Door Colour: Military Grey

Door Glass: Classic

Portrush Option