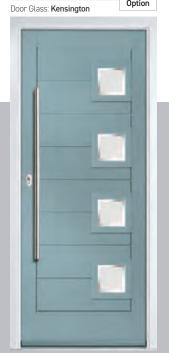

## Seminole

The Seminole is a very popular contemporary door design with an abundance of glazing options and positions.

Doorstyle Options

Door Colour: Putty Door Glass: Diamond Cut Left Option

Door Colour: Chartwell Green Door Glass: Murano

Centre Option

Door Colour: Mulberry Door Glass: Satin

Right Option

Door Colour: Clay Door Glass: Simplicity Zinc

Door Glass: Reflections

Door Colour: Anthracite Grey

Door Glass: Prairie

Door Colour: White