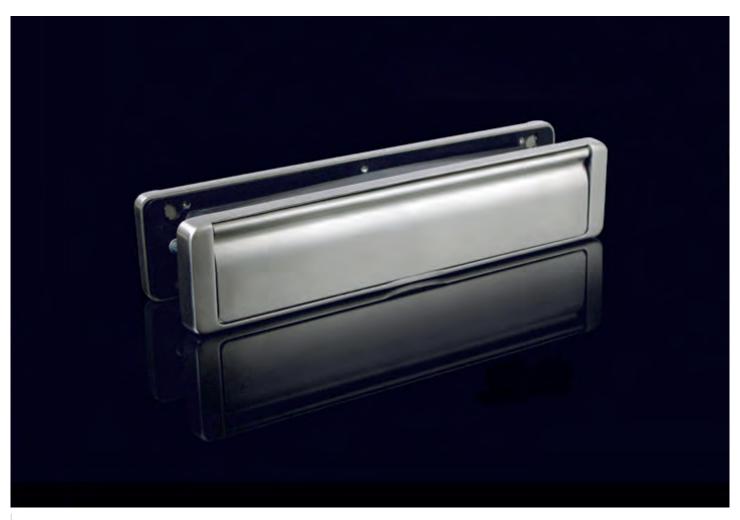

Flat Bar Handle Available Lengths: 400mm | 900mm | 1200mm | 1500mm | 1800mm

Stainless Steel Lever/Lever

Stainless Steel Letterplate