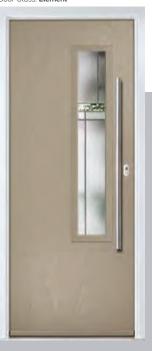

# Augusta

With its simple, slim glazed panel and parallel pull handle, the Augusta has a clean modern style.

Door Colour: Bolero

Door Glass: Beaumont

Door Glass: Reflections

Door Colour: Victory Blue

Door Glass: Horizon

Door Colour: Citrine

Door Glass: Modena

<sup>\*</sup>Available with glass centre and on the hinge side only.

Door Colour: Slate

Door Glass: **Kensington** 

Door Colour: Bahia Blue

Door Colour: Clay

Door Glass: Reflections