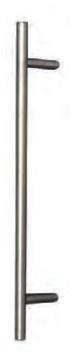

#### Door Furniture

All BAR/BOW/V and D Handles come with either a Winkhaus AV2 Slam lock (Standard Escutcheon) or Winkhaus Heritage Slam lock (High Escutcheon).

**Bow-Handle** Available Lengths: 558mm | 990mm

Inline-Handle Available Lengths: 400mm | 600mm | 900mm | 1200mm | 1500mm | 1800mm

Offset-Handle Available Lengths: 400mm | 600mm | 1200mm | 1600mm | 1800mm

**V-Handle** Available Length: 330mm

**D-Handle** Available Length: 330mm