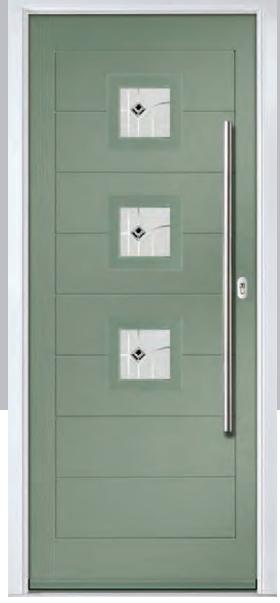

## Merion

The Merion is available with a complementary glass range designed specifically for this door style.

Door Colour: Very Berry

Door Glass: Satin

Door Colour: Victory Blue

Door Glass: Kensington

Door Colour: Anthracite Grey

Door Glass: New Orleans

Door Colour: Cotswold

Door Glass: Victorian Border

Door Colour: Bolero

Door Glass: Cotswold

Door Colour: Chartwell Green

Door Glass: Mini Blind

Door Colour: Military Grey

Door Glass: Prairie

Door Colour: Olive Grove Door Glass: Modena

Door Colour: Putty Door Glass: Element

Door Colour: Clay Door Glass: Aurora

I GRAINED CONTEMPORARY DOORS