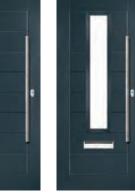

# Monza II Augusta including centre, left and right options

With its contemporary linear etched detailing, the Monza II is a stunning door available glazed or as a solid door option.\*

Doorstyle Options

# Monza II Augusta Long including centre, left and right options

With its contemporary linear etched detailing, the Monza II is a stunning door available glazed or as a solid door option.

\*Available with glass centre and on the hinge side only.