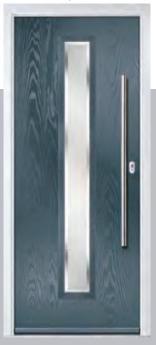

# Augusta

With its simple, slim glazed panel and parallel pull handle, the Augusta has a clean modern style.

Door Colour: Bolero

Door Glass: Beaumont

Door Glass: Reflections

Door Colour: Victory Blue

Door Glass: Horizon

Door Colour: Citrine

Door Glass: Modena

<sup>\*</sup>Available with glass centre and on the hinge side only.

Door Colour: Slate

Door Glass: **Kensington** 

Door Colour: Bahia Blue

Door Colour: Clay

Door Glass: Reflections

Door Colour: Olive Grove

Door Glass: Classic

I GRAINED CONTEMPORARY DOORS