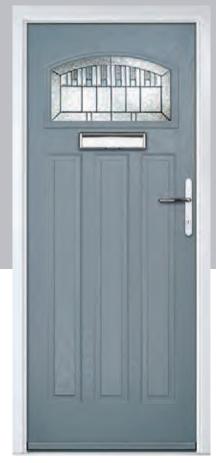

#### **Troon**

including Muirfield option

The traditional six-panel door can be enhanced with either two or four small glazing details.

.

Door Colour: Very Berry

Door Colour: Cotswold

Door Colour: Anthracite Grey

Door Colour: Stormy Seas

Door Glass: Diamond Cut

Door Colour: **Putty** 

Door Glass: **Kensington** 

Door Colour: Chartwell Green

Door Glass: Murano

Muirfield Option