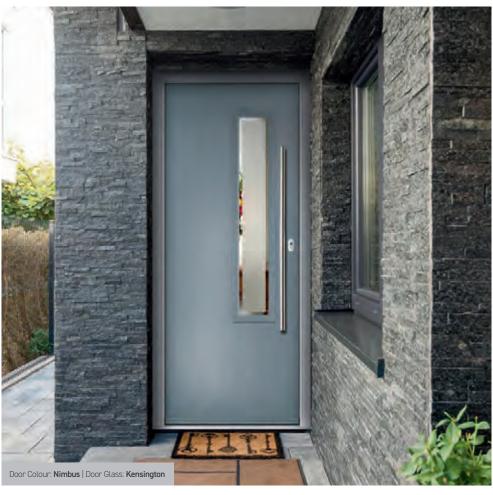

## **Riviera**

including Portrush and Sunburst options

A traditional favourite with just a hint of modern, the Riviera is also available in Portrush and Sunburst options shown below.

Doorstyle Options

Door Colour: Nimbus

Door Glass: Satin

Door Glass: Kensington

Door Glass: Murano

Door Glass: Reflections

Door Colour: Victory Blue

Door Glass: Prairie

Door Colour: Chartwell Green

Door Glass: Diamond Cut