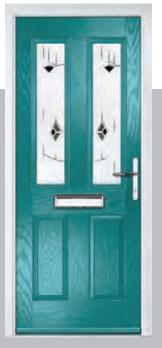

## **Riviera**

including Portrush and Sunburst options

A traditional favourite with just a hint of modern, the Riviera is also available in Portrush and Sunburst options shown below.

Doorstyle Options

Door Colour: Nimbus

Door Glass: Satin

Door Glass: Kensington

Door Glass: Murano

Door Glass: Reflections

Door Colour: Victory Blue

Door Glass: Prairie

Door Colour: Chartwell Green

Door Glass: Diamond Cut

Door Colour: Military Grey

Door Glass: Classic

Portrush Option