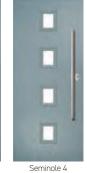

## Seminole

The Seminole is a very popular contemporary door design with an abundance of glazing options and positions.

Doorstyle Options

Door Colour: Putty Door Glass: Diamond Cut Left Option

Door Colour: Chartwell Green Door Glass: Murano

Centre Option

Door Colour: Mulberry Door Glass: Satin

Right Option

Door Colour: Clay Door Glass: Simplicity Zinc

Door Glass: Reflections

Door Colour: Anthracite Grey

Door Glass: Prairie

Door Colour: White

Door Glass: Flair

Left Option