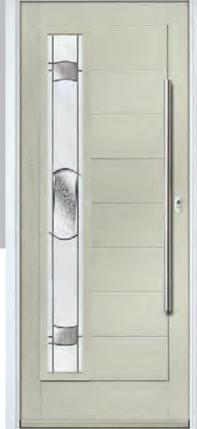

# Augusta

With its simple, slim glazed panel and parallel pull handle, the Augusta has a clean modern style.

Door Colour: Bolero

Door Glass: Beaumont

Door Glass: Reflections

Door Colour: Victory Blue

Door Glass: Horizon

Door Colour: Citrine

Door Glass: Modena

<sup>\*</sup>Available with glass centre and on the hinge side only.

Door Colour: Slate

Door Glass: **Kensington** 

Door Colour: Bahia Blue

Door Colour: Clay

Door Glass: Reflections