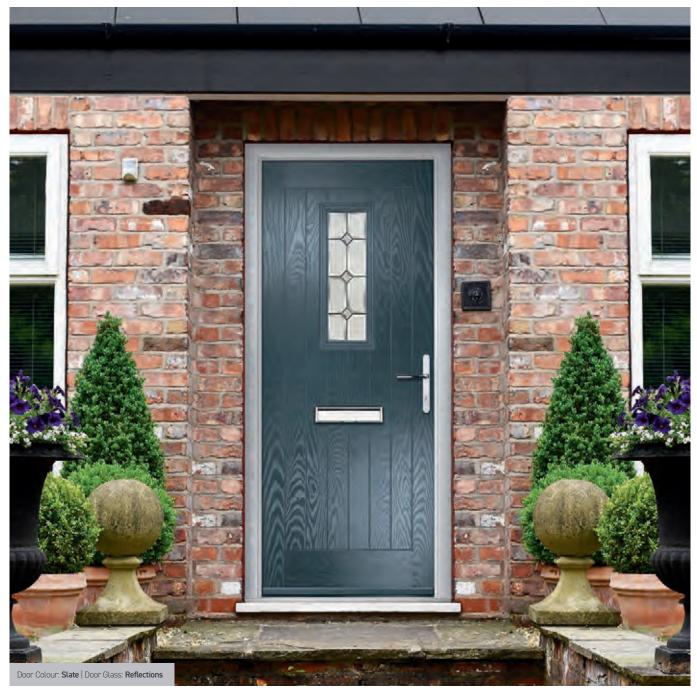

#### Carnoustie

including Birkdale and Penina options

Our most popular composite door option which is now available in a choice of three glazing styles.

Carnoustie

Doorstyle Options

Birkdale

Ponina

Door Colour: Slate

Door Glass: Prairie

Door Glass: Murano

Door Glass: Simplicity Zinc

Door Colour: Cotswold

Door Glass: Finesse