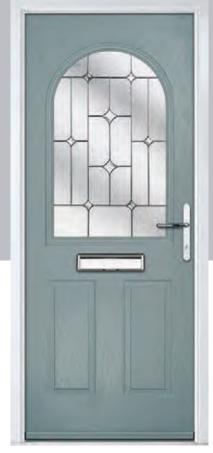

# **Turnberry**

The large arched glazed area of the Turnberry lets light flood through our wide range of glazing options.

Door Colour: Nimbus

Door Glass: Zinc Art Abstract

Door Colour: Sage

Door Glass: **Kensington** 

Door Glass: Brass Art Clarity

Door Colour: Agate Grey

Door Glass: Zinc Art Elegance

Door Glass: Diamond Cut

Door Colour: Silver Grey

Door Glass: Zinc Art Star

Door Colour: Wedgewood

Door Glass: Satin