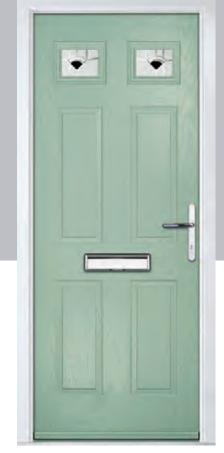

#### **Troon**

including Muirfield option

The traditional six-panel door can be enhanced with either two or four small glazing details.

.

Door Colour: Very Berry

Door Colour: Cotswold

Door Colour: Anthracite Grey

Door Colour: Stormy Seas

Door Glass: Diamond Cut

Door Colour: **Putty** 

Door Glass: **Kensington** 

Door Colour: Chartwell Green

Door Glass: Murano

Muirfield Option