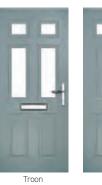

#### **Troon**

including Muirfield option

The traditional six-panel door can be enhanced with either two or four small glazing details.

.

Door Colour: Very Berry

Door Colour: Cotswold

Door Colour: Anthracite Grey

Door Colour: Stormy Seas

Door Glass: Diamond Cut

Door Colour: **Putty** 

Door Glass: **Kensington** 

Door Colour: Chartwell Green

Door Glass: Murano

Muirfield Option