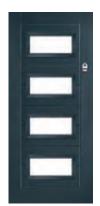

#### Carnoustie

including Birkdale and Penina options

Our most popular composite door option which is now available in a choice of three glazing styles.

Carnoustie

Doorstyle Options

Birkdale

Ponina

Door Colour: Slate

Door Glass: Prairie

Door Glass: Murano

Door Glass: Simplicity Zinc

Door Colour: Cotswold

Door Glass: Finesse