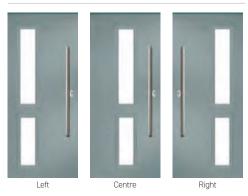

## Seminole

The Seminole is a very popular contemporary door design with an abundance of glazing options and positions.

Doorstyle Options

Door Colour: Putty Door Glass: Diamond Cut Left Option

Door Colour: Chartwell Green Door Glass: Murano

Centre Option

Door Colour: Mulberry Door Glass: Satin

Right Option

Door Colour: Clay Door Glass: Simplicity Zinc

Door Glass: Reflections

Door Colour: Anthracite Grey

Door Glass: Prairie

Door Colour: White

Door Glass: Flair

Left Option