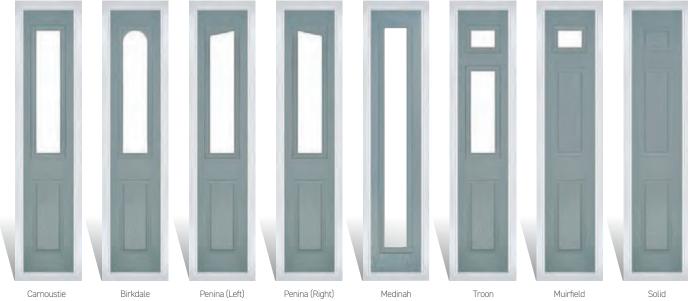

#### Carnoustie

including Birkdale and Penina options

Our most popular composite door option which is now available in a choice of three glazing styles.

Carnoustie

Doorstyle Options

Birkdale

Ponina

Door Colour: Slate