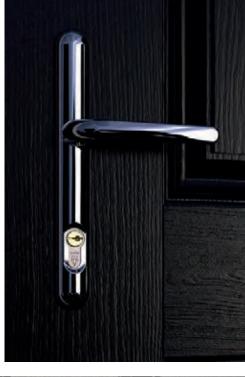

#### Door Furniture

All BAR/BOW/V and D Handles come with either a Winkhaus AV2 Slam lock (Standard Escutcheon) or Winkhaus Heritage Slam lock (High Escutcheon).

**Bow-Handle** Available Lengths: 558mm | 990mm

Inline-Handle Available Lengths: 400mm | 600mm | 900mm | 1200mm | 1500mm | 1800mm

Offset-Handle Available Lengths: 400mm | 600mm | 1200mm | 1600mm | 1800mm

**V-Handle** Available Length: 330mm

**D-Handle** Available Length: 330mm

Flat Bar Handle Available Lengths: 400mm | 900mm | 1200mm | 1500mm | 1800mm

Stainless Steel Lever/Lever

Stainless Steel Letterplate