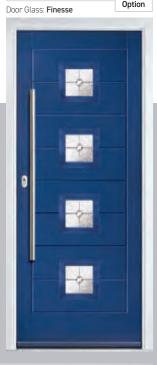

#### Carnoustie

including Birkdale and Penina options

Our most popular composite door option which is now available in a choice of three glazing styles.

Carnoustie

Doorstyle Options

Birkdale

Ponina

Door Colour: Slate

Door Glass: Prairie

Door Glass: Murano

Door Glass: Simplicity Zinc

Door Colour: Cotswold

Door Glass: Finesse