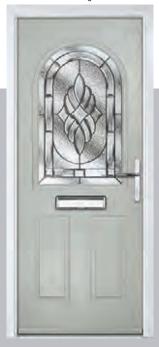

# **Chantilly Farmhouse**

Door Colour. Black | Door Glass: Finesse

The facing curves of the glazing detail make a truly modern statement in the Chantilly door.