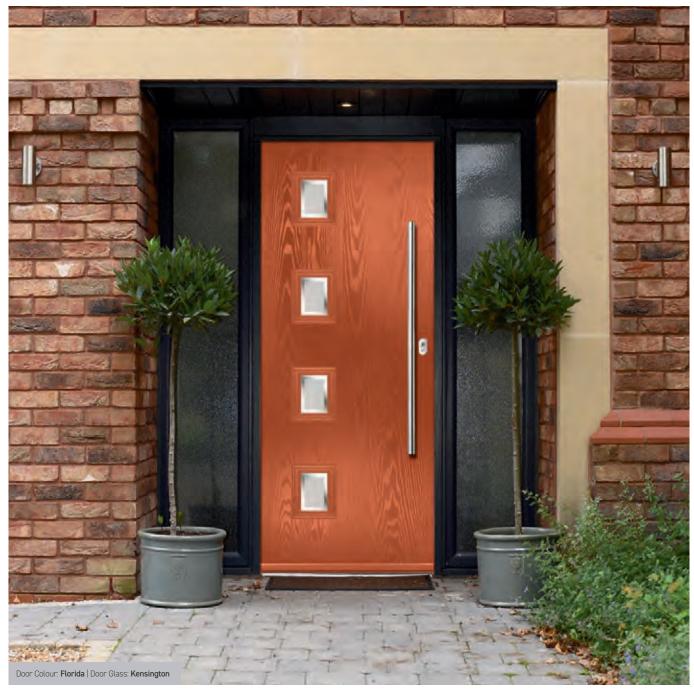

# Sunningdale

The Sunningdale is available with a wide range of glass designs.

Doorstyle Options

Sunningdale

armhouse Solid

Door Colour: Florida

Door Colour: Moonshine

Door Colour: Clotted Cream