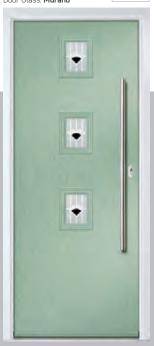

## Seminole

The Seminole is a very popular contemporary door design with an abundance of glazing options and positions.

Doorstyle Options

Door Colour: Putty Door Glass: Diamond Cut Left Option

Door Colour: Chartwell Green Door Glass: Murano

Centre Option

Door Colour: Mulberry Door Glass: Satin

Right Option

Door Colour: Clay Door Glass: Simplicity Zinc

Door Glass: Reflections

Door Colour: Anthracite Grey

Door Glass: Prairie

Door Colour: White