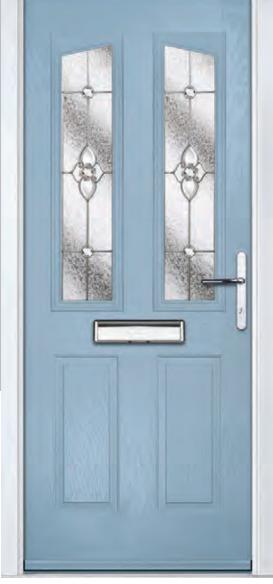

#### Carnoustie

including Birkdale and Penina options

Our most popular composite door option which is now available in a choice of three glazing styles.

Carnoustie

Doorstyle Options

Birkdale

Ponina

Door Colour: Slate

Door Glass: Prairie

Door Glass: Murano

Door Glass: Simplicity Zinc

Door Colour: Cotswold

Door Glass: Finesse