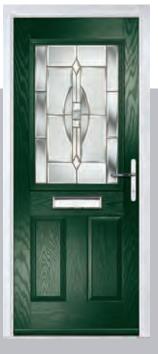

#### **Troon**

including Muirfield option

The traditional six-panel door can be enhanced with either two or four small glazing details.

.

Door Colour: Very Berry

Door Colour: Cotswold

Door Colour: Anthracite Grey

Door Colour: Stormy Seas

Door Glass: Diamond Cut

Door Colour: **Putty** 

Door Glass: **Kensington** 

Door Colour: Chartwell Green

Door Glass: Murano

Muirfield Option