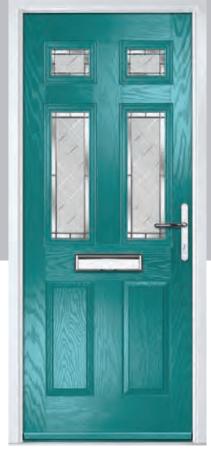

#### Carnoustie

including Birkdale and Penina options

Our most popular composite door option which is now available in a choice of three glazing styles.

Carnoustie

Doorstyle Options

Birkdale

Ponina

Door Colour: Slate

Door Glass: Prairie

Door Glass: Murano

Door Glass: Simplicity Zinc

Door Colour: Cotswold

Door Glass: Finesse