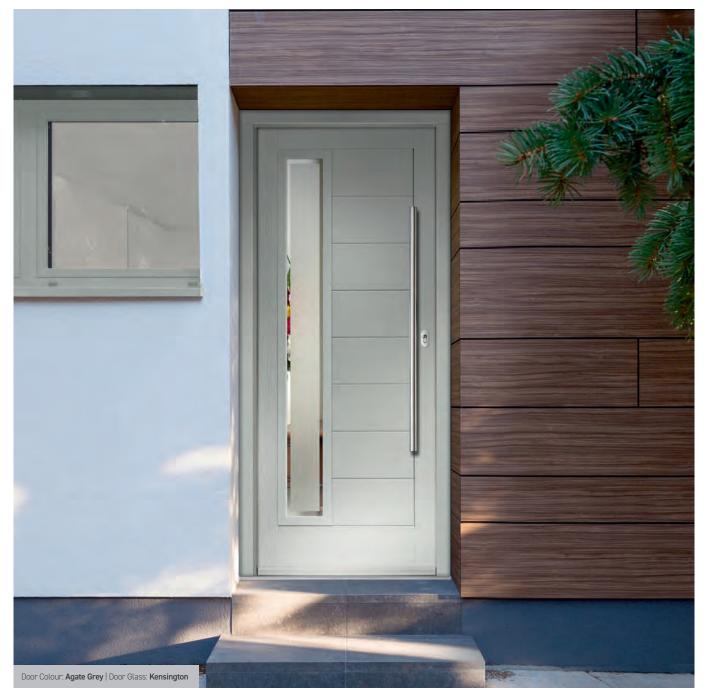

# **Turnberry**

The large arched glazed area of the Turnberry lets light flood through our wide range of glazing options.

Door Colour: Nimbus

Door Glass: Zinc Art Abstract

Door Colour: Sage

Door Glass: **Kensington** 

Door Glass: Brass Art Clarity

Door Colour: Agate Grey

Door Glass: Zinc Art Elegance

Door Glass: Diamond Cut

Door Colour: Silver Grey

Door Glass: Zinc Art Star

Door Colour: Wedgewood

Door Glass: Satin