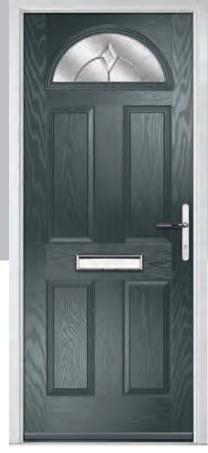

# Gleneagles

With its eloquent design the Gleneagles is proving to be a very popular design.

Door Colour: Moonshine

Door Glass: Prairie

Door Colour: **Twilight** 

Door Glass: Reflections

Door Colour: Diablo

Door Glass: **Havana** 

Door Colour: Black

Door Glass: New Orleans

Door Colour: Clotted Cream

Door Glass: Satin