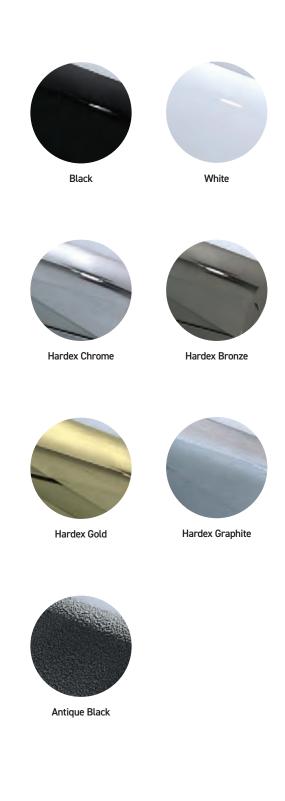

# Standard Colours A range of 9 external colours with white interior as standard. Coloured both sides is a cost option. White Chartwell Green Green Red Anthracite Grey Golden Oak Rosewood

# Any RAL colour\* is available as a special order. Here are a small selection of the most requested colours as an example: RAL 7035 (Light Grey) RAL 7042 (Traffic Grey) RAL 6005 (Moss Green) RAL 7012 (Basalt Grey) RAL 5024 (Pastel Blue) RAL 4008 (Signal Violet) RAL 3015 (Light Pink)

 $\hbox{*} \ \hbox{Some RAL colours containing luminous elements are unavailable}$ 

Door colours shown in this brochure should be used for guidance only. We have made every effort to match the colour and stain you see in the brochure so its as close as possible to our paint when applied to the doors. Due to the nature of the product it is applied to, there is sometimes a difference between them which we cannot avoid. The colour, intensity and sheen level may differ from the paper print version and we do not accept any liability for this for whatever reason. To ensure that you are getting the right colour on your door, ask for your colour swatch today.