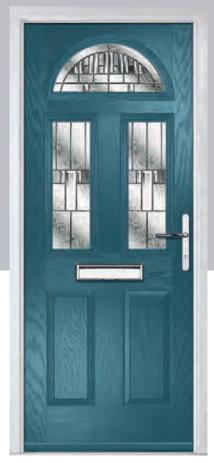

# Gleneagles

With its eloquent design the Gleneagles is proving to be a very popular design.

Door Colour: Moonshine

Door Glass: Prairie

Door Colour: **Twilight** 

Door Glass: Reflections

Door Colour: Diablo