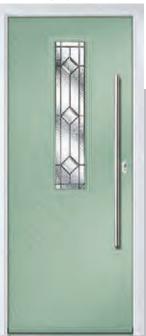

# Augusta

With its simple, slim glazed panel and parallel pull handle, the Augusta has a clean modern style.

Door Colour: Bolero

Door Glass: Beaumont

Door Glass: Reflections

Door Colour: Victory Blue

Door Glass: Horizon

Door Colour: Citrine

Door Glass: Modena

<sup>\*</sup>Available with glass centre and on the hinge side only.

Door Colour: Slate

Door Glass: **Kensington** 

Door Colour: Bahia Blue

Door Colour: Clay

Door Glass: Reflections

Door Colour: Olive Grove

Door Glass: Classic

I GRAINED CONTEMPORARY DOORS