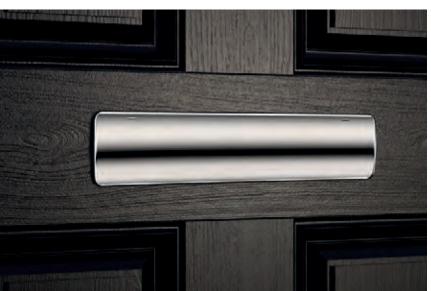

#### Door Furniture

All BAR/BOW/V and D Handles come with either a Winkhaus AV2 Slam lock (Standard Escutcheon) or Winkhaus Heritage Slam lock (High Escutcheon).

**Bow-Handle** Available Lengths: 558mm | 990mm

Inline-Handle Available Lengths: 400mm | 600mm | 900mm | 1200mm | 1500mm | 1800mm

Offset-Handle Available Lengths: 400mm | 600mm | 1200mm | 1600mm | 1800mm

**V-Handle** Available Length: 330mm

**D-Handle** Available Length: 330mm