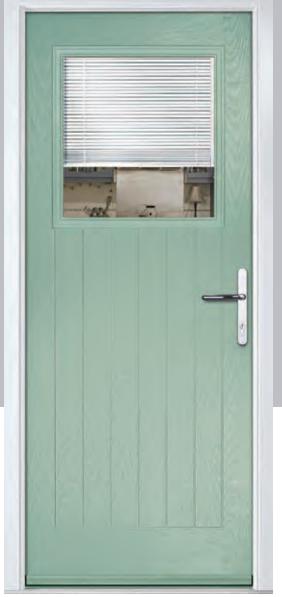

# Lytham

With its large glazed area, the Lytham lets light flood through. Also available with our unique integral blind option.

Door Colour: Shadow

Door Glass: Prairie

Door Glass: Reflections

Door Colour: Clay

Door Glass: Murano

Farmhouse Option Door Glass: Diamond Cut

Door Colour: Mulberry

Door Glass: **Kensington** 

Door Glass: Zinc Art Elegance