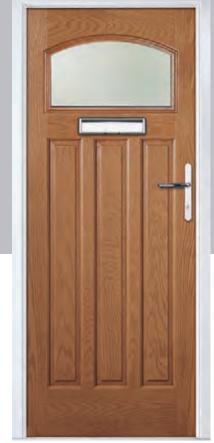

# **St Andrews**

Reminiscent of the door styles of the 1930's, the St Andrews door is available glazed in a variety of traditional looking glass.

Door Colour: Cream White

Door Glass: Reflections

Door Colour: Wedgewood

Door Glass: Kensington

Door Colour: Victory Blue

Door Glass: Simplicity Zinc

Door Glass: Prairie

Door Colour: Clay

Door Glass: Cotswold

Door Colour: Golden Oak

Door Glass: Satin