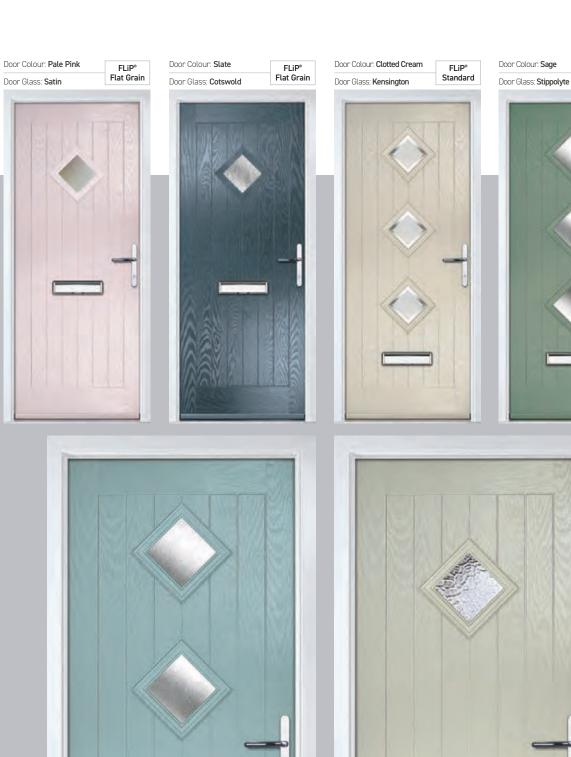

#### Carnoustie

including Birkdale and Penina options

Our most popular composite door option which is now available in a choice of three glazing styles.

Carnoustie

Doorstyle Options

Birkdale

Ponina

Door Colour: Slate

Door Glass: Prairie

Door Glass: Murano

Door Glass: Simplicity Zinc

Door Colour: Cotswold

Door Glass: Finesse

#### **Troon**

including Muirfield option

The traditional six-panel door can be enhanced with either two or four small glazing details.

.

Door Colour: Very Berry

Door Colour: Cotswold

Door Colour: Anthracite Grey

Door Colour: Stormy Seas

Door Glass: Diamond Cut

Door Colour: **Putty** 

Door Glass: **Kensington** 

Door Colour: Chartwell Green

Door Glass: Murano

Muirfield Option

## **Riviera**

including Portrush and Sunburst options

A traditional favourite with just a hint of modern, the Riviera is also available in Portrush and Sunburst options shown below.

Doorstyle Options

Door Colour: Nimbus

Door Glass: Satin

Door Glass: Kensington

Door Glass: Murano

Door Glass: Reflections

Door Colour: Victory Blue

Door Glass: Prairie

Door Colour: Chartwell Green

Door Glass: Diamond Cut

Door Colour: Military Grey

Door Glass: Classic

Portrush Option