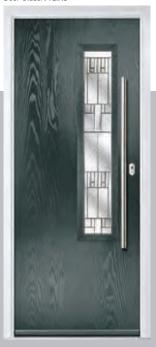

# Augusta

With its simple, slim glazed panel and parallel pull handle, the Augusta has a clean modern style.

Door Colour: Bolero

Door Glass: Beaumont

Door Glass: Reflections

Door Colour: Victory Blue

Door Glass: Horizon