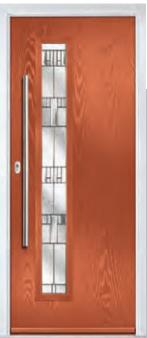

# Augusta

With its simple, slim glazed panel and parallel pull handle, the Augusta has a clean modern style.

Door Colour: Bolero

Door Glass: Beaumont

Door Glass: Reflections

Door Colour: Victory Blue

Door Glass: Horizon

Door Colour: Citrine

Door Glass: Modena

<sup>\*</sup>Available with glass centre and on the hinge side only.

Door Colour: Slate

Door Glass: **Kensington** 

Door Colour: Bahia Blue

Door Colour: Clay

Door Glass: Reflections

Door Colour: Olive Grove

Door Glass: Classic

I GRAINED CONTEMPORARY DOORS