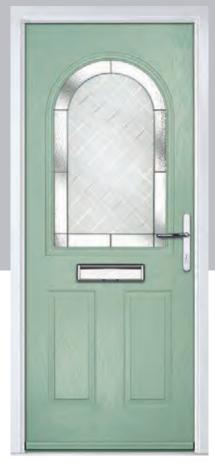

#### Carnoustie

including Birkdale and Penina options

Our most popular composite door option which is now available in a choice of three glazing styles.

Carnoustie

Doorstyle Options

Birkdale

Ponina

Door Colour: Slate

Door Glass: Prairie

Door Glass: Murano

Door Glass: Simplicity Zinc

Door Colour: Cotswold

Door Glass: Finesse