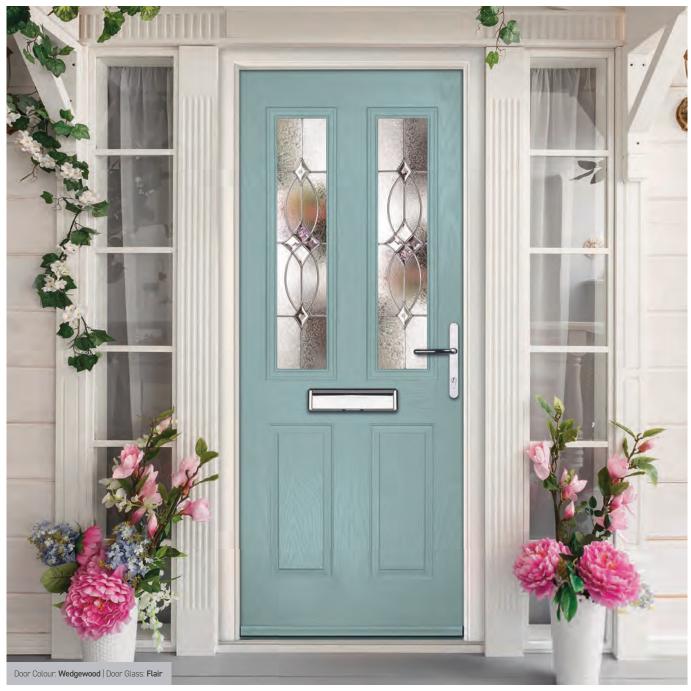

Door Glass: Brass Art Clarity

Door Colour: Agate Grey

Door Glass: Zinc Art Elegance

Door Glass: Diamond Cut

Door Colour: Silver Grey

Door Glass: Zinc Art Star

Door Colour: Wedgewood

Door Glass: Satin