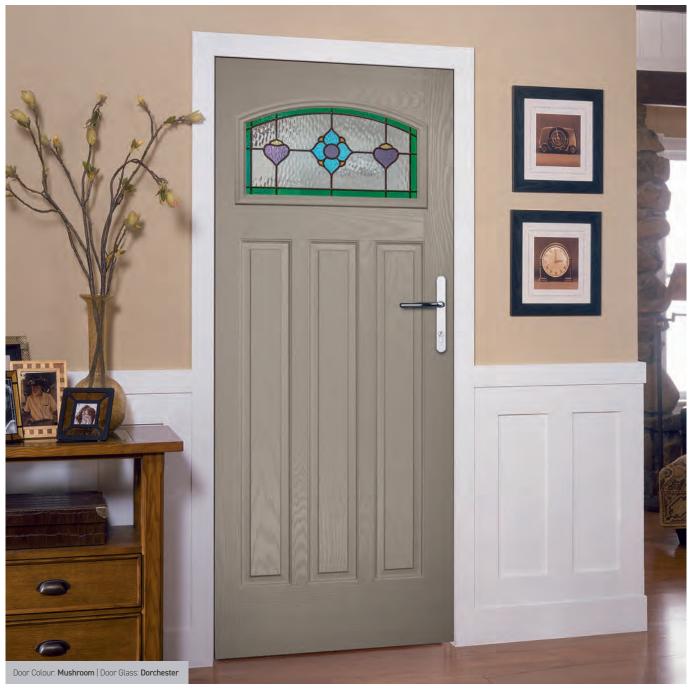

#### Carnoustie

including Birkdale and Penina options

Our most popular composite door option which is now available in a choice of three glazing styles.

Carnoustie

Doorstyle Options

Birkdale

Ponina

Door Colour: Slate

Door Glass: Prairie

Door Glass: Murano

Door Glass: Simplicity Zinc

Door Colour: Cotswold

Door Glass: Finesse