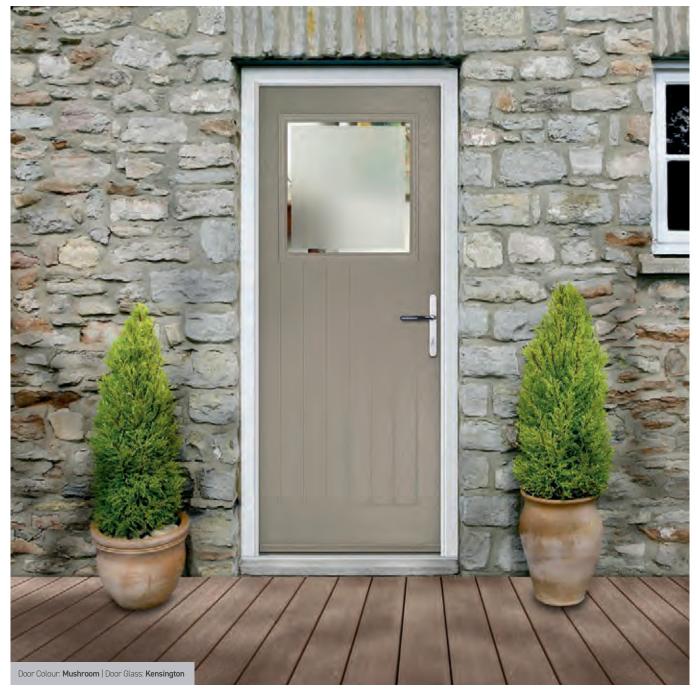

# Composite Sidepanel Options

For homes with larger openings, we offer a range of sidelight options to complement your door. This option is available with full, matching decorative glass.

Door Colour: Agate Grey

Door Glass: Beaumont

Door Colour: Nimbus

Door Glass: Simplicity Zinc

Door Colour: **Wedgewood** 

Door Glass: Murano