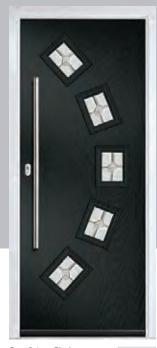

# Monza II Square

With its contemporary linear etched detailing, the Monza II is a stunning door available glazed or as a solid door option.

Doorstyle Options

9

Door Colour: Clotted Cream

Left Option

Door Colour: Twilight

Centre Option

Door Colour: Nimbus

Right Option

Door Colour: Agate Grey

Door Glass: Satin

Door Colour: Sage

Door Glass: Murano

Centre Option

Door Colour: **Mushroom** 

Door Glass: Classic

Centre Option