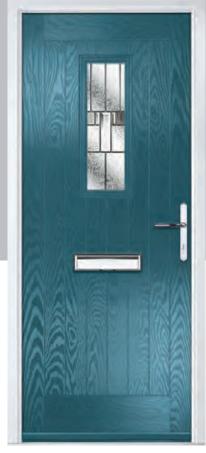

#### Carnoustie

including Birkdale and Penina options

Our most popular composite door option which is now available in a choice of three glazing styles.

Carnoustie

Doorstyle Options

Birkdale

Ponina

Door Colour: Slate

Door Glass: Prairie

Door Glass: Murano

Door Glass: Simplicity Zinc

Door Colour: Cotswold

Door Glass: Finesse