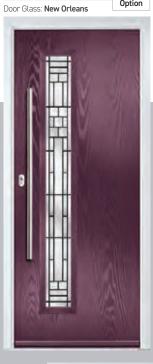

# Gleneagles

With its eloquent design the Gleneagles is proving to be a very popular design.

Door Colour: Moonshine

Door Glass: Prairie

Door Colour: **Twilight** 

Door Glass: Reflections

Door Colour: Diablo

Door Glass: **Havana** 

Door Colour: Black

Door Glass: New Orleans

Door Colour: Clotted Cream

Door Glass: Satin