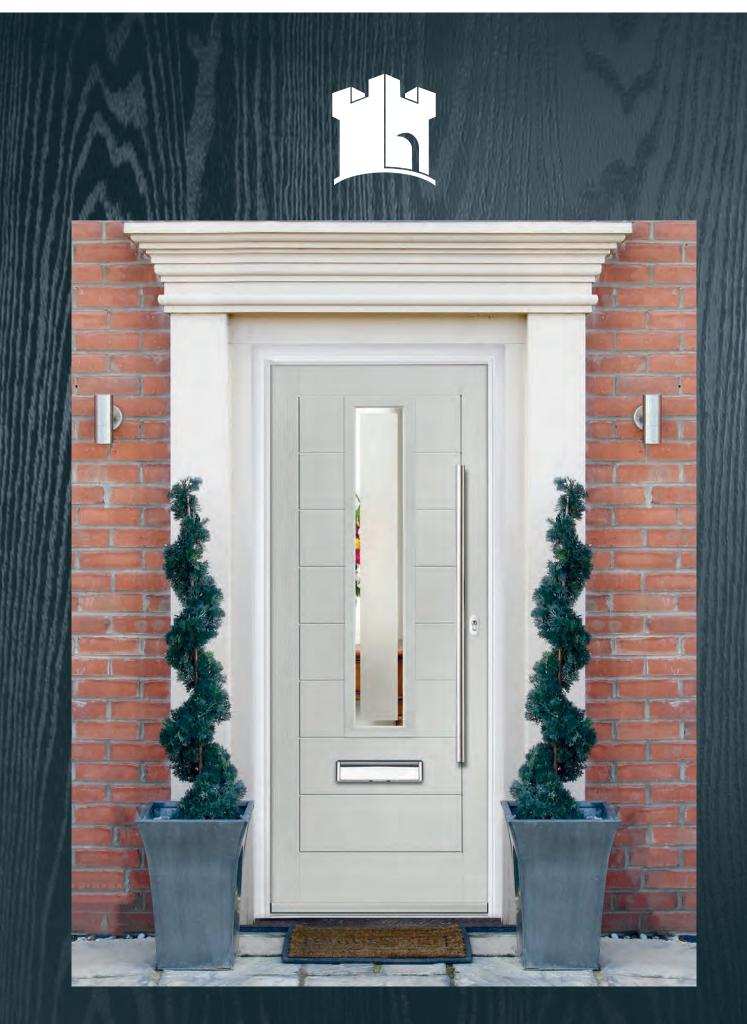

The Premium Collection

#### **Door Styles**

A range of traditional doors designed to replicate the most popular timber doors and come with highly defined mouldings and realistic woodgrain embossing on the surface. Whether for a Victorian home, a modern townhouse or a farmhouse cottage, these doors always enhance to the appearance of the entrance.



A selection of modern styles using our non-moulded, woodgrain doors and glazed using the FLiP® Flat Grained cassette option.





























Farmhouse Oakmont Page 33

Valderrama Page 34

Chantilly Farmhouse Page 35

Augusta Centre Page 36

Augusta Long Centre Page 37

Barcelona Page 38

Saunton Page 39

A designer collection of unique doors glazed using the  $\mathsf{FLiP}^{\mathtt{o}}$  Flat Grained cassette.

DESIGNER