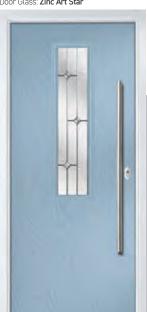

# Augusta

With its simple, slim glazed panel and parallel pull handle, the Augusta has a clean modern style.

Door Colour: Bolero

Door Glass: Beaumont

Door Glass: Reflections

Door Colour: Victory Blue

Door Glass: Horizon

Door Colour: Citrine

Door Glass: Modena

<sup>\*</sup>Available with glass centre and on the hinge side only.

Door Colour: Slate

Door Glass: **Kensington** 

Door Colour: Bahia Blue

Door Colour: Clay

Door Glass: Reflections

Door Colour: Olive Grove

Door Glass: Classic

I GRAINED CONTEMPORARY DOORS