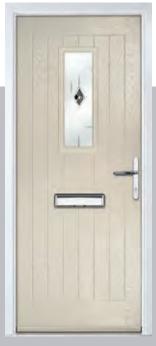

# Augusta

With its simple, slim glazed panel and parallel pull handle, the Augusta has a clean modern style.

Door Colour: Bolero

Door Glass: Beaumont

Door Glass: Reflections

Door Colour: Victory Blue

Door Glass: Horizon

Door Colour: Citrine

Door Glass: Modena

<sup>\*</sup>Available with glass centre and on the hinge side only.

Door Colour: Slate

Door Glass: **Kensington** 

Door Colour: Bahia Blue

Door Colour: Clay

Door Glass: Reflections