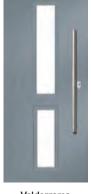

#### Valderrama

The Valderrama is a design that puts glass at the very centre of the overall design with its two large vertical apertures.

Door Colour: Agate Grey

Door Glass: **Drop Diamond** 

Door Colour: Putty