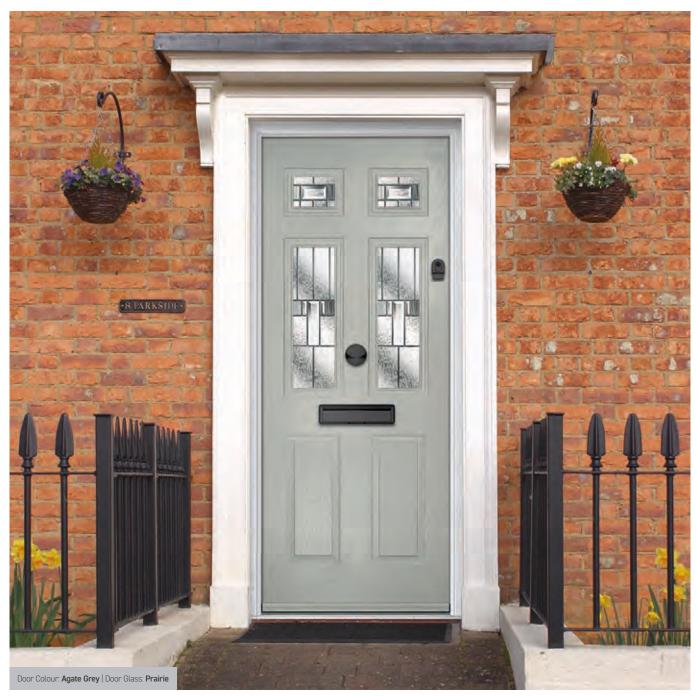

# **St Andrews**

Reminiscent of the door styles of the 1930's, the St Andrews door is available glazed in a variety of traditional looking glass.

Door Colour: Cream White

Door Glass: Reflections

Door Colour: Wedgewood

Door Glass: Kensington

Door Colour: Victory Blue

Door Glass: Simplicity Zinc

Door Glass: Prairie

Door Colour: Clay

Door Glass: Cotswold

Door Colour: Golden Oak

Door Glass: Satin