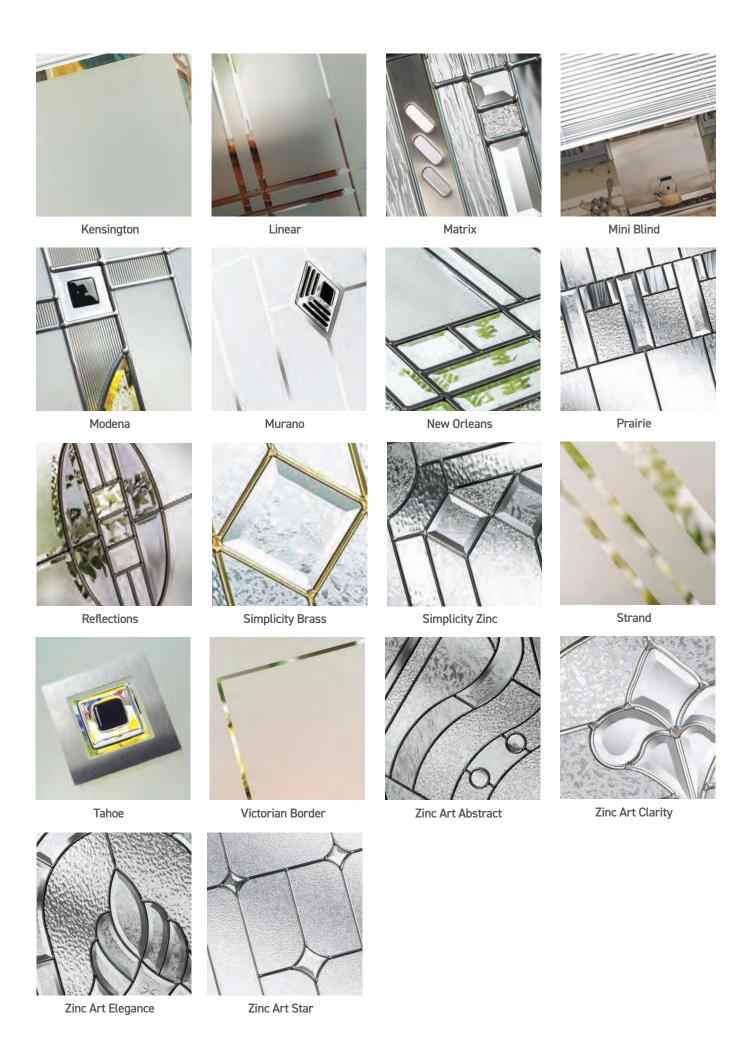

#### **Decorative Glass Options**

Decorative Glass transforms doors and makes a personal statement. We offer a range of styles to suit all budgets and tastes from contemporary styling to traditional choices. All our decorative glass is manufactured to the highest possible standards.

## Decorative Glass Availability

Our multitude of decorative glass designs and options, paired with a wide range of door styles enables you to personalise your door effortlessly.

| TRADITIONAL       | Carnoustie | Birkdale | Penina | Troon | Muirfield | Riviera | Portrush | Sunburst | Lytham/ Lytham Farmhouse | Turnberry | Gleneagles | St Andrews | Belfry Farmhouse 1 & 3 | Sunningdale Farmhouse | Merion |
|-------------------|------------|----------|--------|-------|-----------|---------|----------|----------|--------------------------|-----------|------------|------------|------------------------|-----------------------|--------|
| Aurora            |            |          |        |       |           |         |          |          |                          |           |            |            |                        |                       |        |
| Beaumont          |            |          |        |       |           |         |          |          |                          |           |            |            |                        |                       |        |
| Brass Art Clarity |            |          |        |       |           |         |          |          |                          |           |            |            |                        |                       |        |
| Classic           |            |          |        |       |           |         |          |          |                          |           |            |            |                        |                       |        |
| Crystal Diamond   |            |          |        |       |           |         |          |          |                          |           |            |            |                        |                       |        |
| Crystal Flowers   |            |          |        |       |           |         |          |          |                          |           |            |            |                        |                       |        |
| Crystal Harmony   |            |          |        |       |           |         |          |          |                          |           |            |            |                        |                       |        |
| Diamond Cut       |            |          |        |       |           |         |          |          |                          |           |            |            |                        |                       |        |
| Dorchester        |            |          |        |       |           |         |          |          |                          |           |            |            |                        |                       |        |
| Drop Diamond      |            |          |        |       |           |         |          |          |                          |           |            |            |                        |                       |        |
| Element           |            |          |        |       |           |         |          |          |                          |           |            |            |                        |                       |        |
| Finesse           |            |          |        |       |           |         |          |          |                          |           |            |            |                        |                       |        |
| Flair             |            |          |        |       |           |         |          |          |                          |           |            |            |                        |                       |        |
| Greenwich         |            |          |        |       |           |         |          |          |                          |           |            |            |                        |                       |        |
| Havana            |            |          |        |       |           |         |          |          |                          |           |            |            |                        |                       |        |
| Horizon           |            |          |        |       |           |         |          |          |                          |           |            |            |                        |                       |        |
| Kensington        |            |          |        |       |           |         |          |          |                          |           |            |            |                        |                       |        |
| Linear            |            |          |        |       |           |         |          |          |                          |           |            |            |                        |                       |        |
| Matrix            |            |          |        |       |           |         |          |          |                          |           |            |            |                        |                       |        |
| Mini Blind        |            |          |        |       |           |         |          |          |                          |           |            |            |                        |                       |        |
| Modena            |            |          |        |       |           |         |          |          |                          |           |            |            |                        |                       |        |
| Murano            |            |          |        |       |           |         |          |          |                          |           |            |            |                        |                       |        |
| New Orleans       |            |          |        |       |           |         |          |          |                          |           |            |            |                        |                       |        |
| Prairie           |            |          |        |       |           |         |          |          |                          |           |            |            |                        |                       |        |
| Reflections       |            |          |        |       |           |         |          |          |                          |           |            |            |                        |                       |        |
| Satin             |            |          |        |       |           |         |          |          |                          |           |            |            |                        |                       |        |
| Simplicity Brass  |            |          |        |       |           |         |          |          |                          |           |            |            |                        |                       |        |
| Simplicity Zinc   |            |          |        |       |           |         |          |          |                          |           |            |            |                        |                       |        |
| Strand            |            |          |        |       |           |         |          |          |                          |           |            |            |                        |                       |        |
| Tahoe             |            |          |        |       |           |         |          |          |                          |           |            |            |                        |                       |        |
| Victorian Border  |            |          |        |       |           |         |          |          |                          |           |            |            |                        |                       |        |
| Zinc Art Abstract |            |          |        |       |           |         |          |          |                          |           |            |            |                        |                       |        |
| Zinc Art Clarity  |            |          |        |       |           | -       |          |          |                          |           |            |            |                        | -                     |        |
| Zinc Art Elegance |            |          |        | -     |           |         |          |          |                          |           |            |            |                        |                       |        |
| Zinc Art Star     |            | •        | -      |       |           |         | •        |          |                          |           |            |            |                        |                       |        |