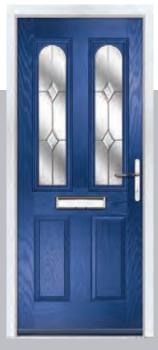

#### **Troon**

including Muirfield option

The traditional six-panel door can be enhanced with either two or four small glazing details.

.

Door Colour: Very Berry

Door Colour: Cotswold

Door Colour: Anthracite Grey

Door Colour: Stormy Seas

Door Glass: Diamond Cut

Door Colour: **Putty** 

Door Glass: **Kensington** 

Door Colour: Chartwell Green

Door Glass: Murano

Muirfield Option