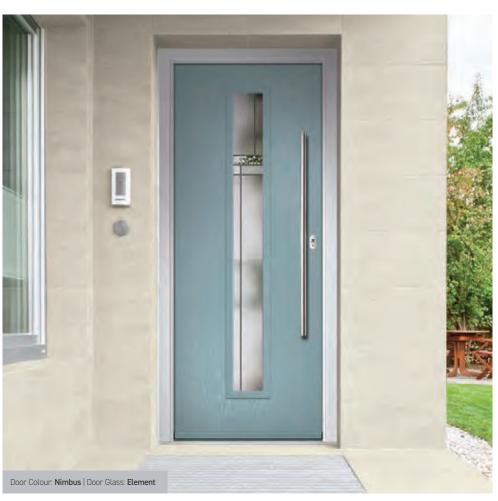

## **Riviera**

including Portrush and Sunburst options

A traditional favourite with just a hint of modern, the Riviera is also available in Portrush and Sunburst options shown below.

Doorstyle Options

Door Colour: Nimbus

Door Glass: Satin

Door Glass: Kensington

Door Glass: Murano

Door Glass: Reflections

Door Colour: Victory Blue

Door Glass: Prairie

Door Colour: Chartwell Green

Door Glass: Diamond Cut