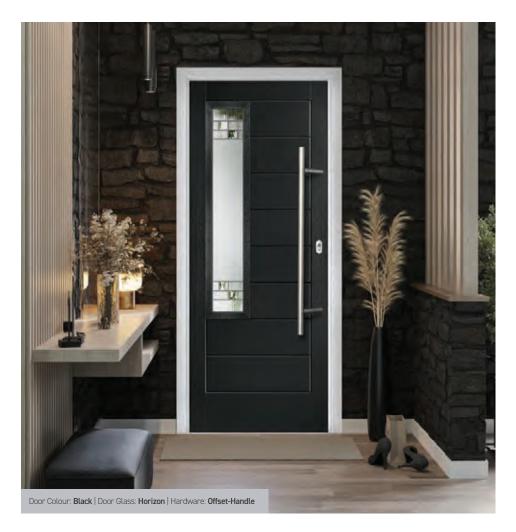

Inline-Handle Available Lengths: 400mm | 600mm | 900mm | 1200mm | 1500mm | 1800mm

Offset-Handle Available Lengths: 400mm | 600mm | 1200mm | 1600mm | 1800mm

**V-Handle** Available Length: 330mm

**D-Handle** Available Length: 330mm