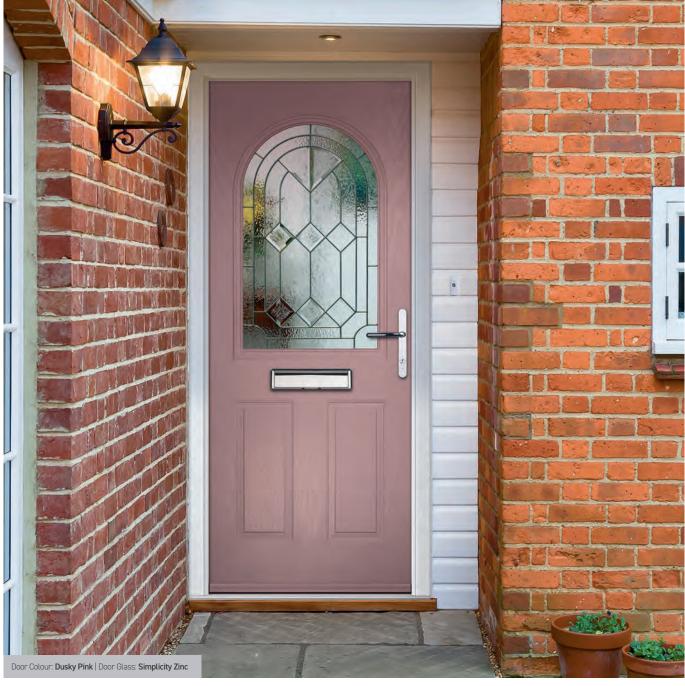

# **St Andrews**

Reminiscent of the door styles of the 1930's, the St Andrews door is available glazed in a variety of traditional looking glass.

Door Colour: Cream White

Door Glass: Reflections

Door Colour: Wedgewood

Door Glass: Kensington

Door Colour: Victory Blue

Door Glass: Simplicity Zinc

Door Glass: Prairie

Door Colour: Clay

Door Glass: Cotswold

Door Colour: Golden Oak

Door Glass: Satin