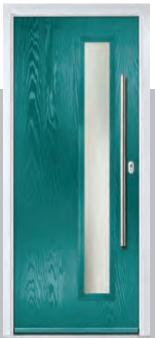

# Augusta

With its simple, slim glazed panel and parallel pull handle, the Augusta has a clean modern style.

Door Colour: Bolero

Door Glass: Beaumont

Door Glass: Reflections

Door Colour: Victory Blue

Door Glass: Horizon

Door Colour: Citrine

Door Glass: Modena

<sup>\*</sup>Available with glass centre and on the hinge side only.

Door Colour: Slate

Door Glass: **Kensington** 

Door Colour: Bahia Blue

Door Colour: Clay

Door Glass: Reflections

Door Colour: Olive Grove

Door Glass: Classic

I GRAINED CONTEMPORARY DOORS