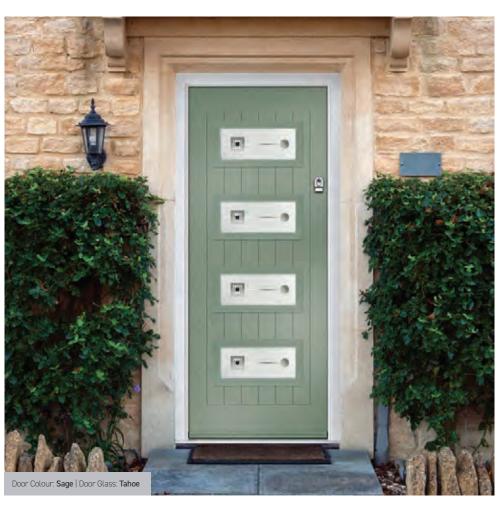

Door Glass: **Strand** 

Door Colour: Azure

Door Glass: Victorian Border

Door Colour: Slate

Door Glass: Aurora

Door Colour: Citrine

Door Glass: **Tahoe** 