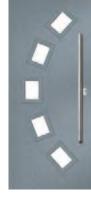

## Seminole

The Seminole is a very popular contemporary door design with an abundance of glazing options and positions.

Doorstyle Options

Door Colour: Putty Door Glass: Diamond Cut Left Option

Door Colour: Chartwell Green Door Glass: Murano

Centre Option

Door Colour: Mulberry Door Glass: Satin

Right Option

Door Colour: Clay Door Glass: Simplicity Zinc

Door Glass: Reflections

Door Colour: Anthracite Grey

Door Glass: Prairie

Door Colour: White

Door Glass: Flair

Left Option