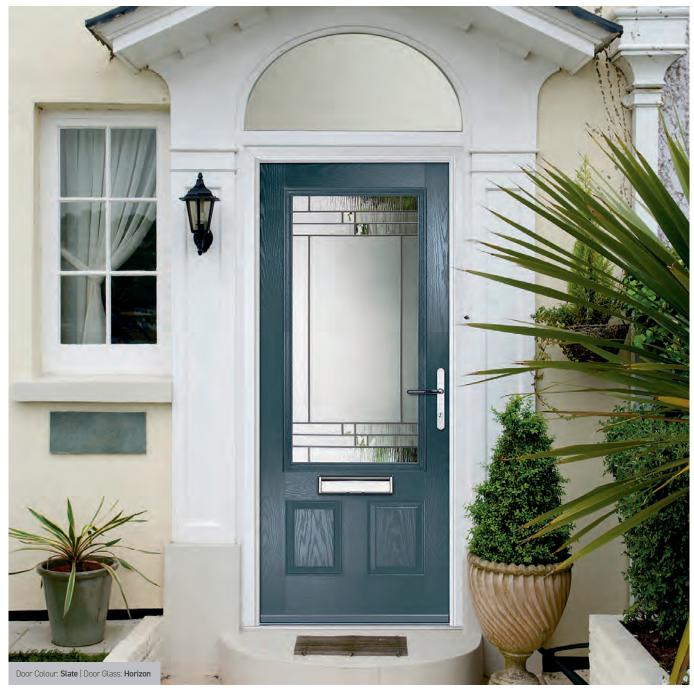

# **Turnberry**

The large arched glazed area of the Turnberry lets light flood through our wide range of glazing options.

Door Colour: Nimbus

Door Glass: Zinc Art Abstract

Door Colour: Sage

Door Glass: **Kensington** 