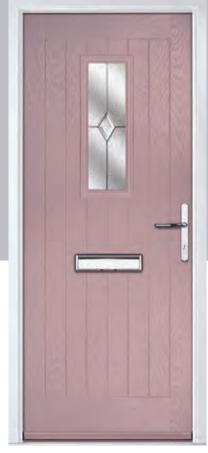

#### Carnoustie

including Birkdale and Penina options

Our most popular composite door option which is now available in a choice of three glazing styles.

Carnoustie

Doorstyle Options

Birkdale

Ponina

Door Colour: Slate

Door Glass: Prairie

Door Glass: Murano

Door Glass: Simplicity Zinc

Door Colour: Cotswold

Door Glass: Finesse