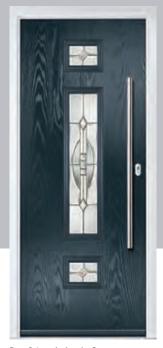

a

Door Glass: Prairie

Left Option

Door Colour: Bahia Blue













Door Glass: Crystal Diamond



Door Colour: Nimbus

Door Glass: Zinc Art Elegance

## Seminole

The Seminole is a very popular contemporary door design with an abundance of glazing options and positions.









Doorstyle Options





Door Colour: Putty Door Glass: Diamond Cut Left Option

Door Colour: Chartwell Green Door Glass: Murano

Centre Option

Door Colour: Mulberry Door Glass: Satin

Right Option

Door Colour: Clay Door Glass: Simplicity Zinc























Door Glass: Reflections



Door Colour: Anthracite Grey

Door Glass: Prairie



Door Colour: White

Door Glass: Flair

Left Option

## Vilamoura

The inline slim glazing details on the Vilamoura door is inspired by the European door look.









Door Colour: Anthracite Grey

Door Glass: **Reflections** 



Door Colour: Agate Grey

Door Glass: Murano



Door Colour: **Emerald** 

Door Glass: Diamond Cut



Door Colour: French Blue

Door Glass: **Kensington** 

Door Colour: Moonshine

Door Glass: **Greenwich** 



Door Colour: **Diablo** 



Door Colour: Bright Pink

Door Glass: Element



Door Colour: Mulberry



I GRAINED CONTEMPORARY DOORS

### Farmhouse Oakmont



A stunning new design using colour matched cassettes for all colour options.





#### Valderrama

The Valderrama is a design that puts glass at the very centre of the overall design with its two large vertical apertures.







Door Colour: Agate Grey

Door Glass: **Drop Diamond** 



Door Colour: Putty

Door Glass: Satin

#### Doorstyle Options



Door Colour: Agat