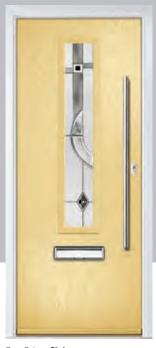

# **St Andrews**

Reminiscent of the door styles of the 1930's, the St Andrews door is available glazed in a variety of traditional looking glass.

Door Colour: Cream White

Door Glass: Reflections

Door Colour: Wedgewood

Door Glass: Kensington

Door Colour: Victory Blue

Door Glass: Simplicity Zinc

Door Glass: Prairie

Door Colour: Clay

Door Glass: Cotswold

Door Colour: Golden Oak

Door Glass: Satin