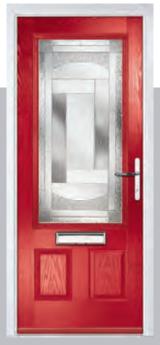

#### Carnoustie

including Birkdale and Penina options

Our most popular composite door option which is now available in a choice of three glazing styles.

Carnoustie

Doorstyle Options

Birkdale

Ponina

Door Colour: Slate

Door Glass: Prairie

Door Glass: Murano

Door Glass: Simplicity Zinc

Door Colour: Cotswold

Door Glass: Finesse