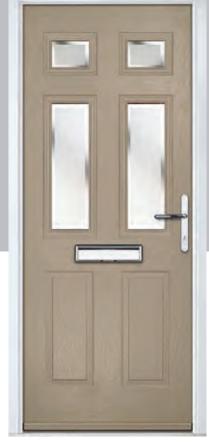

#### Carnoustie

including Birkdale and Penina options

Our most popular composite door option which is now available in a choice of three glazing styles.

Carnoustie

Doorstyle Options

Birkdale

Ponina

Door Colour: Slate

Door Glass: Prairie

Door Glass: Murano

Door Glass: Simplicity Zinc

Door Colour: Cotswold

Door Glass: Finesse