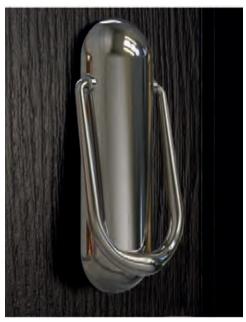

FAB & FIX hardware is elegantly designed to make a dynamic impact on your home's overall appearance whilst delivering state of the art functionality.

Numbers & Letters

Urn Knocker

Urn Knocker with Spyhole

Horsetail

Bull Ring

Slim Urn Knocker

Slim Urn Knocker with Spyhole

Comtemporary

**Spy Viewer** Available in Satin or Brass

**Security Chain** Available in Satin or Brass

Looks great. For good.

Numbers

Urn Knocker

Urn Knocker with Spyhole

Ingot Knocker

Pull Knob

Pull Escutcheons

Square Escutcheons

Oval Escutcheons