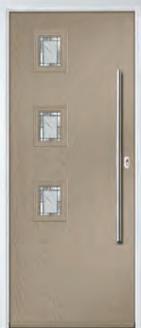

## Seminole

The Seminole is a very popular contemporary door design with an abundance of glazing options and positions.

Doorstyle Options

Door Colour: Putty Door Glass: Diamond Cut Left Option

Door Colour: Chartwell Green Door Glass: Murano

Centre Option

Door Colour: Mulberry Door Glass: Satin

Right Option

Door Colour: Clay Door Glass: Simplicity Zinc

Door Glass: Reflections

Door Colour: Anthracite Grey

Door Glass: Prairie

Door Colour: White