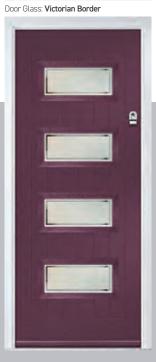

Door Glass: New Orleans

Door Colour: Cotswold

Door Glass: Victorian Border

Door Colour: Bolero

Door Glass: Cotswold

Door Colour: Chartwell Green

Door Glass: Mini Blind

Door Colour: Military Grey