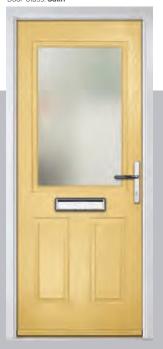

### Clear or Obscure Glass Options

The majority of our door styles are also available in a standard range of 16 carefully Laminated Low-E patterned glass options or Laminated Low-E clear glass.