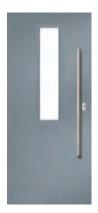

# Augusta

With its simple, slim glazed panel and parallel pull handle, the Augusta has a clean modern style.

Door Colour: Bolero

Door Glass: Beaumont

Door Glass: Reflections

Door Colour: Victory Blue

Door Glass: Horizon

Door Colour: Citrine

Door Glass: Modena

<sup>\*</sup>Available with glass centre and on the hinge side only.

Door Colour: Slate

Door Glass: **Kensington** 

Door Colour: Bahia Blue

Door Colour: Clay

Door Glass: Reflections

Door Colour: Olive Grove

Door Glass: Classic

I GRAINED CONTEMPORARY DOORS