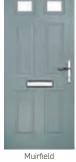

#### **Troon**

including Muirfield option

The traditional six-panel door can be enhanced with either two or four small glazing details.

.

Door Colour: Very Berry

Door Colour: Cotswold

Door Colour: Anthracite Grey

Door Colour: Stormy Seas

Door Glass: Diamond Cut

Door Colour: **Putty** 

Door Glass: **Kensington** 

Door Colour: Chartwell Green

Door Glass: Murano

Muirfield Option