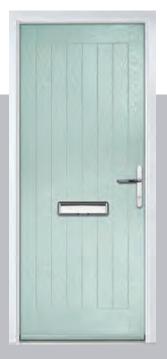

#### Carnoustie

including Birkdale and Penina options

Our most popular composite door option which is now available in a choice of three glazing styles.

Carnoustie

Doorstyle Options

Birkdale

Ponina

Door Colour: Slate

Door Glass: Prairie

Door Glass: Murano

Door Glass: Simplicity Zinc

Door Colour: Cotswold

Door Glass: Finesse