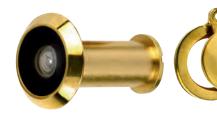

FAB & FIX hardware is elegantly designed to make a dynamic impact on your home's overall appearance whilst delivering state of the art functionality.

Numbers & Letters

Urn Knocker

Urn Knocker with Spyhole

Horsetail

Bull Ring

Slim Urn Knocker

Slim Urn Knocker with Spyhole

Comtemporary

**Spy Viewer** Available in Satin or Brass

**Security Chain** Available in Satin or Brass

Looks great. For good.