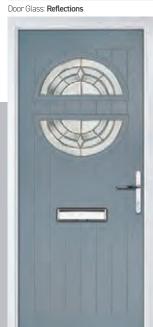

## **Riviera**

including Portrush and Sunburst options

A traditional favourite with just a hint of modern, the Riviera is also available in Portrush and Sunburst options shown below.

Doorstyle Options

Door Colour: Nimbus

Door Glass: Satin

Door Glass: Kensington

Door Glass: Murano

Door Glass: Reflections

Door Colour: Victory Blue

Door Glass: Prairie

Door Colour: Chartwell Green

Door Glass: Diamond Cut