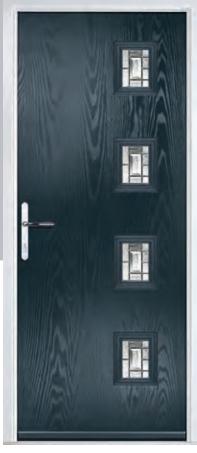

ture an impressive display of glass to really create a statement.\*







\*Available with glass on the lockside only.

Door Colour: Mulberry

Left Option

Door Colour: Stormy Seas

Door Glass: Satin

Door Colour: Florida

Door Glass: Prairie

Left Option

Door Colour: Bahia Blue













Door Glass: Crystal Diamond



Door Colour: Nimbus

Door Glass: Zinc Art Elegance

## Seminole

The Seminole is a very popular contemporary door design with an abundance of glazing options and positions.









Doorstyle Options





Door Colour: Putty Door Glass: Diamond Cut Left Option

Door Colour: Chartwell Green Door Glass: Murano

Centre Option

Door Colour: Mulberry Door Glass: Satin

Right Option

Door Colour: Clay Door Glass: Simplicity Zinc























Door Glass: Reflections



Door Colour: Anthracite Grey

Door Glass: Prairie



Door Colour: White

Door Glass: Flair

Left Option

## Vilamoura

The inline slim glazing details on the Vilamoura door is inspired by the European door look.









Door Colour: Anthracite Grey

Door Glass: **Reflections** 



Door Colour: Agate Grey

Door Glass: Murano



Door Colour: **Emerald** 

Door Glass: Diamond Cut



Door Colour: French Blue

Door Glass: **Kensington** 

Door Colour: Moonshine

Door Glass: **Greenwich** 



Door Colour: **Diablo** 



Door Colour: Bright Pink

Door Glass: Element



Door Colour: Mulberry



I GRAINED CONTEMPORARY DOORS

### Farmhouse Oakmont



A stunning new design using colour matched cassettes for all colour options.





#### Valderrama

The Valderrama is a design that puts glass at the