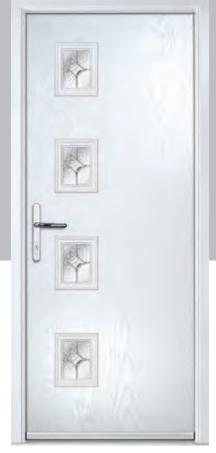

a statement.\*







\*Available with glass on the lockside only.

Door Colour: Mulberry

Left Option

Door Colour: Stormy Seas

Door Glass: Satin

Door Colour: Florida

Door Glass: Prairie

Left Option

Door Colour: Bahia Blue













Door Glass: Crystal Diamond



Door Colour: Nimbus

Door Glass: Zinc Art Elegance

## Seminole

The Seminole is a very popular contemporary door design with an abundance of glazing options and positions.









Doorstyle Options





Door Colour: Putty Door Glass: Diamond Cut Left Option

Door Colour: Chartwell Green Door Glass: Murano

Centre Option

Door Colour: Mulberry Door Glass: Satin

Right Option

Door Colour: Clay Door Glass: Simplicity Zinc























Door Glass: Reflections



Door Colour: Anthracite Grey

Door Glass: Prairie



Door Colour: White

Door Glass: Flair

Left Option

## Vilamoura

The inline slim glazing details on the Vilamoura door is inspired by the European door look.









Door Colour: Anthracite Grey

Door Glass: **Reflections** 



Door Colour: Agate Grey

Door Glass: Murano



Door Colour: **Emerald** 

Door Glass: Diamond Cut



Door Colour: French Blue

Door Glass: **Kensington** 

Door Colour: Moonshine

Door Glass: **Greenwich** 



Door Colour: **Diablo** 



Door Colour: Bright Pink

Door Glass: Element



Door Colour: Mulberry



I GRAINED CONTEMPORARY DOORS

### Farmhouse Oakmont



A stunning new design using colour matched cassettes for all colour options.





#### Valderrama

The Valderrama is a design that puts glass at the very centre of the overall design with its two large