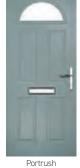

## **Riviera**

including Portrush and Sunburst options

A traditional favourite with just a hint of modern, the Riviera is also available in Portrush and Sunburst options shown below.

Doorstyle Options

Door Colour: Nimbus

Door Colour: Military Grey

Door Glass: Classic

Portrush Option