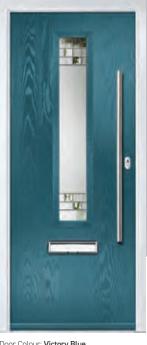

a is a design that puts glass at the very centre of the overall design with its two large vertical apertures.







Door Colour: Agate Grey

Door Glass: **Drop Diamond** 



Door Colour: Putty

Door Glass: Satin

#### Doorstyle Options



Door Colour: Agate Grey

Door Glass: Murano



Door Colour: Twilight

Door Glass: Diamond Cut



Door Colour: **Nimbus**Door Glass: **Flair** 



Door Colour: **Shadow** 



I GRAINED CONTEMPORARY DOORS

# **Chantilly Farmhouse**

Door Colour. Black | Door Glass: Finesse

The facing curves of the glazing detail make a truly modern statement in the Chantilly door.





# Augusta

With its simple, slim glazed panel and parallel pull handle, the Augusta has a clean modern style.









Door Colour: Bolero

Door Glass: Beaumont



Door Glass: Reflections



Door Colour: Victory Blue

Door Glass: Horizon



Door Colour: Citrine

Door Glass: Modena

<sup>\*</sup>Available with glass centre and on the hinge side only.

Door Colour: Slate

Door Glass: **Kensington** 



Door Colour: Bahia Blue



Door Colour: Clay

Door Glass: Reflections



Door Colour: Olive Grove

Door Glass: Classic



I GRAINED CONTEMPORARY DOORS

# **Augusta Long**



A full length decorative glass alternative to the standard Augusta.





<sup>\*</sup>Available with glass centre and on the hinge side only.

### Barcelona

The sweeping Barcelona design 'oozes' sophistication and is a popular option.









Door Glass: Prairie



Door Colour: Very Berry

Door Glass: Satin



Door Colour: **Agate Grey** 

Door Glass: **Kensington** 



Door Colour: Black

Door Glass: Refl