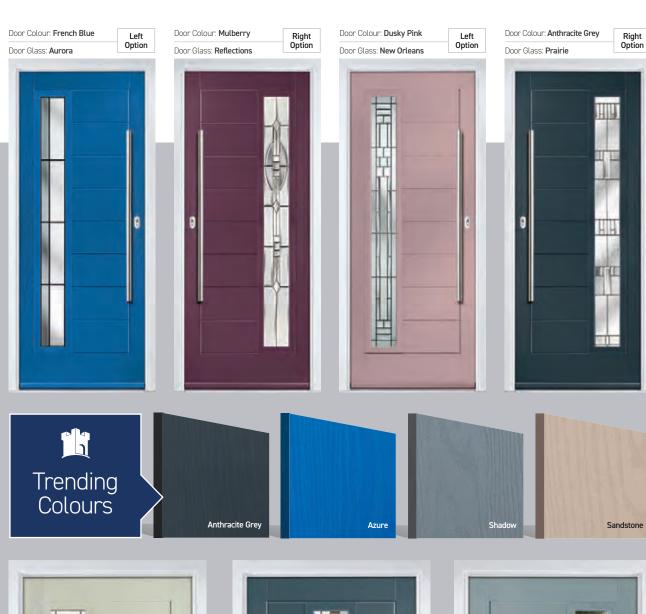

# Standard Colours A range of 9 external colours with white interior as standard. Coloured both sides is a cost option. White Chartwell Green Green Red Anthracite Grey Golden Oak Rosewood

# Any RAL colour\* is available as a special order. Here are a small selection of the most requested colours as an example: RAL 7035 (Light Grey) RAL 7042 (Traffic Grey) RAL 6005 (Moss Green) RAL 7012 (Basalt Grey) RAL 5024 (Pastel Blue) RAL 4008 (Signal Violet) RAL 3015 (Light Pink)

 $\hbox{*} \ \hbox{Some RAL colours containing luminous elements are unavailable}$ 

Door colours shown in this brochure should be used for guidance only. We have made every effort to match the colour and stain you see in the brochure so its as close as possible to our paint when applied to the doors. Due to the nature of the product it is applied to, there is sometimes a difference between them which we cannot avoid. The colour, intensity and sheen level may differ from the paper print version and we do not accept any liability for this for whatever reason. To ensure that you are getting the right colour on your door, ask for your colour swatch today.