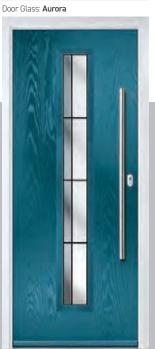

Door Colour: Agate Grey

Door Glass: Murano



Door Colour: Twilight

Door Glass: Diamond Cut



Door Colour: **Nimbus**Door Glass: **Flair** 



Door Colour: **Shadow** 



I GRAINED CONTEMPORARY DOORS

# **Chantilly Farmhouse**

Door Colour. Black | Door Glass: Finesse

The facing curves of the glazing detail make a truly modern statement in the Chantilly door.





# Augusta

With its simple, slim glazed panel and parallel pull handle, the Augusta has a clean modern style.









Door Colour: Bolero

Door Glass: Beaumont



Door Glass: Reflections



Door Colour: Victory Blue

Door Glass: Horizon



Door Colour: Citrine

Door Glass: Modena

<sup>\*</sup>Available with glass centre and on the hinge side only.

Door Colour: Slate

Door Glass: **Kensington** 



Door Colour: Bahia Blue



Door Colour: Clay

Door Glass: Reflections



Door Colour: Olive Grove

Door Glass: Classic



I GRAINED CONTEMPORARY DOORS

# **Augusta Long**



A full length decorative glass alternative to the standard Augusta.





<sup>\*</sup>Available with glass centre and on the hinge side only.

### Barcelona

The sweeping Barcelona design 'oozes' sophistication and is a popular option.









Door Glass: Prairie



Door Colour: Very Berry

Door Glass: Satin



Door Colour: **Agate Grey** 

Door Glass: **Kensington** 



Door Colour: Black

Door Glass: Reflections



Door Colour: Slate

Door Glass: Reflections



Door Colour: Chartwell Green

Door Glass: Simplicity Zinc



Door Colour: Cotswold

Door Glass: Zinc Art Star



Door Colour: **Shadow** 

Door Glass: Zinc Art Elegance



I GRAINED