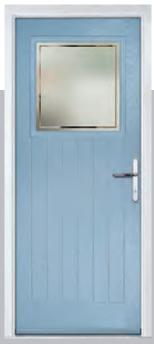

# Augusta

With its simple, slim glazed panel and parallel pull handle, the Augusta has a clean modern style.

Door Colour: Bolero

Door Glass: Beaumont

Door Glass: Reflections

Door Colour: Victory Blue

Door Glass: Horizon

Door Colour: Citrine

Door Glass: Modena

<sup>\*</sup>Available with glass centre and on the hinge side only.

Door Colour: Slate

Door Glass: **Kensington** 

Door Colour: Bahia Blue

Door Colour: Clay

Door Glass: Reflections

Door Colour: Olive Grove

Door Glass: Classic

I GRAINED CONTEMPORARY DOORS