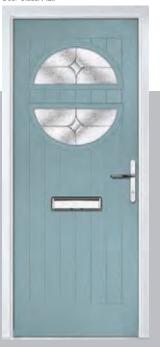

## **Riviera**

including Portrush and Sunburst options

A traditional favourite with just a hint of modern, the Riviera is also available in Portrush and Sunburst options shown below.

Doorstyle Options

Door Colour: Nimbus

Door Glass: Satin

Door Glass: Kensington

Door Glass: Murano

Door Glass: Reflections

Door Colour: Victory Blue

Door Glass: Prairie

Door Colour: Chartwell Green

Door Glass: Diamond Cut