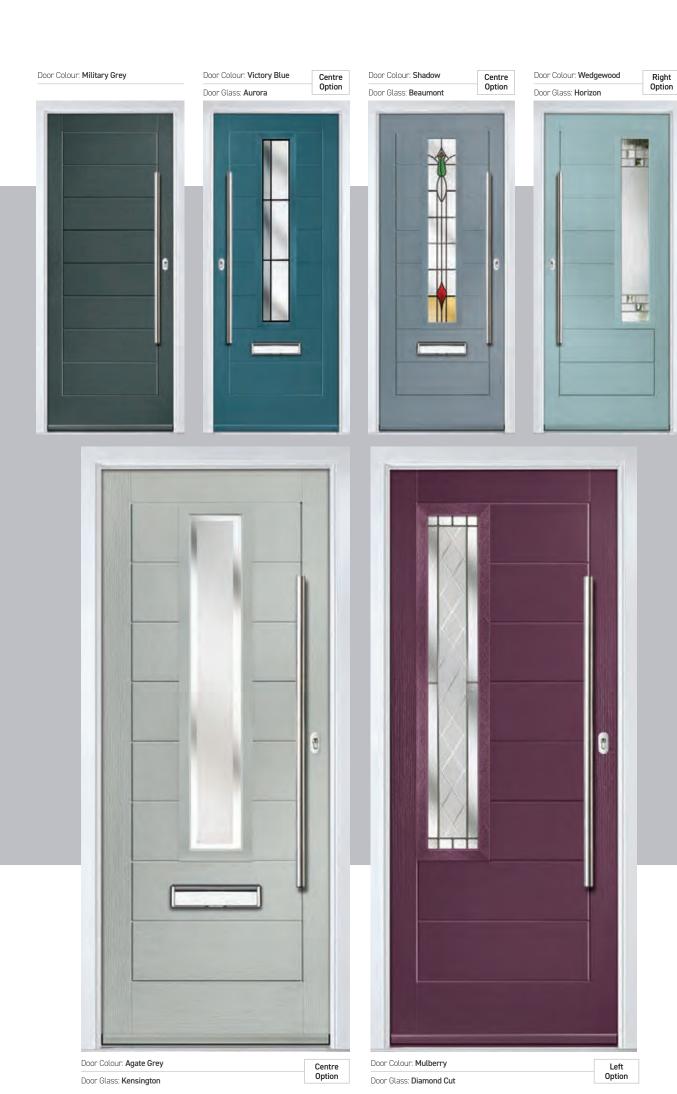

#### Valderrama

The Valderrama is a design that puts glass at the very centre of the overall design with its two large vertical apertures.

Door Colour: Agate Grey

Door Glass: **Drop Diamond** 

Door Colour: Putty

Door Glass: Satin

#### Doorstyle Options

Door Colour: Agate Grey

Door Glass: Murano

Door Colour: Twilight

Door Glass: Diamond Cut

Door Colour: **Nimbus**Door Glass: **Flair** 

Door Colour: **Shadow** 

I GRAINED CONTEMPORARY DOORS