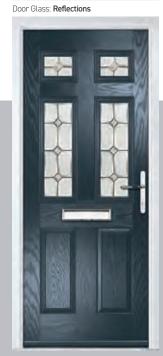

Door Glass: Satin

Door Glass: Kensington

Door Glass: Murano

Door Glass: Reflections

Door Colour: Victory Blue

Door Glass: Prairie

Door Colour: Chartwell Green

Door Glass: Diamond Cut