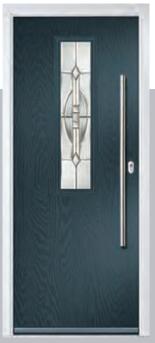

# Augusta

With its simple, slim glazed panel and parallel pull handle, the Augusta has a clean modern style.

Door Colour: Bolero

Door Glass: Beaumont

Door Glass: Reflections

Door Colour: Victory Blue

Door Glass: Horizon

Door Colour: Citrine

Door Glass: Modena

<sup>\*</sup>Available with glass centre and on the hinge side only.

Door Colour: Slate

Door Glass: **Kensington** 

Door Colour: Bahia Blue

Door Colour: Clay

Door Glass: Reflections

Door Colour: Olive Grove

Door Glass: Classic

I GRAINED CONTEMPORARY DOORS