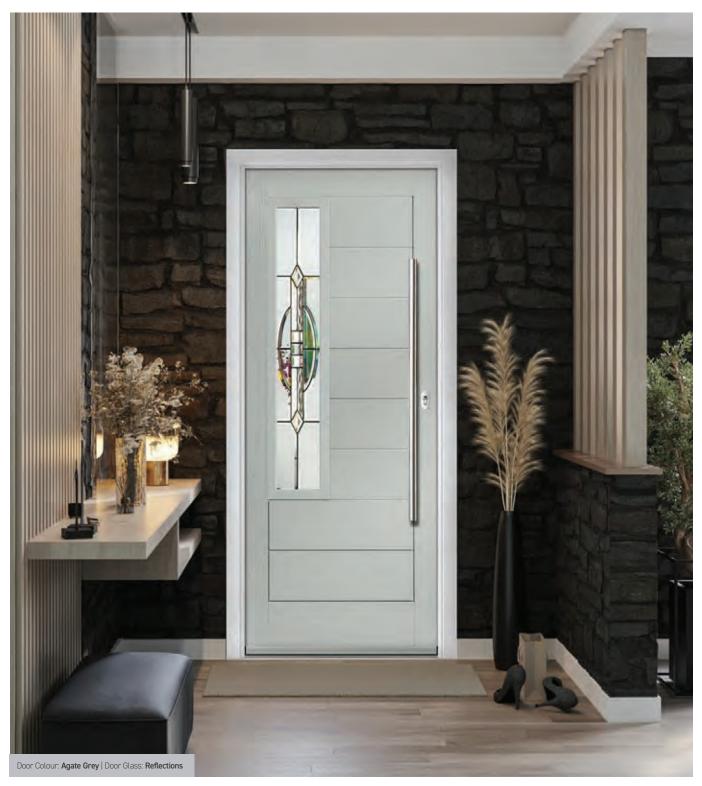

# **Turnberry**

The large arched glazed area of the Turnberry lets light flood through our wide range of glazing options.

Door Colour: Nimbus

Door Glass: Zinc Art Abstract

Door Colour: Sage

Door Glass: **Kensington** 

Door Glass: Brass Art Clarity

Door Colour: Agate Grey

Door Glass: Zinc Art Elegance

Door Glass: Diamond Cut

Door Colour: Silver Grey

Door Glass: Zinc Art Star

Door Colour: Wedgewood

Door Glass: Satin