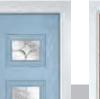

#### Carnoustie

including Birkdale and Penina options

Our most popular composite door option which is now available in a choice of three glazing styles.

Carnoustie

Doorstyle Options

Birkdale

Ponina

Door Colour: Slate

Door Glass: Prairie

Door Glass: Murano

Door Glass: Simplicity Zinc

Door Colour: Cotswold

Door Glass: Finesse