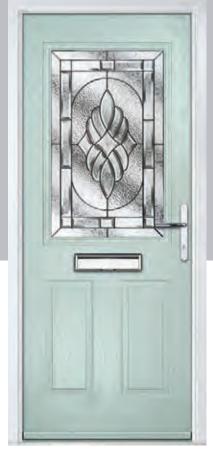

# Gleneagles

With its eloquent design the Gleneagles is proving to be a very popular design.

Door Colour: Moonshine

Door Glass: Prairie

Door Colour: **Twilight** 

Door Glass: Reflections

Door Colour: Diablo

Door Glass: **Havana** 

Door Colour: Black

Door Glass: New Orleans

Door Colour: Clotted Cream

Door Glass: Satin