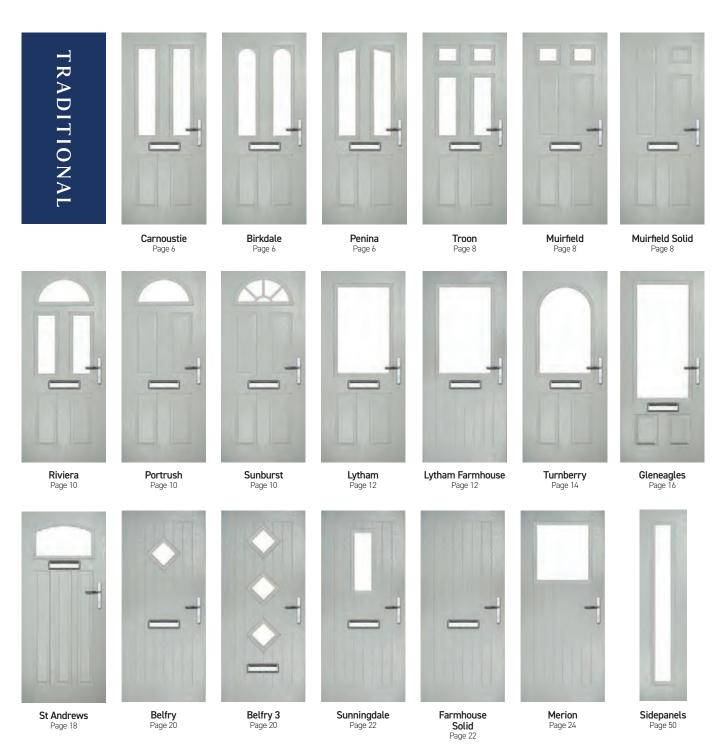

#### Carnoustie

including Birkdale and Penina options

Our most popular composite door option which is now available in a choice of three glazing styles.

Carnoustie

Doorstyle Options

Birkdale

Ponina

Door Colour: Slate

Door Glass: Prairie

Door Glass: Murano

Door Glass: Simplicity Zinc

Door Colour: Cotswold

Door Glass: Finesse

#### **Troon**

including Muirfield option

The traditional six-panel door can be enhanced with either two or four small glazing details.

.

Door Colour: Very Berry

Door Colour: Cotswold

Door Colour: Anthracite Grey

Door Colour: Stormy Seas

Door Glass: Diamond Cut

Door Colour: **Putty** 

Door Glass: **Kensington** 

Door Colour: Chartwell Green

Door Glass: Murano

Muirfield Option

## **Riviera**

including Portrush and Sunburst options

A traditional favourite with just a hint of modern, the Riviera is also available in Portrush and Sunburst options shown below.

Doorstyle Options

Door Colour: Nimbus

Door Glass: Satin

Door Glass: Kensington

Door Glass: Murano

Door Glass: Reflections

Door Colour: Victory Blue

Door Glass: Prairie

Door Colour: Chartwell Green

Door Glass: Diamond Cut

Door Colour: Military Grey

Door Glass: Classic

Portrush Option

# Lytham

With its large glazed area, the Lytham lets light flood through. Also available with our unique integral blind option.

Door Colour: Shadow

Door Glass: Prairie

Door Glass: Reflections

Door Colour: Clay

Door Glass: Murano

Farmhouse Option Door Glass: Diamond Cut

Door Colour: Mulberry

Door Glass: **Kensington** 

Door Glass: Zinc Art Elegance

# **Turnberry**

The large arched glazed area of the Turnberry lets light flood through our wide range of glazing options.

Door Colour: Nimbus

Door Glass: Zinc Art Abstract

Door Colour: Sage

Door Glass: **Kensington** 

Door Glass: Brass Art Clarity

Door Colour: Agate Grey

Door Glass: Zinc Art Elegance

Door Glass: Diamond Cut

Door Colour: Silver Grey

Door Glass: Zinc Art Star

Door Colour: Wedgewood

Door Glass: Satin

# Gleneagles

With its eloquent design the Gleneagles is proving to be a very popular design.

Door Colour: Moonshine

Door Glass: Prairie

Door Colour: **Twilight** 

Door Glass: Reflections

Door Colour: Diablo

Door Glass: **Havana** 

Door Colour: Black

Door Glass: New Orleans

Door Colour: Clotted Cream

Door Glass: Satin

# **St Andrews**

Reminiscent of the door styles of the 1930's, the St Andrews door is available glazed in a variety of traditional looking glass.

Door Colour: Cream White

Door Glass: Reflections

Door Colour: Wedgewood

Door Glass: Kensington

Door Colour: Victory Blue

Door Glass: Simplicity Zinc

Door Glass: Prairie

Door Colour: Clay

Door Glass: Cotswold

Door Colour: Golden Oak

Door Glass: Satin

# Belfry

The Belfry has a unique 'offset etched' detailing and comes in obscure and Kensington glazing styles only.

Doorstyle Options

Belfry

Rolfny 3

FLiP® Standard

Door Colour: Wedgewood

Door Glass: Stippolyte

FLiP® Standard Belfry 3 Option Door Colour: Clay

Door Glass: Arctic

FLiP® Standard

# Sunningdale

The Sunningdale is available with a wide range of glass designs.

Doorstyle Options

Sunningdale

armhouse Solid

Door Colour: Florida

Door Colour: Moonshine

Door Colour: Clotted Cream

Door Glass: Murano

Door Colour: Stormy Seas Door Glass: Simplicity Zinc

Door Colour: Victory Blue

Door Glass: Prairie

Door Colour: Dusky Pink

Door Glass: Classic

Door Colour: Citrine

Door Glass: Finesse

## Merion

The Merion is available with a complementary glass range designed specifically for this door style.

Door Colour: Very Berry

Door Glass: Satin

Door Colour: Victory Blue

Door Glass: Kensington

Door Colour: Anthracite Grey

Door Glass: New Orleans

Door Colour: Cotswold

Door Glass: Victorian Border

Door Colour: Bolero

Door Glass: Cotswold

Door Colour: Chartwell Green

Door Glass: Mini Blind

Door Colour: Military Grey

Door Glass: Prairie

Door Colour: Olive Grove Door Glass: Modena

Door Colour: Putty Door Glass: Element

Door Colour: Clay Door Glass: Aurora

I GRAINED CONTEMPORARY DOORS