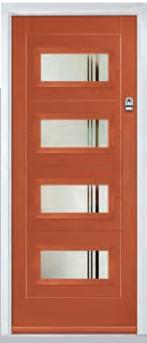

#### Carnoustie

including Birkdale and Penina options

Our most popular composite door option which is now available in a choice of three glazing styles.

Carnoustie

Doorstyle Options

Birkdale

Ponina

Door Colour: Slate

Door Glass: Prairie

Door Glass: Murano

Door Glass: Simplicity Zinc

Door Colour: Cotswold

Door Glass: Finesse