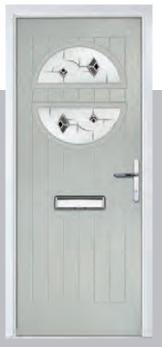

# Sunningdale

The Sunningdale is available with a wide range of glass designs.

Doorstyle Options

Sunningdale

armhouse Solid

Door Colour: Florida

Door Colour: Moonshine

Door Colour: Clotted Cream

Door Glass: Murano

Door Colour: Stormy Seas Door Glass: Simplicity Zinc

Door Colour: Victory Blue

Door Glass: Prairie

Door Colour: Dusky Pink

Door Glass: Classic

Door Colour: Citrine

Door Glass: Finesse