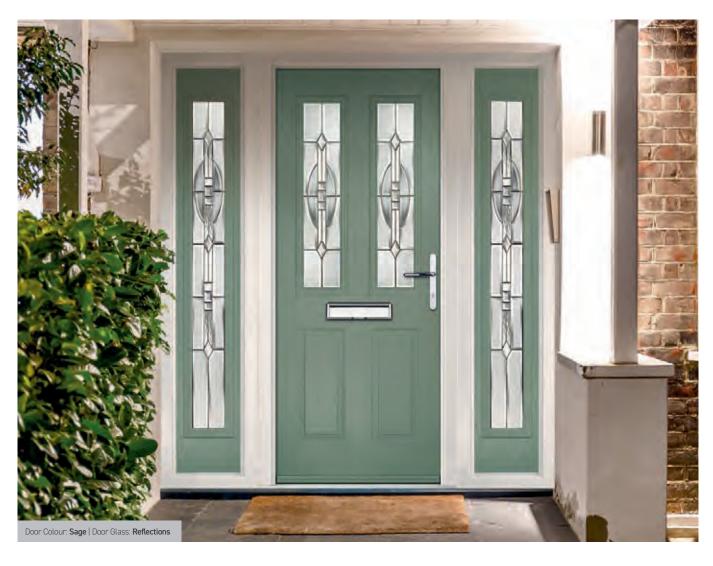

# **Turnberry**

The large arched glazed area of the Turnberry lets light flood through our wide range of glazing options.

Door Colour: Nimbus

Door Glass: Zinc Art Abstract

Door Colour: Sage

Door Glass: **Kensington** 

Door Glass: Brass Art Clarity

Door Colour: Agate Grey

Door Glass: Zinc Art Elegance

Door Glass: Diamond Cut

Door Colour: Silver Grey

Door Glass: Zinc Art Star

Door Colour: Wedgewood

Door Glass: Satin