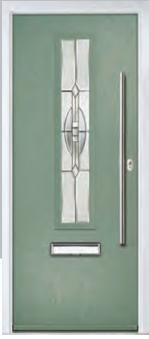

# Augusta

With its simple, slim glazed panel and parallel pull handle, the Augusta has a clean modern style.

Door Colour: Bolero

Door Glass: Beaumont

Door Glass: Reflections

Door Colour: Victory Blue

Door Glass: Horizon

Door Colour: Citrine

Door Glass: Modena

<sup>\*</sup>Available with glass centre and on the hinge side only.

Door Colour: Slate

Door Glass: **Kensington** 

Door Colour: Bahia Blue

Door Colour: Clay

Door Glass: Reflections