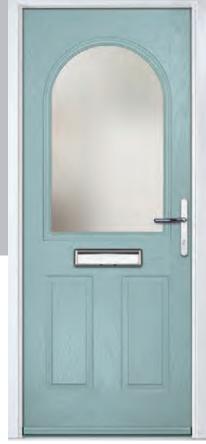

# Augusta

With its simple, slim glazed panel and parallel pull handle, the Augusta has a clean modern style.

Door Colour: Bolero

Door Glass: Beaumont

Door Glass: Reflections

Door Colour: Victory Blue

Door Glass: Horizon

Door Colour: Citrine

Door Glass: Modena

<sup>\*</sup>Available with glass centre and on the hinge side only.

Door Colour: Slate

Door Glass: **Kensington** 

Door Colour: Bahia Blue

Door Colour: Clay

Door Glass: Reflections