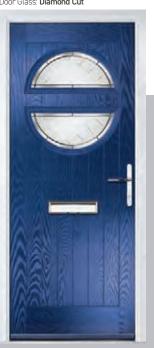

#### **Troon**

including Muirfield option

The traditional six-panel door can be enhanced with either two or four small glazing details.

.

Door Colour: Very Berry

Door Colour: Cotswold

Door Colour: Anthracite Grey

Door Colour: Stormy Seas

Door Glass: Diamond Cut

Door Colour: **Putty** 

Door Glass: **Kensington** 

Door Colour: Chartwell Green

Door Glass: Murano

Muirfield Option