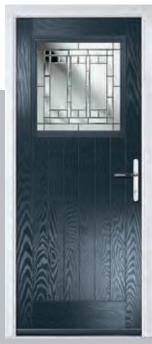

#### **Troon**

including Muirfield option

The traditional six-panel door can be enhanced with either two or four small glazing details.

.

Door Colour: Very Berry

Door Colour: Cotswold

Door Colour: Anthracite Grey

Door Colour: Stormy Seas

Door Glass: Diamond Cut

Door Colour: **Putty** 

Door Glass: **Kensington** 

Door Colour: Chartwell Green

Door Glass: Murano

Muirfield Option