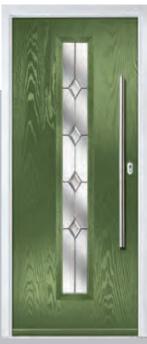

# Augusta

With its simple, slim glazed panel and parallel pull handle, the Augusta has a clean modern style.

Door Colour: Bolero

Door Glass: Beaumont

Door Glass: Reflections

Door Colour: Victory Blue

Door Glass: Horizon

Door Colour: Citrine

Door Glass: Modena

<sup>\*</sup>Available with glass centre and on the hinge side only.

Door Colour: Slate

Door Glass: **Kensington** 

Door Colour: Bahia Blue

Door Colour: Clay

Door Glass: Reflections

Door Colour: Olive Grove

Door Glass: Classic

I GRAINED CONTEMPORARY DOORS