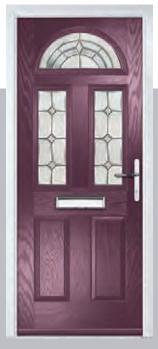

# Gleneagles

With its eloquent design the Gleneagles is proving to be a very popular design.

Door Colour: Moonshine

Door Glass: Prairie

Door Colour: **Twilight** 

Door Glass: Reflections

Door Colour: Diablo

Door Glass: **Havana** 

Door Colour: Black

Door Glass: New Orleans

Door Colour: Clotted Cream

Door Glass: Satin