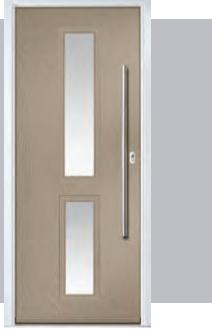

# Augusta

With its simple, slim glazed panel and parallel pull handle, the Augusta has a clean modern style.

Door Colour: Bolero

Door Glass: Beaumont

Door Glass: Reflections

Door Colour: Victory Blue

Door Glass: Horizon

Door Colour: Citrine

Door Glass: Modena

<sup>\*</sup>Available with glass centre and on the hinge side only.

Door Colour: Slate

Door Glass: **Kensington** 

Door Colour: Bahia Blue

Door Colour: Clay

Door Glass: Reflections

Door Colour: Olive Grove

Door Glass: Classic

I GRAINED CONTEMPORARY DOORS