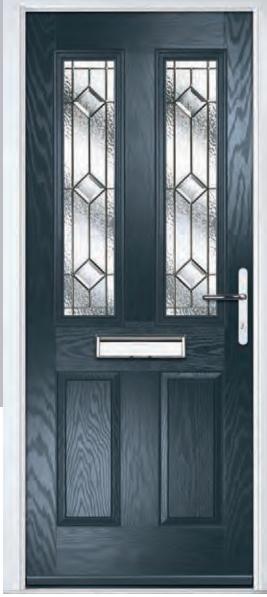

#### Carnoustie

including Birkdale and Penina options

Our most popular composite door option which is now available in a choice of three glazing styles.

Carnoustie

Doorstyle Options

Birkdale

Ponina

Door Colour: Slate

Door Glass: Prairie

Door Glass: Murano

Door Glass: Simplicity Zinc

Door Colour: Cotswold

Door Glass: Finesse