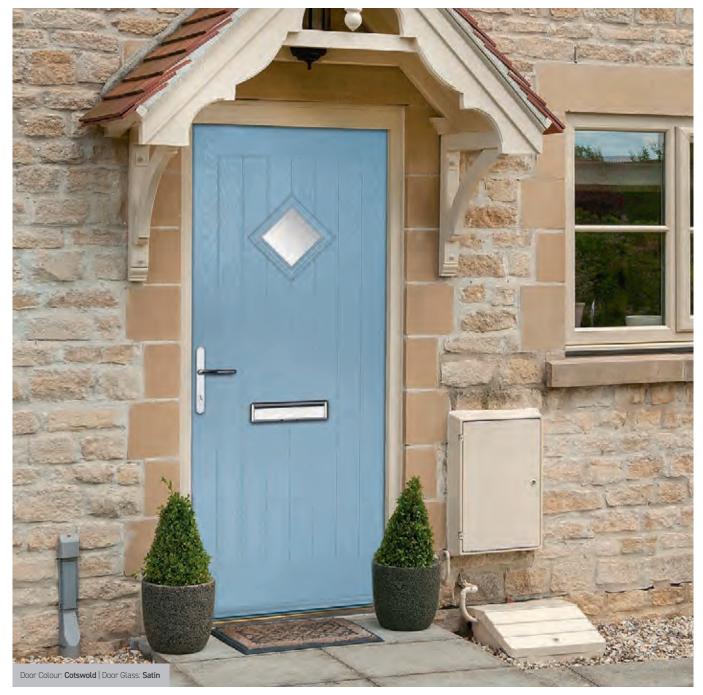

#### Carnoustie

including Birkdale and Penina options

Our most popular composite door option which is now available in a choice of three glazing styles.

Carnoustie

Doorstyle Options

Birkdale

Ponina

Door Colour: Slate

Door Glass: Prairie

Door Glass: Murano

Door Glass: Simplicity Zinc

Door Colour: Cotswold

Door Glass: Finesse