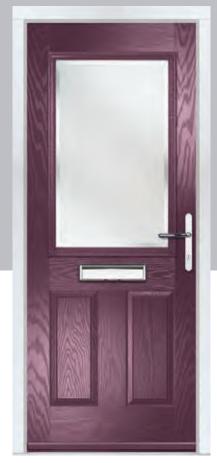

# Augusta

With its simple, slim glazed panel and parallel pull handle, the Augusta has a clean modern style.

Door Colour: Bolero

Door Glass: Beaumont

Door Glass: Reflections

Door Colour: Victory Blue

Door Glass: Horizon

Door Colour: Citrine

Door Glass: Modena

<sup>\*</sup>Available with glass centre and on the hinge side only.

Door Colour: Slate

Door Glass: **Kensington** 

Door Colour: Bahia Blue

Door Colour: Clay

Door Glass: Reflections

Door Colour: Olive Grove

Door Glass: Classic

I GRAINED CONTEMPORARY DOORS