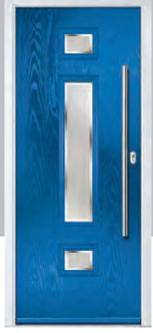

# Augusta

With its simple, slim glazed panel and parallel pull handle, the Augusta has a clean modern style.

Door Colour: Bolero

Door Glass: Beaumont

Door Glass: Reflections

Door Colour: Victory Blue

Door Glass: Horizon

Door Colour: Citrine

Door Glass: Modena

<sup>\*</sup>Available with glass centre and on the hinge side only.

Door Colour: Slate

Door Glass: **Kensington** 

Door Colour: Bahia Blue

Door Colour: Clay

Door Glass: Reflections