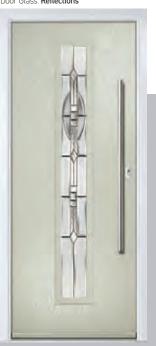

### Monza II Oakmont

With its contemporary linear etched detailing, the Monza II is a stunning door available glazed or as a solid door option.

Door Colour: Stormy Seas

Door Glass: Stippolyte

Door Colour: Florida

Door Glass: **Strand** 

Door Colour: Azure

Door Glass: Victorian Border

Door Colour: Slate

Door Glass: Aurora

Door Colour: Citrine

Door Glass: **Tahoe** 