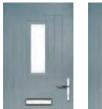

# Augusta

With its simple, slim glazed panel and parallel pull handle, the Augusta has a clean modern style.

Door Colour: Bolero

Door Glass: Beaumont

Door Glass: Reflections

Door Colour: Victory Blue

Door Glass: Horizon