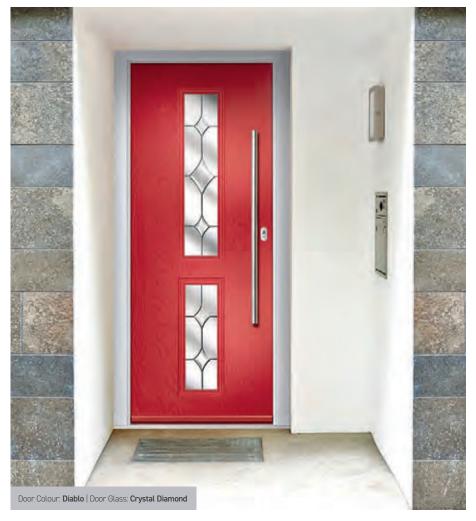

Door Glass: Flair

Left Option

## Vilamoura

The inline slim glazing details on the Vilamoura door is inspired by the European door look.









Door Colour: Anthracite Grey

Door Glass: **Reflections** 



Door Colour: Agate Grey

Door Glass: Murano



Door Colour: **Emerald** 

Door Glass: Diamond Cut



Door Colour: French Blue

Door Glass: **Kensington** 

Door Colour: Moonshine

Door Glass: **Greenwich** 



Door Colour: **Diablo** 



Door Colour: Bright Pink

Door Glass: Element



Door Colour: Mulberry



I GRAINED CONTEMPORARY DOORS

### Farmhouse Oakmont



A stunning new design using colour matched cassettes for all colour options.





#### Valderrama

The Valderrama is a design that puts glass at the very centre of the overall design with its two large vertical apertures.







Door Colour: Agate Grey

Door Glass: **Drop Diamond** 



Door Colour: Putty

Door Glass: Satin

#### Doorstyle Options



Door Colour: Agate Grey

Door Glass: Murano



Door Colour: Twilight

Door Glass: Diamond Cut



Door Colour: **Nimbus**Door Glass: **Flair** 



Door Colour: **Shadow** 



I GRAINED CONTEMPORARY DOORS

# **Chantilly Farmhouse**

Door Colour. Black | Door Glass: Finesse

The facing curves of the glazing detail make a truly modern statement in the Chantilly door.





# Augusta

With its simple, slim glazed panel and parallel pull handle, the Augusta has a clean modern style.









Door Colour: Bolero

Door Glass: Beaumont



Door Glass: Reflections



Door Colour: Victory Blue

Door Glass: Horizon



Door Colour: Citrine

Door Glass: Modena

<sup>\*</sup>Avai