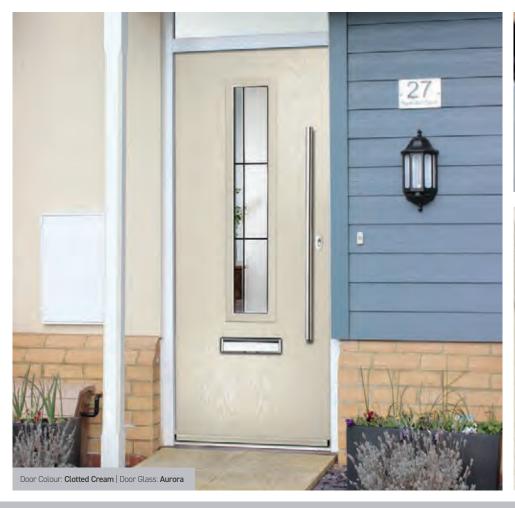

Door Glass: Prairie

Door Colour: Olive Grove Door Glass: Modena

Door Colour: Putty Door Glass: Element

Door Colour: Clay Door Glass: Aurora

I GRAINED CONTEMPORARY DOORS