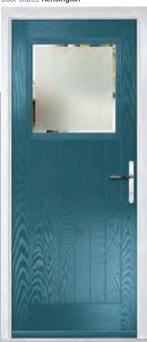

#### Carnoustie

including Birkdale and Penina options

Our most popular composite door option which is now available in a choice of three glazing styles.

Carnoustie

Doorstyle Options

Birkdale

Ponina

Door Colour: Slate

Door Glass: Prairie

Door Glass: Murano

Door Glass: Simplicity Zinc

Door Colour: Cotswold

Door Glass: Finesse