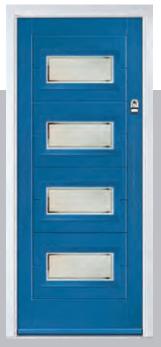

## Vilamoura

The inline slim glazing details on the Vilamoura door is inspired by the European door look.

Door Colour: Anthracite Grey

Door Glass: **Reflections** 

Door Colour: Agate Grey

Door Glass: Murano