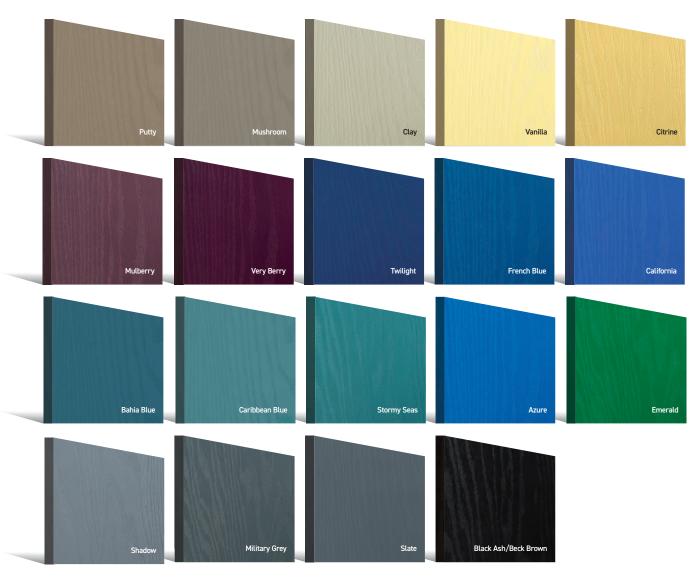

# Standard Colours A range of 9 external colours with white interior as standard. Coloured both sides is a cost option. White Chartwell Green Green Red Anthracite Grey Golden Oak Rosewood

# Any RAL colour\* is available as a special order. Here are a small selection of the most requested colours as an example: RAL 7035 (Light Grey) RAL 7042 (Traffic Grey) RAL 6005 (Moss Green) RAL 7012 (Basalt Grey) RAL 5024 (Pastel Blue) RAL 4008 (Signal Violet) RAL 3015 (Light Pink)

 $\hbox{*} \ \hbox{Some RAL colours containing luminous elements are unavailable}$ 

Door colours shown in this brochure should be used for guidance only. We have made every effort to match the colour and stain you see in the brochure so its as close as possible to our paint when applied to the doors. Due to the nature of the product it is applied to, there is sometimes a difference between them which we cannot avoid. The colour, intensity and sheen level may differ from the paper print version and we do not accept any liability for this for whatever reason. To ensure that you are getting the right colour on your door, ask for your colour swatch today.