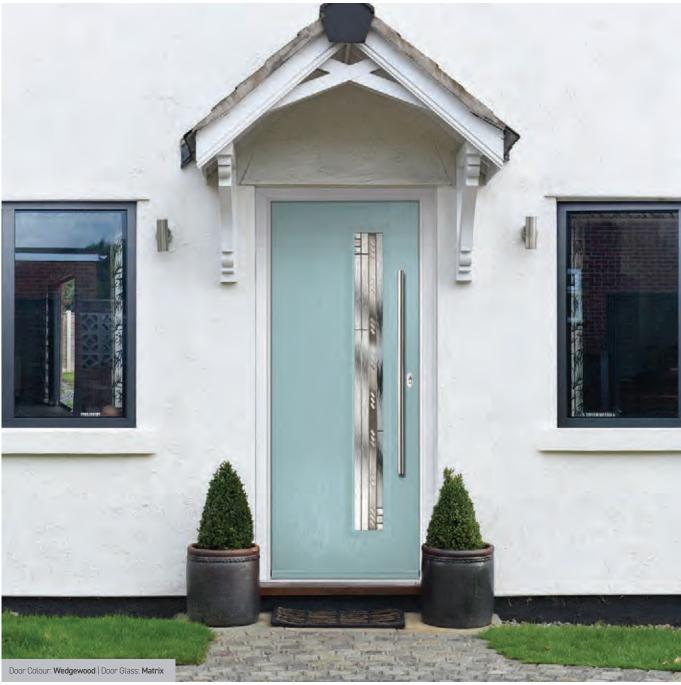

# **Turnberry**

The large arched glazed area of the Turnberry lets light flood through our wide range of glazing options.

Door Colour: Nimbus

Door Glass: Zinc Art Abstract

Door Colour: Sage

Door Glass: **Kensington** 

Door Glass: Brass Art Clarity

Door Colour: Agate Grey

Door Glass: Zinc Art Elegance

Door Glass: Diamond Cut

Door Colour: Silver Grey

Door Glass: Zinc Art Star

Door Colour: Wedgewood

Door Glass: Satin