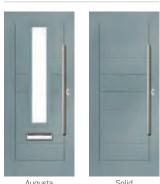

# Augusta

With its simple, slim glazed panel and parallel pull handle, the Augusta has a clean modern style.

Door Colour: Bolero

Door Glass: Beaumont

Door Glass: Reflections

Door Colour: Victory Blue

Door Glass: Horizon

Door Colour: Citrine

Door Glass: Modena

<sup>\*</sup>Available with glass centre and on the hinge side only.

Door Colour: Slate

Door Glass: **Kensington** 

Door Colour: Bahia Blue

Door Colour: Clay

Door Glass: Reflections

Door Colour: Olive Grove

Door Glass: Classic

I GRAINED CONTEMPORARY DOORS