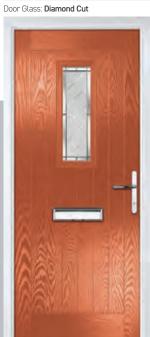

#### **Troon**

including Muirfield option

The traditional six-panel door can be enhanced with either two or four small glazing details.

.

Door Colour: Very Berry

Door Colour: Cotswold

Door Colour: Anthracite Grey

Door Colour: Stormy Seas

Door Glass: Diamond Cut

Door Colour: **Putty** 

Door Glass: **Kensington** 

Door Colour: Chartwell Green

Door Glass: Murano

Muirfield Option